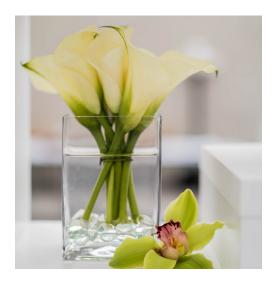

# COCKTAIL - FC-027

A low arrangement created in a blocked design featuring a single floral variety.

# Varieties may include:

Calla Lilies and/or similar based on availability

# **Vessel Options:**

Clear Glass and/or similar based on availability

# **Available Colors:**

White, Light Pink, Lavender, Purple, Plum, Yellow, Orange