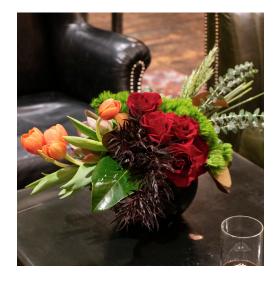

### ACCENT - FC-502

A medium height arrangement designed in an oblong, semi-asymmetrical design.

### Varieties may include:

Roses, Tulips, Anthurium, Orchid Varieties, Belladonna/Delphinium, Green Trick, Monstera, Aspidistra, and/or similar based on availability

#### **Vessel Options:**

Clear Glass and/or similar based on availability

### **Available Colors:**

White, Pinks, Lavender, Purple, Yellow, Peach, Orange, Red, Burgundy, Green, Blues

\$425