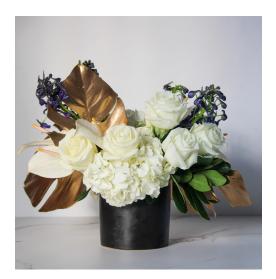

# GUEST TABLE CENTERPIECES

A low arrangement featuring an organic yet luxurious style with a sculptural twist.

#### Varieties may include:

Calla Lilies, Tulips, Succulents, Leucadendron, and/or similar based on availability

# **Vessel Options:**

White, Gold and/or similar based on availability

#### **Available Colors:**

White, Light Pink, Lavender, Purple, Plum, Yellow, Orange, Green

\$195