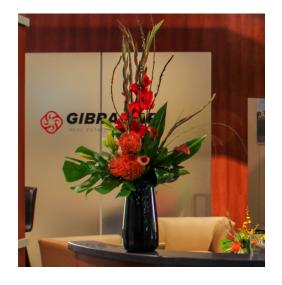

# GUEST - FC-117

A low arrangement highlighting a sculptural design.

# Varieties may include:

Anthurium, Ranunculus, Orchid Varieties, Green Trick, Horsetail, Monstera Leaves, and/or similar based on availability

# **Vessel Options:**

White, Black, Gold, Silver, and/or similar based on availability

# **Available Colors:**

White, Light Pink, Hot Pink, Yellow, Peach, Orange, Green, Brown, Burgundy, Red, Lavender, Purple, Plum