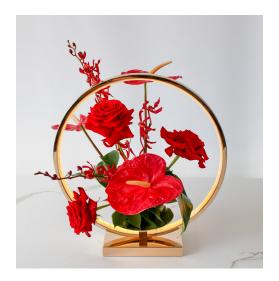

# GUEST - FC-132

A light ring enhanced with a small floral accent designed in a "pop art" style featuring floral placed at different heights for dimension.

# Varieties may include:

Anthurium, Roses, Orchid Varieties, Tulips, Xanadu and/or similar based on availability

#### **Vessel Options:**

Gold Light Ring

# **Available Colors:**

White, Champagne, Light Pink, Pink, Hot Pink, Lavender, Purple, Yellow, Peach, Orange, Red, Burgundy, Brown, Green

\$145