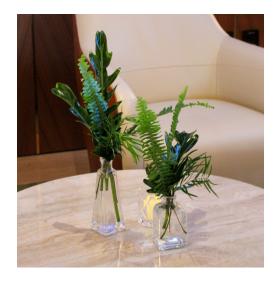

#### **Available Colors:**

Burgundy, Brown, Green, Pink, White

\$22.50

A set of two (2) budvases highlighting a mix of ALL foliage.

#### Varieties may include:

Tropical Foliage, Eucalyptus Varieties, Fern Varieties, and/or similar based on availability

#### **Vessel Options:**

Clear Glass, Green, Amber, and/or similar based on availability

#### **Available Colors:**

Green, Burgundy

\$45