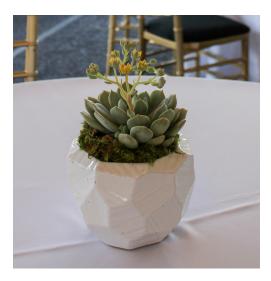

# GUEST TABLE CENTERPIECES

A low arrangement featuring an organic yet luxurious style with a sculptural twist.

#### Varieties may include:

Calla Lilies, Tulips, Succulents, Leucadendron, and/or similar based on availability

# **Vessel Options:**

White, Gold and/or similar based on availability

#### **Available Colors:**

White, Light Pink, Lavender, Purple, Plum, Yellow, Orange, Green

\$195