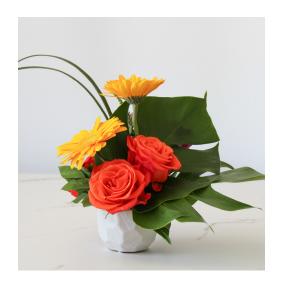

# COCKTAIL - FC-023

A low arrangement featuring a stylized, corporate inspired style featuring a mix of petal textures and a touch of foliage.

# Varieties may include:

Anthurium, Orchid Varieties, Calla Lilies, Green Trick, Grasses and/or similar based on availability

# **Vessel Options:**

White, Black, Gold, Silver, and/or similar based on availability

#### **Available Colors:**

White, Light Pink, Fuchsia, Peach, Yellow, Orange, Brown, Burgundy, Red, Lavender, Purple, Plum, Green

\$95