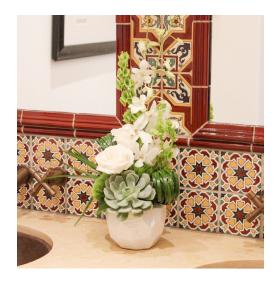

# GUEST TABLE CENTERPIECES

A low arrangement featuring an organic yet luxurious style with a sculptural twist.

#### Varieties may include:

Calla Lilies, Tulips, Succulents, Leucadendron, and/or similar based on availability

# **Vessel Options:**

White, Gold and/or similar based on availability

#### **Available Colors:**

White, Light Pink, Lavender, Purple, Plum, Yellow, Orange, Green

\$195