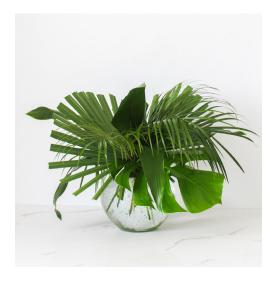

# GUEST - FC-109

A low arrangement featuring ALL lush tropical foliage.

# Varieties may include:

Monstera Leaves, Palm Leaves, Robellini, Aspidistra and/or similar based on availability

# **Vessel Options:**

Clear Glass and/or similar based on availability

# **Available Colors:**

Green, Burgundy

A low arrangement highlighting a tropical style.