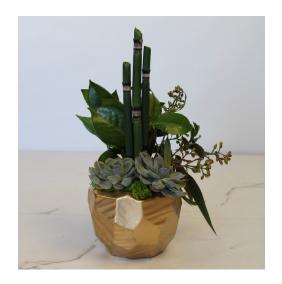

# GUEST - FC-102

A low arrangement highlighting all organic elements in an overall rounded design.

# Varieties may include:

Succulents, Green Trick, Pods, and/or similar based on availability

# **Vessel Options:**

White, Gold and/or similar based on availability

#### **Available Colors:**

Green

\$145