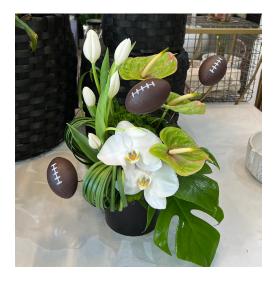

## THEMED - FC-404

A low, organic arrangement with a sports twist accented with a touch of floral.

#### Varieties may include:

Wheat Grass, Orchid Varieties and/or similar based on availability

### **Vessel Options:**

White, Black, Gold, Silver, and/or similar based on availability

#### **Available Colors:**

White, Pinks, Yellow, Orange, Red/Burgundy, Blue, Green

\$145