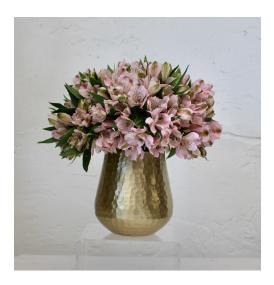

# COCKTAIL - FC-003

A single, low clear glass bubble bowl highlighting a single stem of floral placed floating in water. Grass OR Wood Treatment to line the side of the bowl, if desired.