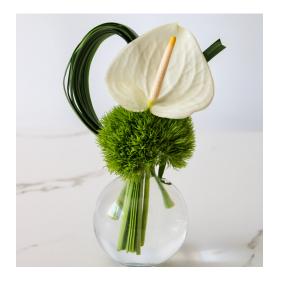

# COCKTAIL - FC-006

A single budvase highlighting floral accented with a touch of foliage, if desired.

# Varieties may include:

Anthurium, Green Trick, Grasses, and/or similar based on availability

#### **Vessel Options:**

Clear Glass, Amber and/or similar based on availability

#### **Available Colors:**

Brown, Burgundy, Green, Peach, Pink, White, Red, Purple

\$32.50

A low vessel highlighting a floral blocked design.