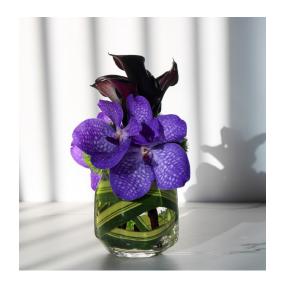

# COCKTAIL - FC-003

A single, low clear glass bubble bowl highlighting a single stem of floral placed floating in water. Grass OR Wood Treatment to line the side of the bowl, if desired.

# Varieties may include:

Orchid Varieties and/or similar based on availability

#### **Vessel Options:**

Clear Glass Bubble Bowl and/or similar based on availability

#### **Available Colors:**

Burgundy, Brown, Green, Pink, White

\$22.50

A set of two (2) budvases highlighting a mix of ALL foliage.