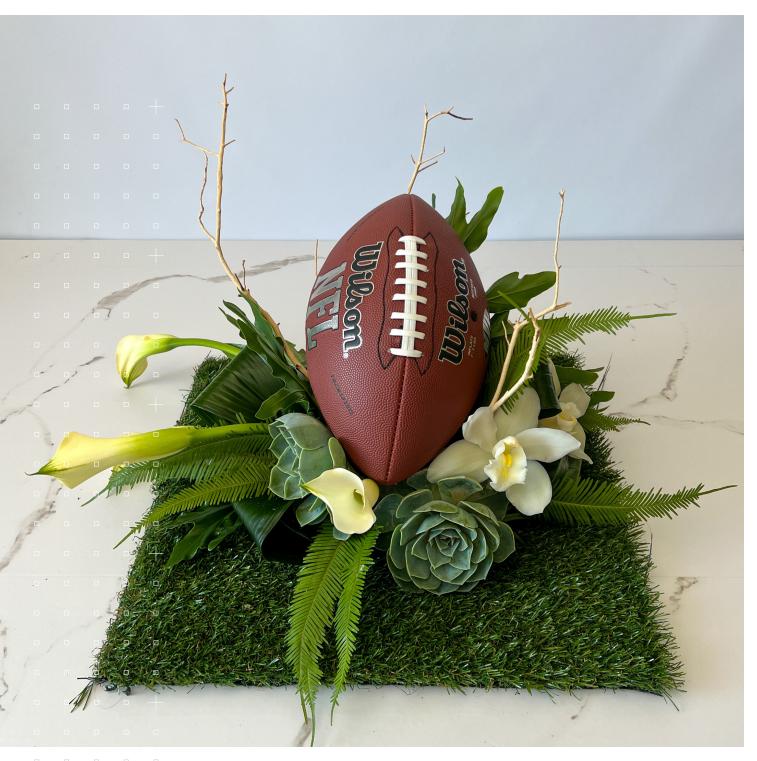

### THEMED - FC-405

A unique display highlighting a focal sports element accented with floral & foliage on turf.

### Varieties may include:

Succulents, Orchid Varieties, Mini Calla Lilies, Aspidistra, Ferns, Xanadu, Branches, and/or similar based on availability

### **Vessel Options:**

N/A

#### **Available Colors:**

White, Pinks, Lavender/Purple, Yellow, Orange, Red/Burgundy

\$175