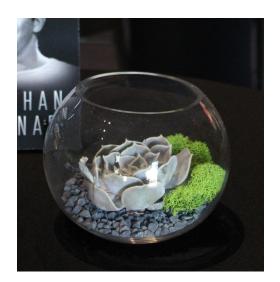

# SUCCULENT - FC-201

A low clear glass bubble bowl highlighting a single succulent accented with desert inspired elements to finish off the look.

#### Varieties may include:

Succulents, Mosses, and/or similar based on availability

# **Vessel Options:**

Clear Glass Bubble Bowl and/or similar based on availability

#### **Available Colors:**

Green

\$35