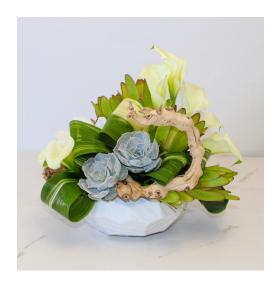

# GUEST TABLE CENTERPIECES

A low arrangement featuring an organic yet luxurious style with a sculptural twist.

#### Varieties may include:

Calla Lilies, Tulips, Succulents, Leucadendron, and/or similar based on availability

# **Vessel Options:**

White, Gold and/or similar based on availability

#### **Available Colors:**

White, Light Pink, Lavender, Purple, Plum, Yellow, Orange, Green

\$195