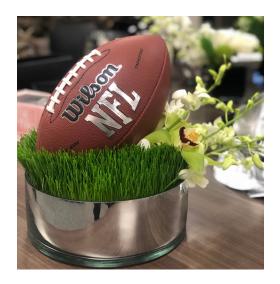

## THEMED - FC-404

A low, organic arrangement with a sports twist accented with a touch of floral.

#### Varieties may include:

Wheat Grass, Orchid Varieties and/or similar based on availability

### **Vessel Options:**

White, Black, Gold, Silver, and/or similar based on availability

#### **Available Colors:**

White, Pinks, Yellow, Orange, Red/Burgundy, Blue, Green

\$145