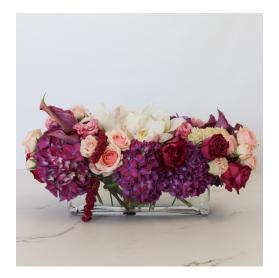

## ACCENT - FC-503

A medium height arrangement highlighting clustered floral with a unique accent.

### Varieties may include:

Hydrangea, Roses, Tulips, Orchid Varieties, Elegance/Dianthus, Green Trick, Flax and/or similar based on availability

### **Vessel Options:**

Clear Glass and/or similar based on availability

### **Available Colors:**

White, Pinks, Lavender, Purple, Yellow, Peach, Orange, Red, Burgundy, Green, Blue

A medium height arrangement highlighting a full, layered style.