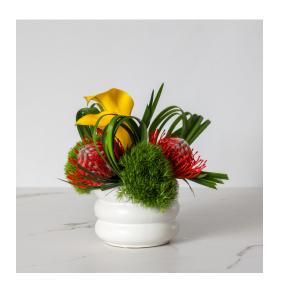

# GUEST - FC-112

A low arrangement highlighting a tropical design featuring various petal textures.

# Varieties may include:

Pin Cushions, Upright Heliconia, Orchid Varieties, and/or similar based on availability

# **Vessel Options:**

Clear Glass and/or similar based on availability

#### **Available Colors:**

Red, Orange, Yellow, Green

A low arrangement created in a unique vessel highlighting a tropical yet organic style featuring a majority of foliage accented with a pop of floral.