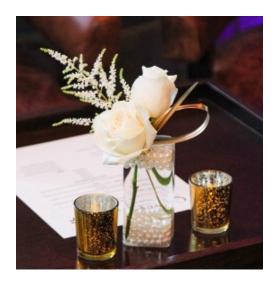

# COCKTAIL CENTERPIECES

A single, low clear glass bubble bowl highlighting a single stem of hydrangea placed in water.

# Varieties may include:

Hydrangea and/or similar based on availability

# **Vessel Options:**

Clear Glass Bubble Bowl and/or similar based on availability

# **Available Colors:**

White, Pink, Purple, Green, Blue

\$22.50