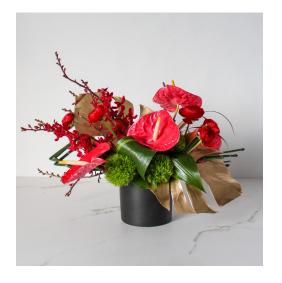

# COCKTAIL CENTERPIECES

A single, low clear glass bubble bowl highlighting a single stem of hydrangea placed in water.