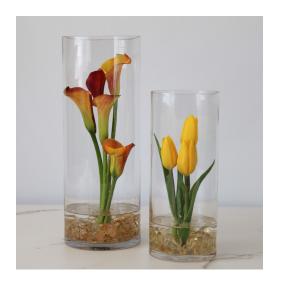

# COCKTAIL - FC-027

A low arrangement created in a blocked design featuring a single floral variety.

# Varieties may include:

Calla Lilies and/or similar based on availability