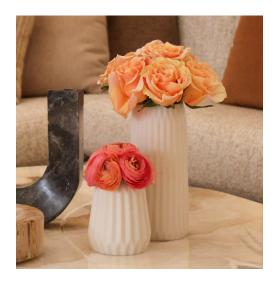

# COCKTAIL - FC-009

A set of two (2) vessels in varying heights/sizes/styles highlighting floral in a blocked design.

# Varieties may include:

Roses, Ranunculus and/or similar based on availability

# **Vessel Options:**

Clear Glass, White/Neutral and/or similar based on availability

# **Available Colors:**

White, Light Pink, Pink, Peach, Coral, Yellow, Orange, Red, Burgundy, Lavender

A low vessel highlighting floral in a clustered, vertical design.