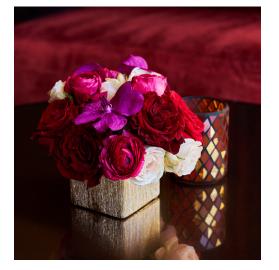

# COCKTAIL - FC-006

A single budvase highlighting floral accented with a touch of foliage, if desired.

# Varieties may include:

Anthurium, Green Trick, Grasses, and/or similar based on availability

#### **Vessel Options:**

Clear Glass, Amber and/or similar based on availability

#### **Available Colors:**

Brown, Burgundy, Green, Peach, Pink, White, Red, Purple

\$32.50

A low vessel highlighting a floral blocked design.