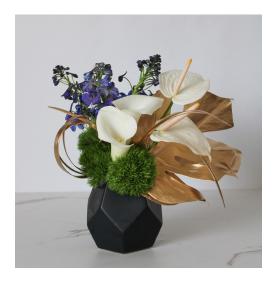

# COCKTAIL - FC-017

A low arrangement created in a vertical design.

#### Varieties may include:

Hydrangea, Roses, Orchid Varieties, Tulips, Larkspur, Belladonna/Delphinium, and/or similar based on availability

# **Vessel Options:**

White, Gold and/or similar based on availability

# **Available Colors:**

White, Light Pink, Pink, Hot Pink, Lavender, Purple, Orange, Red, Burgundy, Light Blue, Dark Blue, Green

\$110