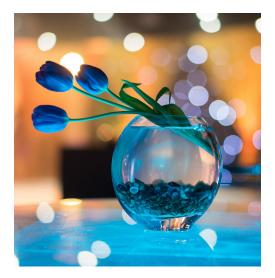

# COCKTAIL - FC-026

A low floral arrangement highlighting blocked floral in a tilt style.

# Varieties may include:

Tulips and/or similar based on availability

# **Vessel Options:**

Clear Glass and/or similar based on availability

# **Available Colors:**

White, Green, Light Pink, Pink, Purple, Yellow, Orange, Red

\$35