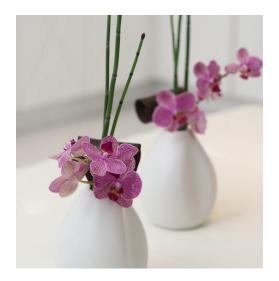

# COCKTAIL - FC-003

A single, low clear glass bubble bowl highlighting a single stem of floral placed floating in water. Grass OR Wood Treatment to line the side of the bowl, if desired.

# Varieties may include:

Orchid Varieties and/or similar based on availability

#### **Vessel Options:**

Clear Glass Bubble Bowl and/or similar based on availability

#### **Available Colors:**

Burgundy, Brown, Green, Pink, White

\$22.50

A set of two (2) budvases highlighting a mix of ALL foliage.