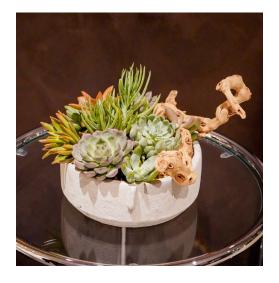

# GUEST TABLE CENTERPIECES

A low arrangement featuring an organic yet luxurious style with a sculptural twist.

#### Varieties may include:

Calla Lilies, Tulips, Succulents, Leucadendron, and/or similar based on availability

# **Vessel Options:**

White, Gold and/or similar based on availability

#### **Available Colors:**

White, Light Pink, Lavender, Purple, Plum, Yellow, Orange, Green

\$195