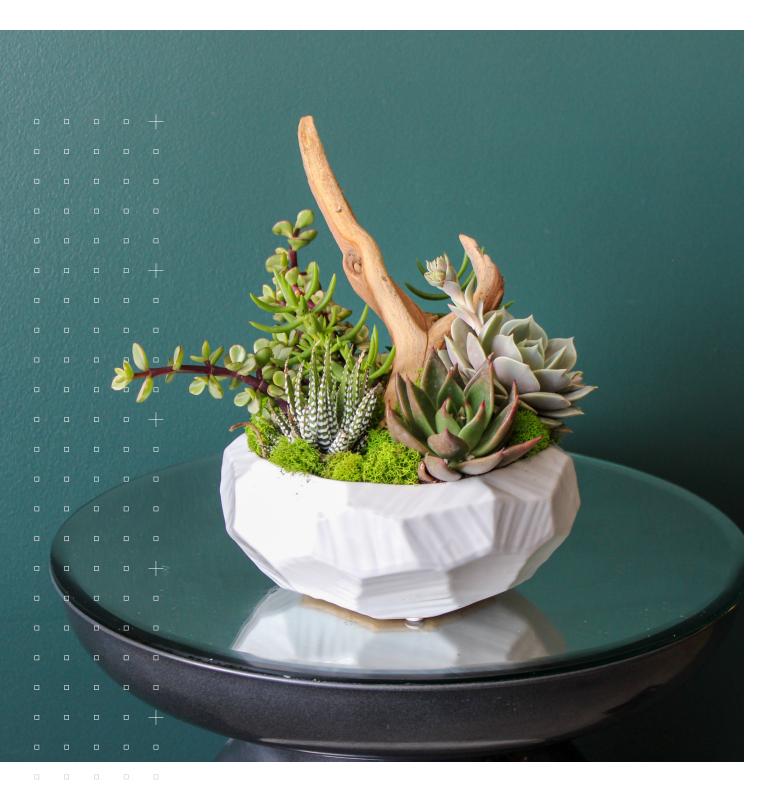

# SUCCULENT - FC-203

A low clear glass bubble bowl highlighting ALL succulents in varying shapes/sizes/textures finished with desert inspired elements.

# Varieties may include:

Succulents and/or similar based on availability

# **Vessel Options:**

Clear Glass Bubble Bowl and/or similar based on availability

#### **Available Colors:**

Green