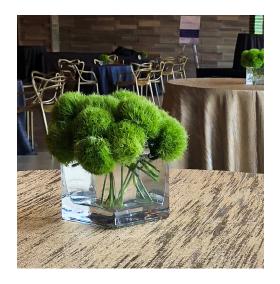

# GUEST - FC-102

A low arrangement highlighting all organic elements in an overall rounded design.

# Varieties may include:

Succulents, Green Trick, Pods, and/or similar based on availability

# **Vessel Options:**

White, Gold and/or similar based on availability

#### **Available Colors:**

Green

\$145