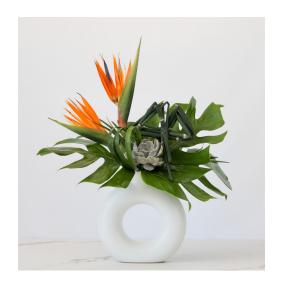

# GUEST - FC-115

A low arrangement created in a unique vessel highlighting a tropical style featuring a mix of petal textures and a touch of foliage.

# Varieties may include:

Pin Cushions, Mini Calla Lilies, Ginger, Horsetail, Monstera Leaves, and/or similar based on availability

# **Vessel Options:**

White/Neutral and/or similar based on availability

#### **Available Colors:**

White, Light Pink, Pink, Lavender, Purple, Yellow, Orange, Red

A low arrangement created in an overall rounded yet tropical inspired design.