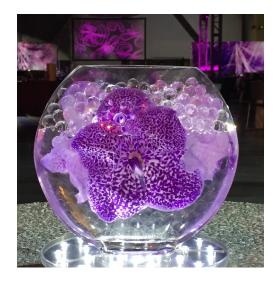

# COCKTAIL - FC-003

A single, low clear glass bubble bowl highlighting a single stem of floral placed floating in water. Grass OR Wood Treatment to line the side of the bowl, if desired.

# Varieties may include:

Orchid Varieties and/or similar based on availability

#### **Vessel Options:**

Clear Glass Bubble Bowl and/or similar based on availability

#### **Available Colors:**

Burgundy, Brown, Green, Pink, White

\$22.50

A set of two (2) budvases highlighting a mix of ALL foliage.