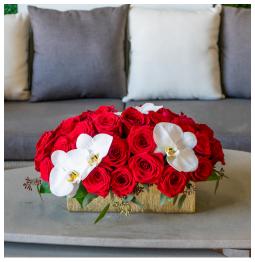

# GUEST TABLE CENTERPIECES

A low arrangement featuring an organic yet luxurious style with a sculptural twist.

#### Varieties may include:

Calla Lilies, Tulips, Succulents, Leucadendron, and/or similar based on availability

# **Vessel Options:**

White, Gold and/or similar based on availability

#### **Available Colors:**

White, Light Pink, Lavender, Purple, Plum, Yellow, Orange, Green

\$195