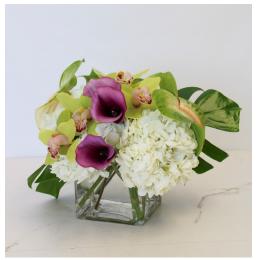

# GUEST - FC-103

A low arrangement featuring floral in a clustered style accented with a touch of foliage.

# Varieties may include:

Anthurium, Tulips, Phalaenopsis Orchids, and/or similar based on availability

# **Vessel Options:**

White, Black and/or similar based on availability

#### **Available Colors:**

White, Fuchsia, Purple, Orange, Burgundy, Red, Brown, Green

A low arrangement featuring a tropical, organic style featuring lush foliage accented with a pop of floral.