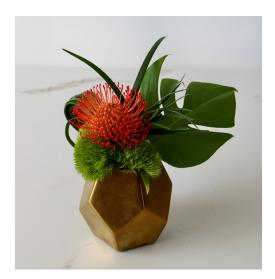

# SUCCULENT - FC-202

A low arrangement highlighting a single succulent finished with desert inspired elements.