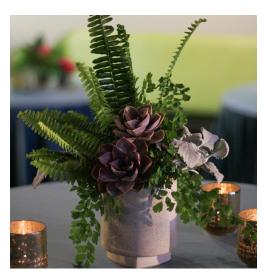

# GUEST - FC-103

A low arrangement featuring floral in a clustered style accented with a touch of foliage.

# Varieties may include:

Anthurium, Tulips, Phalaenopsis Orchids, and/or similar based on availability

# **Vessel Options:**

White, Black and/or similar based on availability

#### **Available Colors:**

White, Fuchsia, Purple, Orange, Burgundy, Red, Brown, Green

A low arrangement featuring a tropical, organic style featuring lush foliage accented with a pop of floral.