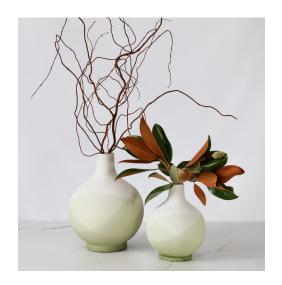

# GUEST - FC-130

A set of two (2) elevated vases in varying heights highlighting unique elements and/or greenery.

# Varieties may include:

Curly Willow, Pussy Willow, Magnolia, and/or similar based on availability

# **Vessel Options:**

White/Green and/or similar based on availability

#### **Available Colors:**

Green, Brown

A low arrangement created in a layered, dramatic design featuring monochromatic, clustered floral and coordinating elements.