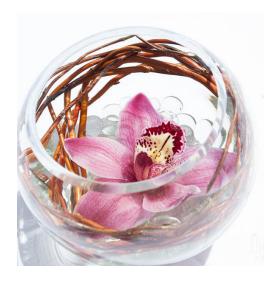

# COCKTAIL - FC-003

A single, low clear glass bubble bowl highlighting a single stem of floral placed floating in water. Grass OR Wood Treatment to line the side of the bowl, if desired.

# Varieties may include:

Orchid Varieties and/or similar based on availability

#### **Vessel Options:**

Clear Glass Bubble Bowl and/or similar based on availability

#### **Available Colors:**

Burgundy, Brown, Green, Pink, White

\$22.50

A set of two (2) budvases highlighting a mix of ALL foliage.