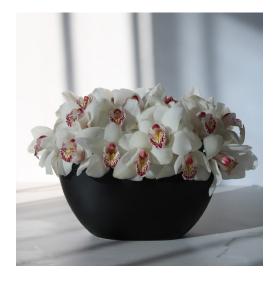

# Varieties may include:

Orchid Varieties and/or similar based on availability

#### **Vessel Options:**

Clear Glass Bubble Bowl and/or similar based on availability

#### **Available Colors:**

Burgundy, Brown, Green, Pink, White

\$22.50

A set of two (2) budvases highlighting a mix of ALL foliage.