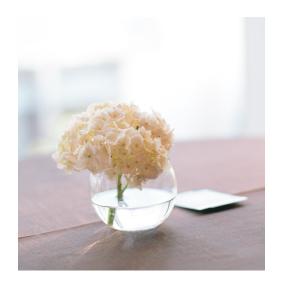

# COCKTAIL CENTERPIECES

A single, low clear glass bubble bowl highlighting a single stem of hydrangea placed in water.

# Varieties may include:

Hydrangea and/or similar based on availability

# **Vessel Options:**

Clear Glass Bubble Bowl and/or similar based on availability

# **Available Colors:**

White, Pink, Purple, Green, Blue

\$22.50