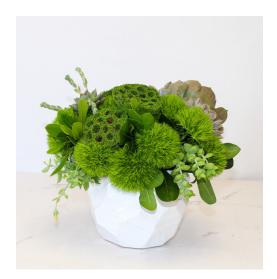

# GUEST - FC-102

A low arrangement highlighting all organic elements in an overall rounded design.

# Varieties may include:

Succulents, Green Trick, Pods, and/or similar based on availability

# **Vessel Options:**

White, Gold and/or similar based on availability

#### **Available Colors:**

Green

\$145