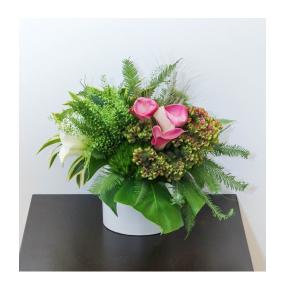

#### **Available Colors:**

White, Fuchsia, Purple, Orange, Burgundy, Red, Brown, Green

A low arrangement featuring a tropical, organic style featuring lush foliage accented with a pop of floral.

#### Varieties may include:

Calla Lilies, Dog Eye Euphorbia, Green Trick, Monstera Leaves, Ferns, and/or similar based on availability

# **Vessel Options:**

White, Black and/or similar based on availability

#### **Available Colors:**

White, Light Pink, Lavender, Purple, Plum, Yellow, Orange, Green

\$135