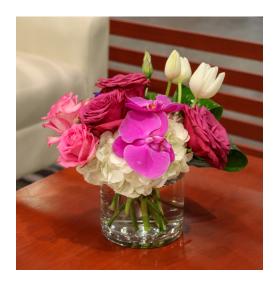

# GUEST - FC-103

A low arrangement featuring floral in a clustered style accented with a touch of foliage.

# Varieties may include:

Anthurium, Tulips, Phalaenopsis Orchids, and/or similar based on availability