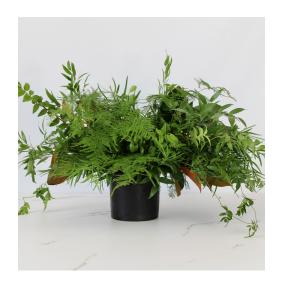

# GUEST - FC-109

A low arrangement featuring ALL lush tropical foliage.

# Varieties may include:

Monstera Leaves, Palm Leaves, Robellini, Aspidistra and/or similar based on availability

# **Vessel Options:**

Clear Glass and/or similar based on availability

# **Available Colors:**

Green, Burgundy

A low arrangement highlighting a tropical style.