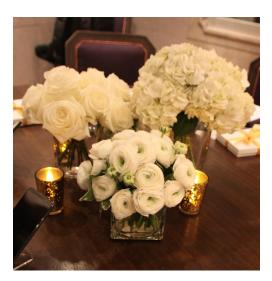

# GUEST TABLE CENTERPIECES

A low arrangement featuring an organic yet luxurious style with a sculptural twist.

#### Varieties may include:

Calla Lilies, Tulips, Succulents, Leucadendron, and/or similar based on availability