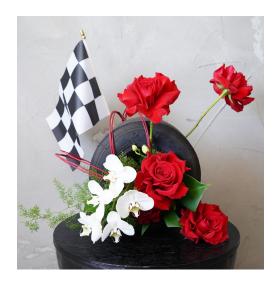

### THEMED - FC-405

A unique display highlighting a focal sports element accented with floral & foliage on turf.

### Varieties may include:

Succulents, Orchid Varieties, Mini Calla Lilies, Aspidistra, Ferns, Xanadu, Branches, and/or similar based on availability

### **Vessel Options:**

N/A

#### **Available Colors:**

White, Pinks, Lavender/Purple, Yellow, Orange, Red/Burgundy

\$175