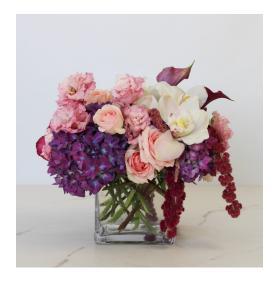

# COCKTAIL - FC-011

A low arrangement highlighting floral in a clean, rounded (pave) design.

# Varieties may include:

Roses, Hydrangea, Tulips, Orchid Varieties, and/or similar based on availability