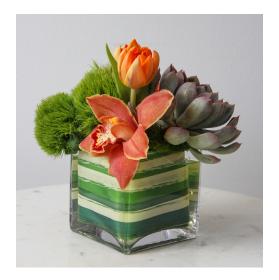

# SUCCULENT - FC-202

A low arrangement highlighting a single succulent finished with desert inspired elements.

# Varieties may include:

Succulents, Mosses, and/or similar based on availability

# **Vessel Options:**

White, Gold and/or similar based on availability

# **Available Colors:**

Green

\$39.50