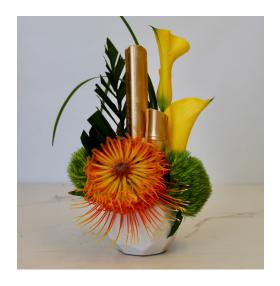

#### Varieties may include:

Pin Cushions, Mini Calla Lilies, Green Trick, Grasses and/or similar based on availability

# **Vessel Options:**

White, Gold, and/or similar based on availability

#### **Available Colors:**

Yellow, Orange, Red

\$65