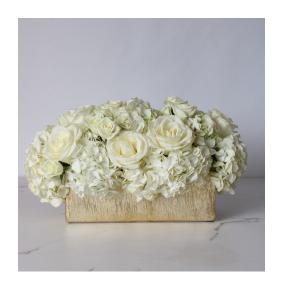

#### **Available Colors:**

White, Champagne, Light Pink, Pink, Hot Pink, Lavender, Purple, Yellow, Peach, Orange, Red, Burgundy

A low arrangement featuring ALL lush, wispy foliage.

# Varieties may include:

Italian Ruscus, Huck, Podocarpus, Plumosa Fern, Magnolia, and/or similar based on availability

# **Vessel Options:**

White, Black, Gold and/or similar based on availability

# **Available Colors:**

Green, Burgundy

\$95