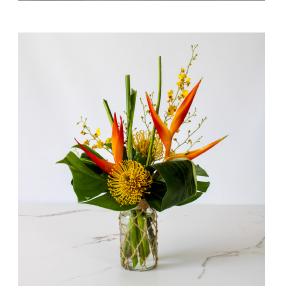

# GUEST - FC-112

A low arrangement highlighting a tropical design featuring various petal textures.

# Varieties may include:

Pin Cushions, Upright Heliconia, Orchid Varieties, and/or similar based on availability

# **Vessel Options:**

Clear Glass and/or similar based on availability

#### **Available Colors:**

Red, Orange, Yellow, Green

A low arrangement created in a unique vessel highlighting a tropical yet organic style featuring a majority of foliage accented with a pop of floral.