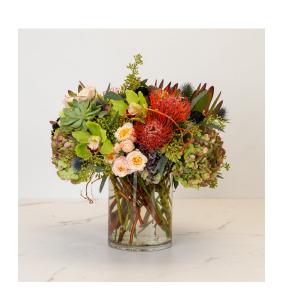

# GUEST - FC-111

A low arrangement highlighting a tropical style featuring clustered floral throughout.

# Varieties may include:

Roses, Orchid Varieties, Belladonna/Delphinium, Anthurium, Monstera and/or similar based on availability

# **Vessel Options:**

Clear Glass and/or similar based on availability

#### **Available Colors:**

White, Champagne, Light Pink, Pink, Hot Pink, Lavender, Purple, Light Blue, Dark Blue, Yellow, Peach, Orange, Red, Burgundy, Brown, Green

#### \$165