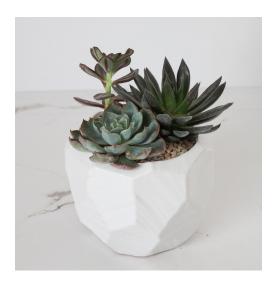

# SUCCULENT - FC-205

A low arrangement highlighting succulents in varying shapes/sizes/textures finished with desert inspired elements.

# Varieties may include:

Succulents and/or similar based on availability

# **Vessel Options:**

White, Gold and/or similar based on availability

# **Available Colors:**

Green

\$65