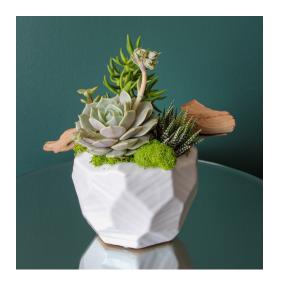

# SUCCULENT - FC-204

A low arrangement highlighting succulents in varying shapes/sizes/textures finished with desert inspired elements & a sculptural twist.

# Varieties may include:

Succulents, Mosses, Branches and/or similar based on availability

# **Vessel Options:**

White, Gold and/or similar based on availability

#### **Available Colors:**

Green

\$65