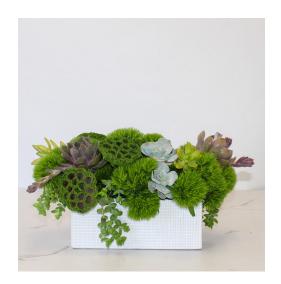

# GUEST - FC-102

A low arrangement highlighting all organic elements in an overall rounded design.

# Varieties may include:

Succulents, Green Trick, Pods, and/or similar based on availability

# **Vessel Options:**

White, Gold and/or similar based on availability

#### **Available Colors:**

Green

\$145