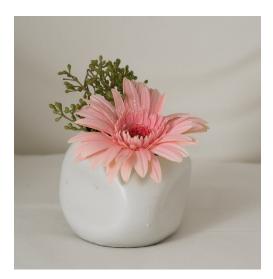

# COCKTAIL - FC-002

A single low vessel highlighting a single stem of floral accented with a touch of foliage to complete the look.

# Varieties may include:

Gerbera Daisy, and/or similar based on availability

# **Vessel Options:**

White, Black and/or similar based on availability

# **Available Colors:**

Hot Pink, Light Pink, Peach, Yellow, Orange, Red, White

\$17.50