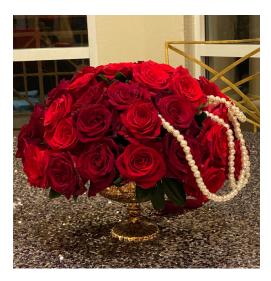

## THEMED - FC-408

A low arrangement highlighting an overall rounded design featuring floral accented with a touch of pearls.

### Varieties may include:

Roses, Pittosporum and/or similar based on availability

### **Vessel Options:**

White/Neutral, Gold, Silver and/or similar based on availability

#### **Available Colors:**

White, Champagne, Light Pink, Pink, Hot Pink, Lavender, Purple, Yellow, Peach, Orange, Red, Burgundy

### \$245