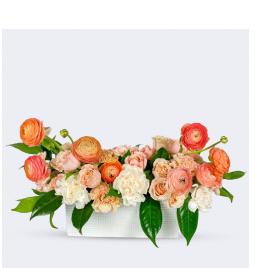

# GUEST - FC-111

A low arrangement highlighting a tropical style featuring clustered floral throughout.

# Varieties may include:

Roses, Orchid Varieties, Belladonna/Delphinium, Anthurium, Monstera and/or similar based on availability

# **Vessel Options:**

Clear Glass and/or similar based on availability

#### **Available Colors:**

White, Champagne, Light Pink, Pink, Hot Pink, Lavender, Purple, Light Blue, Dark Blue, Yellow, Peach, Orange, Red, Burgundy, Brown, Green

#### \$165