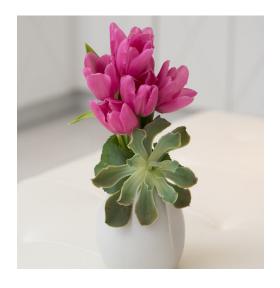

# COCKTAIL - FC-015

A low arrangement featuring floral created in a vertical design.

# Varieties may include:

Tulips, Succulents and/or similar based on availability

#### **Vessel Options:**

White/Neutral and/or similar based on availability

#### **Available Colors:**

White, Green, Light Pink, Pink, Purple, Yellow, Orange, Red

A low arrangement featuring unique floral created in a vertical design.