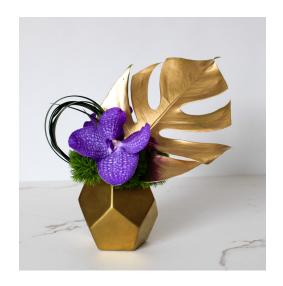

## THEMED - FC-407

A unique display highlighting a tire featuring a floral accent in the middle along with other coordinating elements.