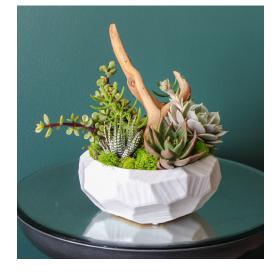

# GUEST TABLE CENTERPIECES

A low arrangement featuring an organic yet luxurious style with a sculptural twist.

#### Varieties may include:

Calla Lilies, Tulips, Succulents, Leucadendron, and/or similar based on availability

# **Vessel Options:**

White, Gold and/or similar based on availability

#### **Available Colors:**

White, Light Pink, Lavender, Purple, Plum, Yellow, Orange, Green

\$195