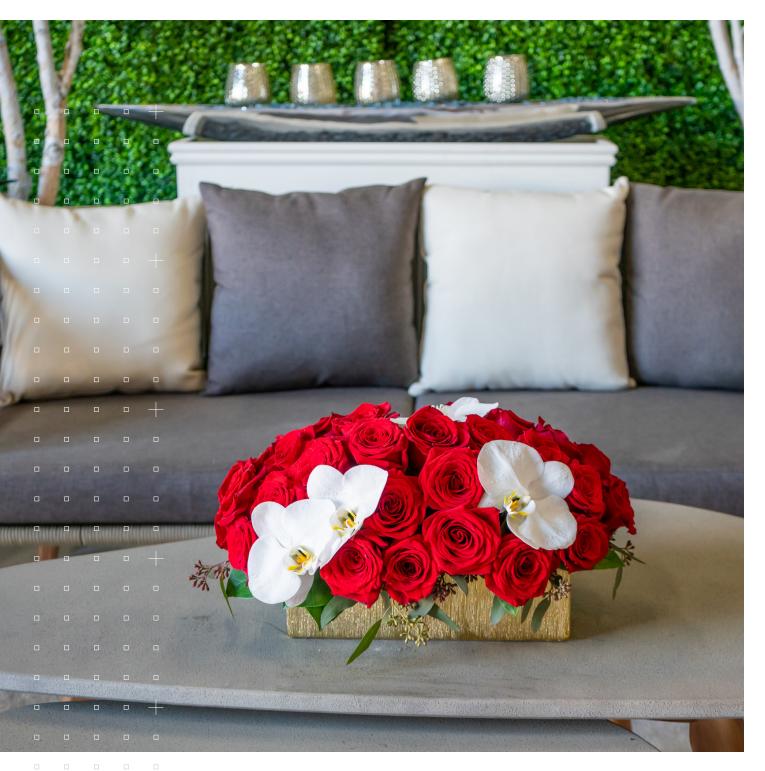

# GUEST TABLE CENTERPIECES

A low arrangement featuring an organic yet luxurious style with a sculptural twist.

#### Varieties may include:

Calla Lilies, Tulips, Succulents, Leucadendron, and/or similar based on availability

# **Vessel Options:**

White, Gold and/or similar based on availability

#### **Available Colors:**

White, Light Pink, Lavender, Purple, Plum, Yellow, Orange, Green

\$195