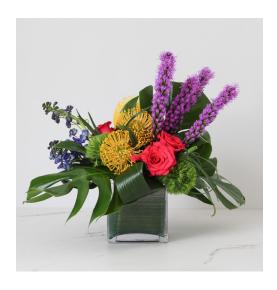

## ACCENT - FC-503

A medium height arrangement highlighting clustered floral with a unique accent.

### Varieties may include:

Hydrangea, Roses, Tulips, Orchid Varieties, Elegance/Dianthus, Green Trick, Flax and/or similar based on availability

### **Vessel Options:**

Clear Glass and/or similar based on availability

### **Available Colors:**

White, Pinks, Lavender, Purple, Yellow, Peach, Orange, Red, Burgundy, Green, Blue

A medium height arrangement highlighting a full, layered style.