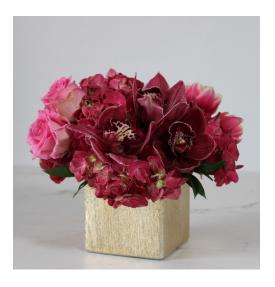

# COCKTAIL - FC-005

A single budvase highlighting a cluster of floral accented with a touch of foliage, if desired. Pearls may be added within the vessel, if desired.

# Varieties may include:

Roses, Astilbe, Grasses, and/or similar based on availability

# **Vessel Options:**

Clear Glass and/or similar based on availability

#### **Available Colors:**

White, Light Pink, Pink, Peach, Coral, Yellow, Orange, Red, Burgundy, Lavender

\$27.50