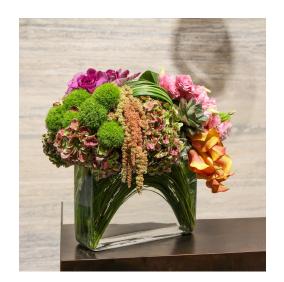

## ACCENT - FC-503

A medium height arrangement highlighting clustered floral with a unique accent.

### Varieties may include:

Hydrangea, Roses, Tulips, Orchid Varieties, Elegance/Dianthus, Green Trick, Flax and/or similar based on availability

### **Vessel Options:**

Clear Glass and/or similar based on availability

### **Available Colors:**

White, Pinks, Lavender, Purple, Yellow, Peach, Orange, Red, Burgundy, Green, Blue

A medium height arrangement highlighting a full, layered style.