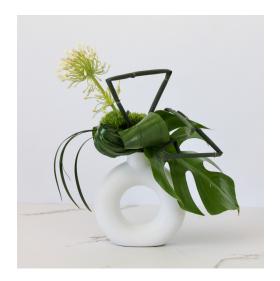

# GUEST - FC-117

A low arrangement highlighting a sculptural design.

# Varieties may include:

Anthurium, Ranunculus, Orchid Varieties, Green Trick, Horsetail, Monstera Leaves, and/or similar based on availability

# **Vessel Options:**

White, Black, Gold, Silver, and/or similar based on availability

# **Available Colors:**

White, Light Pink, Hot Pink, Yellow, Peach, Orange, Green, Brown, Burgundy, Red, Lavender, Purple, Plum