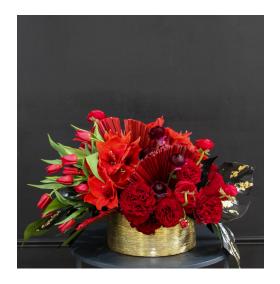

## ACCENT - FC-503

A medium height arrangement highlighting clustered floral with a unique accent.

### Varieties may include:

Hydrangea, Roses, Tulips, Orchid Varieties, Elegance/Dianthus, Green Trick, Flax and/or similar based on availability

### **Vessel Options:**

Clear Glass and/or similar based on availability

### **Available Colors:**

White, Pinks, Lavender, Purple, Yellow, Peach, Orange, Red, Burgundy, Green, Blue

A medium height arrangement highlighting a full, layered style.