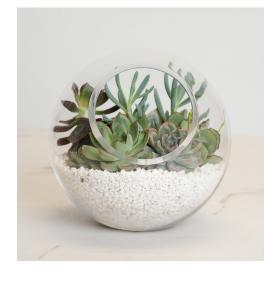

# SUCCULENT - FC-203

A low clear glass bubble bowl highlighting ALL succulents in varying shapes/sizes/textures finished with desert inspired elements.

# Varieties may include:

Succulents and/or similar based on availability

# **Vessel Options:**

Clear Glass Bubble Bowl and/or similar based on availability

#### **Available Colors:**

Green