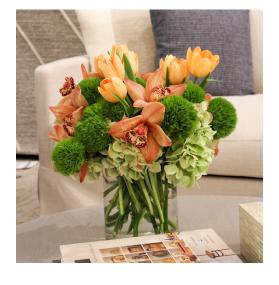

#### **Available Colors:**

Burgundy, Brown, Green, Pink, White

\$22.50

A set of two (2) budvases highlighting a mix of ALL foliage.