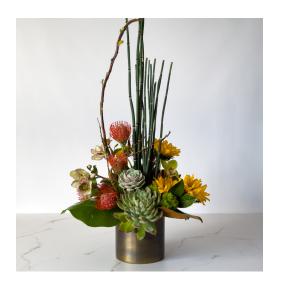

# GUEST TABLE CENTERPIECES

A low arrangement featuring an organic yet luxurious style with a sculptural twist.

#### Varieties may include:

Calla Lilies, Tulips, Succulents, Leucadendron, and/or similar based on availability

# **Vessel Options:**

White, Gold and/or similar based on availability

#### **Available Colors:**

White, Light Pink, Lavender, Purple, Plum, Yellow, Orange, Green

\$195