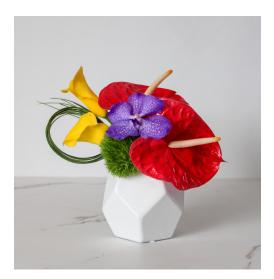

# GUEST - FC-103

A low arrangement featuring floral in a clustered style accented with a touch of foliage.

# Varieties may include:

Anthurium, Tulips, Phalaenopsis Orchids, and/or similar based on availability

# **Vessel Options:**

White, Black and/or similar based on availability

#### **Available Colors:**

White, Fuchsia, Purple, Orange, Burgundy, Red, Brown, Green

A low arrangement featuring a tropical, organic style featuring lush foliage accented with a pop of floral.