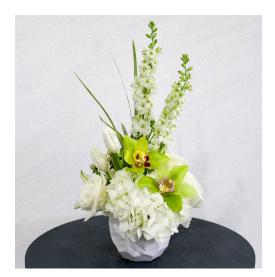

# COCKTAIL CENTERPIECES

A single, low clear glass bubble bowl highlighting a single stem of hydrangea placed in water.