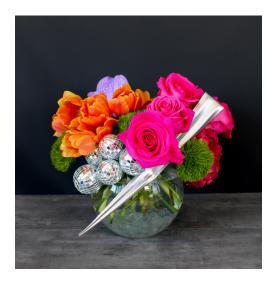

## THEMED - FC-409

A low arrangement featuring floral in a clustered style accented with a touch of disco inspired elements.

### Varieties may include:

Roses, Tulips, Hydrangea, Orchid Varieties, Green Trick and/or similar based on availability

### **Vessel Options:**

Clear Glass and/or similar based on availability

#### **Available Colors:**

White, Champagne, Light Pink, Pink, Hot Pink, Lavender, Purple, Yellow, Peach, Orange, Red, Burgundy, Green

ACCENT ARRANGEMENTS

A medium height arrangement featuring a dramatic, full design with a sculptural twist.