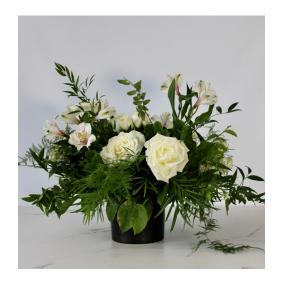

# GUEST - FC-106

A low arrangement featuring lush, wispy foliage accented with floral throughout.

# Varieties may include:

Roses, Spray Roses, Alstroemeria, Italian Ruscus, Huck, Podocarpus, Plumosa Fern, Magnolia, Pittosporum and/or similar based on availability

# **Vessel Options:**

White, Black, Gold and/or similar based on availability

#### **Available Colors:**

White, Champagne, Light Pink, Pink, Hot Pink, Lavender, Purple, Yellow, Peach, Orange, Red, Burgundy

A low arrangement featuring ALL lush, wispy foliage.