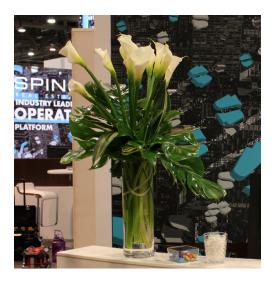

# GUEST TABLE CENTERPIECES

A low arrangement featuring an organic yet luxurious style with a sculptural twist.

#### Varieties may include:

Calla Lilies, Tulips, Succulents, Leucadendron, and/or similar based on availability

# **Vessel Options:**

White, Gold and/or similar based on availability

#### **Available Colors:**

White, Light Pink, Lavender, Purple, Plum, Yellow, Orange, Green

\$195