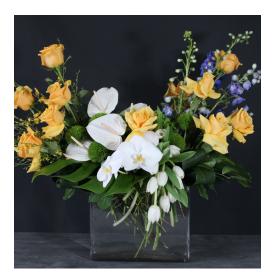

# GUEST - FC-103

A low arrangement featuring floral in a clustered style accented with a touch of foliage.

# Varieties may include:

Anthurium, Tulips, Phalaenopsis Orchids, and/or similar based on availability

# **Vessel Options:**

White, Black and/or similar based on availability

#### **Available Colors:**

White, Fuchsia, Purple, Orange, Burgundy, Red, Brown, Green

A low arrangement featuring a tropical, organic style featuring lush foliage accented with a pop of floral.