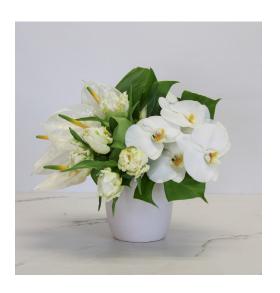

# GUEST - FC-103

A low arrangement featuring floral in a clustered style accented with a touch of foliage.

# Varieties may include:

Anthurium, Tulips, Phalaenopsis Orchids, and/or similar based on availability

# **Vessel Options:**

White, Black and/or similar based on availability

#### **Available Colors:**

White, Fuchsia, Purple, Orange, Burgundy, Red, Brown, Green

A low arrangement featuring a tropical, organic style featuring lush foliage accented with a pop of floral.