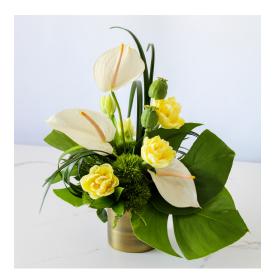

# GUEST - FC-115

A low arrangement created in a unique vessel highlighting a tropical style featuring a mix of petal textures and a touch of foliage.

# Varieties may include:

Pin Cushions, Mini Calla Lilies, Ginger, Horsetail, Monstera Leaves, and/or similar based on availability

# **Vessel Options:**

White/Neutral and/or similar based on availability

#### **Available Colors:**

White, Light Pink, Pink, Lavender, Purple, Yellow, Orange, Red

A low arrangement created in an overall rounded yet tropical inspired design.