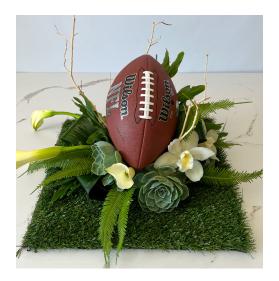

### THEMED - FC-405

A unique display highlighting a focal sports element accented with floral & foliage on turf.

### Varieties may include:

Succulents, Orchid Varieties, Mini Calla Lilies, Aspidistra, Ferns, Xanadu, Branches, and/or similar based on availability

### **Vessel Options:**

N/A

#### **Available Colors:**

White, Pinks, Lavender/Purple, Yellow, Orange, Red/Burgundy

\$175