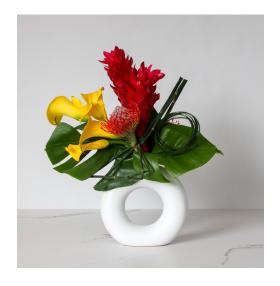

# GUEST - FC-111

A low arrangement highlighting a tropical style featuring clustered floral throughout.

# Varieties may include:

Roses, Orchid Varieties, Belladonna/Delphinium, Anthurium, Monstera and/or similar based on availability

# **Vessel Options:**

Clear Glass and/or similar based on availability

#### **Available Colors:**

White, Champagne, Light Pink, Pink, Hot Pink, Lavender, Purple, Light Blue, Dark Blue, Yellow, Peach, Orange, Red, Burgundy, Brown, Green