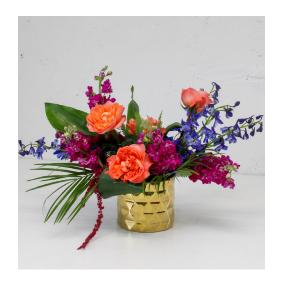

# COCKTAIL - FC-002

A single low vessel highlighting a single stem of floral accented with a touch of foliage to complete the look.