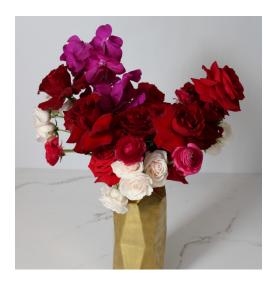

# GUEST - FC-127

A low arrangement created in a rounded yet asymmetrical design featuring clustered floral accented with a touch of foliage.

# Varieties may include:

Roses, Hydrangea, Orchid Varieties, Tulips, Lisianthus, Aspidistra, and/or similar based on availability

#### **Vessel Options:**

Clear Glass, White, Black and/or similar based on availability

#### **Available Colors:**

White, Champagne, Light Pink, Pink, Hot Pink, Lavender, Purple, Yellow, Peach, Orange, Red, Burgundy, Light Blue, Green

A cluster of (2-3) clear glass cylinders in varied heights highlighting submerged floral in a blocked design.