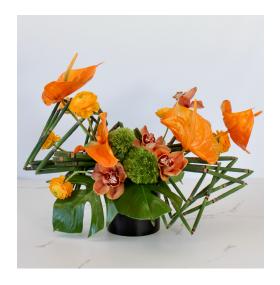

# GUEST - FC-117

A low arrangement highlighting a sculptural design.

# Varieties may include:

Anthurium, Ranunculus, Orchid Varieties, Green Trick, Horsetail, Monstera Leaves, and/or similar based on availability

# **Vessel Options:**

White, Black, Gold, Silver, and/or similar based on availability

# **Available Colors:**

White, Light Pink, Hot Pink, Yellow, Peach, Orange, Green, Brown, Burgundy, Red, Lavender, Purple, Plum