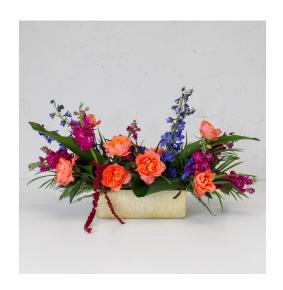

# GUEST - FC-114

A low arrangement in a stylized, dramatic design.

# Varieties may include:

Hydrangea, Roses, Belladonna/Delphinium, Anthurium, Monstera Leaves, and/or similar based on availability

# **Vessel Options:**

Clear Glass, White, Black and/or similar based on availability

# **Available Colors:**

White, Champagne, Light Pink, Pink, Hot Pink, Lavender, Purple, Light Blue, Dark Blue, Yellow, Peach, Orange, Red, Burgundy, Brown, Green

\$165