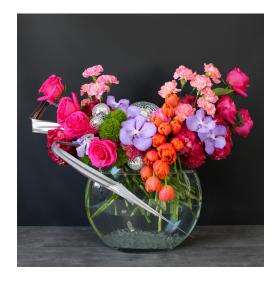

# GUEST - FC-132

A light ring enhanced with a small floral accent designed in a "pop art" style featuring floral placed at different heights for dimension.

# Varieties may include:

Anthurium, Roses, Orchid Varieties, Tulips, Xanadu and/or similar based on availability

#### **Vessel Options:**

Gold Light Ring

# **Available Colors:**

White, Champagne, Light Pink, Pink, Hot Pink, Lavender, Purple, Yellow, Peach, Orange, Red, Burgundy, Brown, Green

\$145