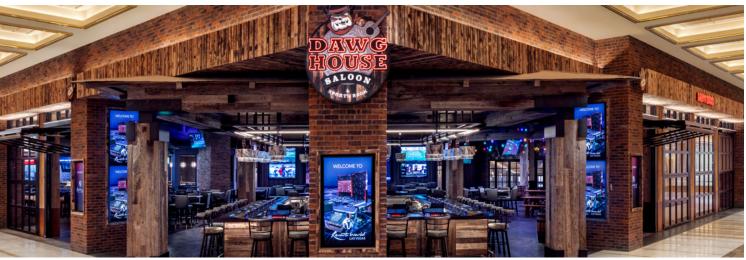

- SQUARE FOOTAGE: 7,700 SQ FT
- RECEPTION: 200
- SEATED: 76

|  |  | + |
|--|--|---|
|  |  |   |
|  |  |   |
|  |  |   |
|  |  |   |
|  |  |   |

Dawg House Saloon & Sports Book features live Classic Rock, Country, and Pop performances daily. We have plenty of room to host your private events. Sports fans: place your bets! You won't miss a play while ordering from an extensive menu of craft beers, creative cocktails, and crave-worthy culinary creations with a Southern twist. There's nowhere else on the Las Vegas Strip that offers customers free live entertainment, sports betting and classically comforting bar eats in one location. Experience the excitement, entertainment, and gambling Vegas has to offer, wrapped in a comfortable pair of jeans. This venue is 21+ only.

- SQUARE FOOTAGE: 15,000
- SEATING CAPACITY: 221
- BAR SEATING: 41
- RECEPTION: 1000

Booking Info info@dawghouselasvegas.com

<u>Click here to learn more about Dawg House</u>

DAWG HOUSE

|  |  | + |
|--|--|---|
|  |  |   |
|  |  |   |
|  |  |   |
|  |  |   |
|  |  |   |
|  |  |   |
|  |  |   |
|  |  |   |
|  |  |   |
|  |  | + |