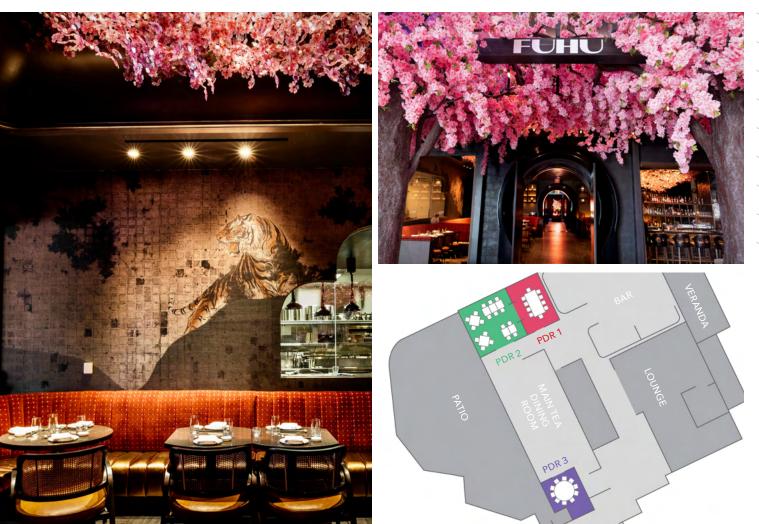

<u>Click here to reserve your group's event!</u>

Click here to learn more about Crossroads

FUHU Las Vegas is the newest breed of high-energy, experiential vibe dining mixed with an unexpected twist on contemporary Asian cuisine and an elevated mixology program. The venue's vibrant, multi-dimensional design features retro touches and modern, Chinese-inspired details, while a lush indoor-outdoor dining room and patio provides the perfect backdrops for all-day dining. The menu features a wide variety of Asian-inspired dishes, including seafood, steak and sushi, plus specialty cocktails and sake.

- SQUARE FOOTAGE: 7390 SQ FT
- SEATING CAPACITY: 241
- PDR 1: 12 SEATED
- PDR 2: 20 SEATED
- PDR 3: 8 SEATED
- MAIN DINING ROOM: 76 SEATED

- PATIO: 66 SEATED
- BAR: 16 SEATED
- LOUNGE: 45 SEATED
- VERANDA: 28 SEATED
- FULL VENUE: 400 RECEPTION