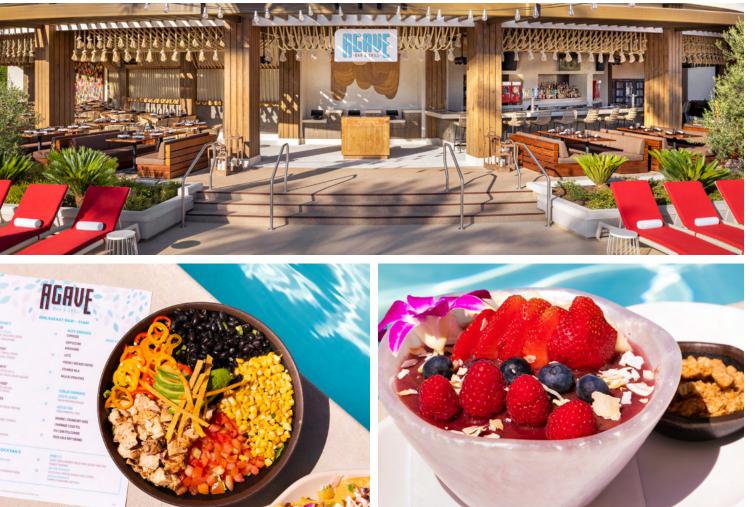

Escape to a tropical getaway at agave pool bar, serving coastal cuisine and cocktails. Soak up some rays and enjoy lunch and desserts, with menu signatures such as agave jalapeno burger, shrimp ceviche and caramel filled churros. Diners can also indulge in poolside beverages, such as mojitos, margaritas and mules.

- SQUARE FOOTAGE: 7,700 SQ FT
- RECEPTION: 200
- SEATED: 76

|  |  | + |
|--|--|---|
|  |  |   |
|  |  |   |
|  |  |   |
|  |  |   |
|  |  |   |

Dawg House Saloon & Sports Book features live Classic Rock, Country, and Pop performances daily. We have plenty of room to host your private events. Sports fans: place your bets! You won't miss a play while ordering from an extensive menu of craft beers, creative cocktails, and crave-worthy culinary creations with a Southern twist. There's nowhere else on the Las Vegas Strip that offers customers free live entertainment, sports betting and classically comforting bar eats in one location. Experience the excitement, entertainment, and gambling Vegas has to offer, wrapped in a comfortable pair of jeans. This venue is 21+ only.