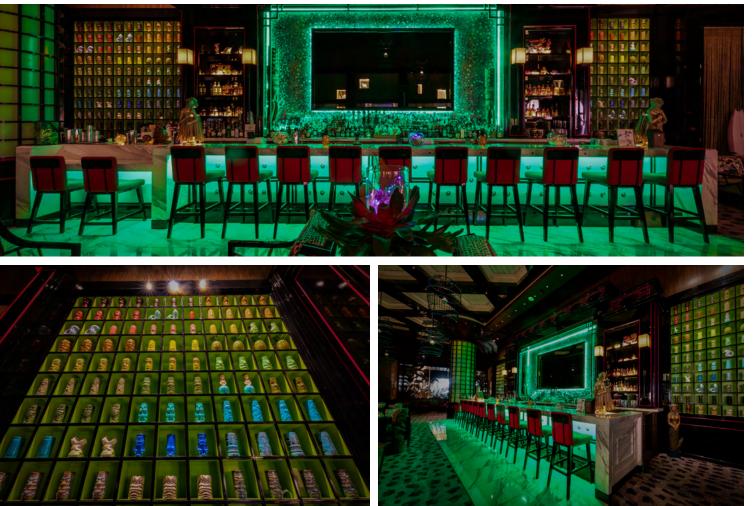

- SQUARE FOOTAGE: 4900 SQ FT
- SEATING CAPACITY: 42
- RECEPTION CAPACITY: 200
- BAR SEATING: 8

Click here to reserve your group's event!

The Golden Monkey Tiki Lounge immerse guests in a lively paradise as they are surrounded by classic tiki bar decor with a welcoming feel. The stunning venue features signature elements such as the golden monkey statues that sit perched above the bar, blended with elevated touches for a more modern ambiance.