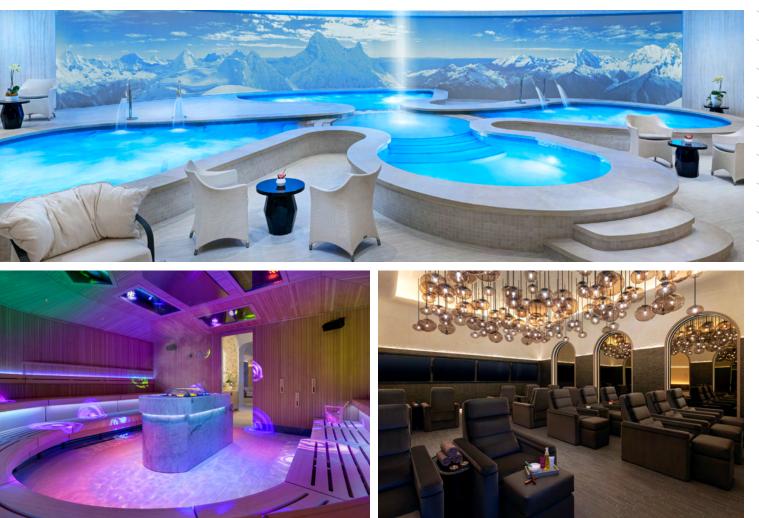

Awana Spa is the first of its kind, complete with personalized treatments, immersive facilities, and approachable wellness offerings. The modern, yet warm space draws upon the principles of the golden ratio with rounded rooms, curved walls, and highly thought-out designs to promote a transformative and holistic experience. Guests can choose from a variety of treatments inspired by European and Eastern rituals with a unique social approach.

A unique offering of the spa includes a Sauna-Meister-led journey that enhances your visit as they direct hot and scented steam towards you through the rhythmical movements of a towel.

- SPA CAPACITY: 144
- TREATMENT ROOMS: 19
- GROUP CAPACITY: 144