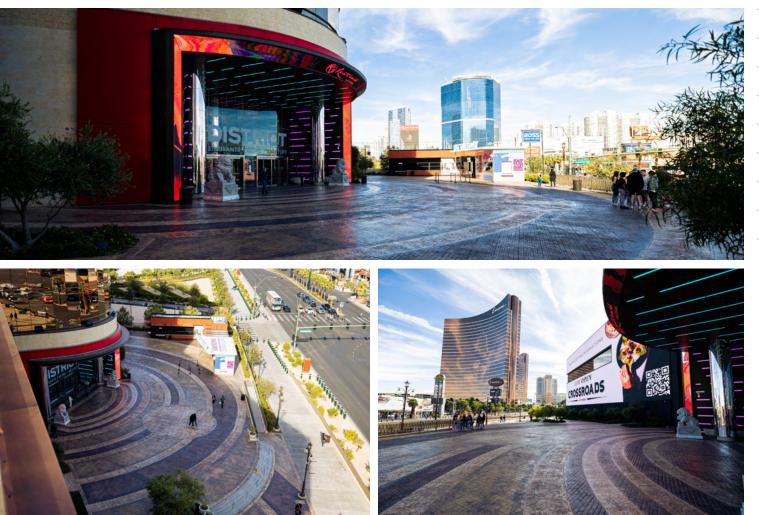

- MAIN DINING ROOM: 70 SEATED
- BAR: 10 SEATED
- RECEPTION: 120 STANDING

Crossroads is the first fully "plant-based" inspired Italian/Mediterranean fine-dining restaurant on the Las Vegas Strip. Vegans, flexitarians, omnivores, and meat enthusiasts can all have a seat at the table to indulge in curated offerings by acclaimed Chef Tal Ronnen and Executive Chef Paul Zlatos. Fans of the Los Angeles hotspot can enjoy the collection of Chef Tal's signature dishes including the Stuffed Zucchini Blossoms, Impossible Cigars, Pizzas and Pastas. Chef Tal even created signature dishes specifically for the Vegas market, including Caviar and Chips and Chestnut Foie Gras. Guests can opt for the restaurant's quick-service outpost, CB/Crossroads Burger, which features housemade plant-based sausages, burgers, chicken nuggets and their famous sundae that can be enjoyed in a more casual setting or taken on-the-go.

- SQUARE FOOTAGE: 3,267
- MAIN DINING ROOM: 100 SEATED
   RECEPTION: 120 SEATED
- BAR: 18 SEATED

- RECEPTION: 300 STANDING
- PDR 1 & 2: 16 SEATED PDR COMBINED: 40 SEATED
- CURVED ROOM: 60 SEATED RECEPTION: 80

<u>Click here to reserve your group's event!</u>

Click here to learn more about Crossroads

FUHU Las Vegas is the newest breed of high-energy, experiential vibe dining mixed with an unexpected twist on contemporary Asian cuisine and an elevated mixology program. The venue's vibrant, multi-dimensional design features retro touches and modern, Chinese-inspired details, while a lush indoor-outdoor dining room and patio provides the perfect backdrops for all-day dining. The menu features a wide variety of Asian-inspired dishes, including seafood, steak and sushi, plus specialty cocktails and sake.