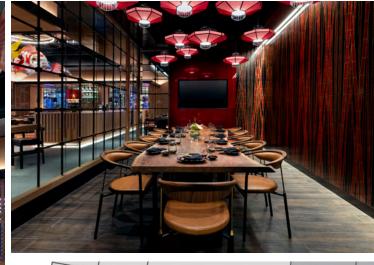

Featuring ultra-premium Caspy Caviar by proprietor and Michelin-starred chef Shaun Hergatt, brings its indulgent caviar alongside decadent plates of cured meats, oysters, cheeses, and seafood dishes to Resorts World Las Vegas. The high-design, intimate jewel box restaurant and bar is designed by Roman Vnoukov and features Belarus crystal-embellished doors, dark, moody walls, and a 20ft bar adorned in stingray. Hand-crafted cocktails include custom libations. Caviar bumps are served with champagne or vodka, so guests can keep the fun flowing and indulge themselves all night.

- MAIN DINING ROOM: 70 SEATED
- BAR: 10 SEATED
- RECEPTION: 120 STANDING

Crossroads is the first fully "plant-based" inspired Italian/Mediterranean fine-dining restaurant on the Las Vegas Strip. Vegans, flexitarians, omnivores, and meat enthusiasts can all have a seat at the table to indulge in curated offerings by acclaimed Chef Tal Ronnen and Executive Chef Paul Zlatos. Fans of the Los Angeles hotspot can enjoy the collection of Chef Tal's signature dishes including the Stuffed Zucchini Blossoms, Impossible Cigars, Pizzas and Pastas. Chef Tal even created signature dishes specifically for the Vegas market, including Caviar and Chips and Chestnut Foie Gras. Guests can opt for the restaurant's quick-service outpost, CB/Crossroads Burger, which features housemade plant-based sausages, burgers, chicken nuggets and their famous sundae that can be enjoyed in a more casual setting or taken on-the-go.

- SQUARE FOOTAGE: 3,267
- MAIN DINING ROOM: 100 SEATED
   RECEPTION: 120 SEATED
- BAR: 18 SEATED

- RECEPTION: 300 STANDING
- PDR 1 & 2: 16 SEATED PDR COMBINED: 40 SEATED
- CURVED ROOM: 60 SEATED RECEPTION: 80