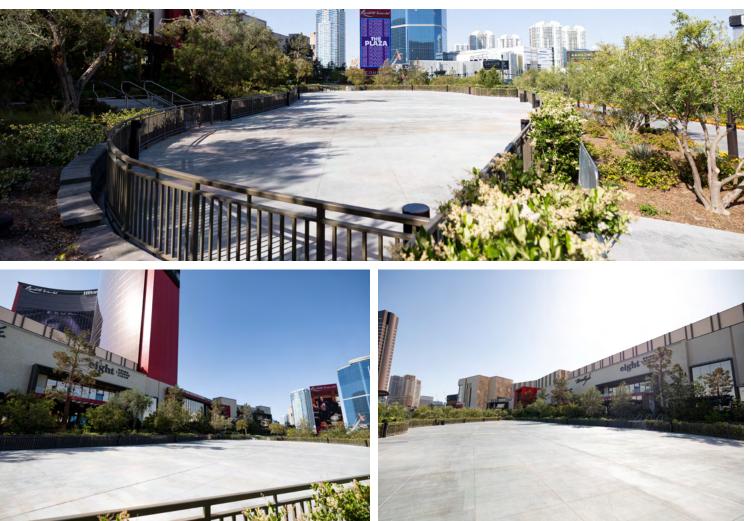

## OUTDOOR VENUES

 Perfect for larger-scale activations, the East Garden Plaza sits next to Las Vegas Boulevard with

 captivating views down the Strip. With over 14,000 square feet of space, the Plaza will take your

 next outdoor event to unprecedented levels of sucess.

 SQUARE FOOTAGE: 14,225 SQ FT

 RECEPTION: 1000

 SEATED: 500

 SEATED: 500

## **ROSE TERRACE**

The South Entry Plaza is located at the South East entrance to Resorts World and captures the energy and excitement of the world-famous Las Vegas Strip. Just outside the main entrance of The District, the South Entry Plaza offers over 15,000 sq. ft. of event space. Perfect for outdoor receptions and marketing activations, the plaza sits adjacent to the Las Vegas Convention Center and is certain to garner attention from those passing by.

- SQUARE FOOTAGE: 15,565 SQ FT
- CAPACITY: 1100 RECEPTION