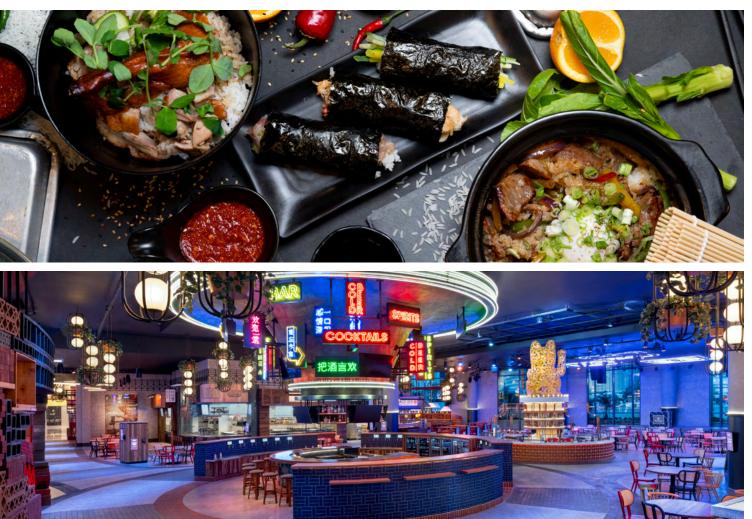

Inspired by the energetic street markets of Southeast Asia, Famous Foods Street Eats features a curated collection of pan-Asian eateries mixed with crave-able concepts by award-winning chefs from around the globe. This new-age dining destination serves up food edutainment with a side of mouthwatering bites and sensational sips sure to tantalize tastebuds.