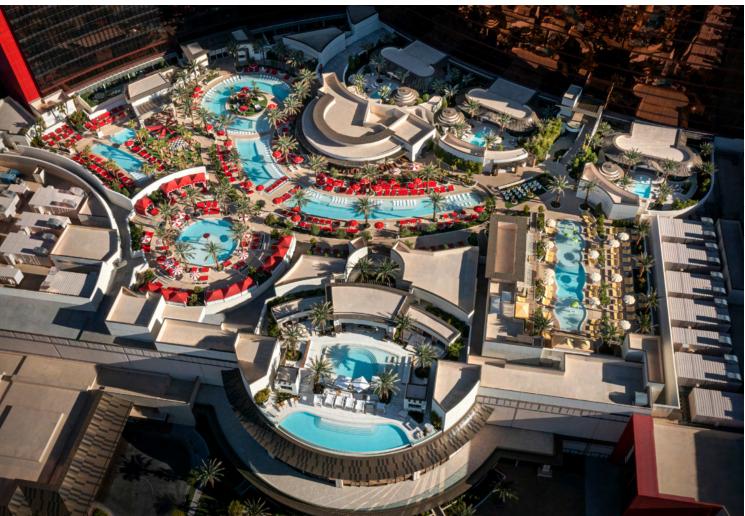

|  |   |   | + | This 5.5-acre pool complex is the largest pool experience in Las Vegas. Soak that in. With seven |
|--|---|---|---|--------------------------------------------------------------------------------------------------|
|  |   |   |   | district pool experiences, imagine what your group can do to personalize a special event or      |
|  |   |   |   | function. We also proudly boast the only infinity pool on the Las Vegas Strip.                   |
|  |   |   |   | • 5.5 ACRES INCLUDING AN 1,800 SQ FT ATHENA POOL                                                 |
|  |   |   |   | • 806 DRY LOUNGE CHAIRS                                                                          |
|  |   |   | + | • 93 WET LOUNGE CHAIRS                                                                           |
|  |   |   |   | • 20 DRY DAY BEDS                                                                                |
|  |   |   |   | • 12 WET DAY BEDS                                                                                |
|  |   |   |   |                                                                                                  |
|  |   |   |   | 24 CABANAS                                                                                       |
|  |   |   |   | RECEPTION: 1000                                                                                  |
|  |   |   | + | ENTIRE POOL COMPLEX: 81,000 SQ FT                                                                |
|  |   |   |   | RECEPTION: 2,800                                                                                 |
|  |   |   |   |                                                                                                  |
|  |   |   |   |                                                                                                  |
|  | 1 | 1 |   |                                                                                                  |

Click here to reserve your group's event

|  |  | + |
|--|--|---|
|  |  |   |
|  |  |   |
|  |  |   |
|  |  |   |
|  |  | + |
|  |  |   |
|  |  |   |
|  |  |   |
|  |  |   |
|  |  | + |

The heart of our pool complex, the Main Resort Pool consists of three bodies of water that invite guests to immerse themselves in an extravagant experience. Agave Bar & Grill, one of the pool's food and beverage spots, is situated steps away from the water to keep you energized during your time under the sun. Guests can further personalize their experience by reserving a daybed that provides ultimate comfort and convenience.

- RECEPTION: 1,000
- MAIN POOLS ONLY: 17,200 SQ FT RECEPTION: 1,000

|  |  | + |
|--|--|---|
|  |  |   |
|  |  |   |
|  |  |   |
|  |  |   |
|  |  | + |
|  |  |   |
|  |  |   |
|  |  |   |
|  |  |   |
|  |  | + |

Known for its playful take on poolside lounging, the Bimini pool enhances all the fun occurring on the pool grounds. Featuring a game of oversized chess for swimmers to play their best game, challenge friends or fellow guests in an Instagrammable setting. Whether you're a spectator anticipating the next play move or lounging in the Bimini Bar located next to the pool, enjoy larger-than-life moments in the perfect setting.

- SQUARE FOOTAGE: 13,000 SQ FT
- RECEPTION: 350

|  |  | + |
|--|--|---|
|  |  |   |
|  |  |   |
|  |  |   |
|  |  |   |
|  |  | + |
|  |  |   |
|  |  |   |
|  |  |   |
|  |  |   |
|  |  | + |

Witness a stunning view of the city from the first ever adult-only infinity pool on The Strip. Perfect for clearing your mind and snapping unlimited picture-perfect moments, enjoy the feeling of the pool's water refreshing your body while your eyes behold a phenomenal view. Further indulge in luxury by booking your choice of a pool chair, daybed or bungalow to suit your preferences for leisure.

• RECEPTION: 250

Elevate your pool experience, Cabana style. Featuring 13 private cabanas and numerous deck chairs reserved for Crockfords guests, the Cabana Pool is perfect for swimmers who want to refresh under the sun while having the option to retreat in a private space after soaking in the pool. With comfortable amenities that encourage you to let loose and unwind, the Cabana Pool offers an experience that sets a new standard for poolside relaxation.

- SQUARE FOOTAGE: 17,200 SQ FT
- RECEPTION: 250

|  |  | + |
|--|--|---|
|  |  |   |
|  |  |   |
|  |  |   |
|  |  |   |
|  |  | - |
|  |  |   |
|  |  |   |
|  |  |   |
|  |  |   |
|  |  | + |

Gather your family members and visit our Family Pool to create unforgettable memories. Complete with a unique and playful water feature, both kids and adults are in for a thrilling water experience. The pool is also conveniently located next to Bites, a snack bar that allows you to refuel without creating a hassle. Upgrade your family outing by reserving one of three private cabanas that add another layer of poolside relaxation.

- SQUARE FOOTAGE: 14,600 SQ FT
- RECEPTION: 300