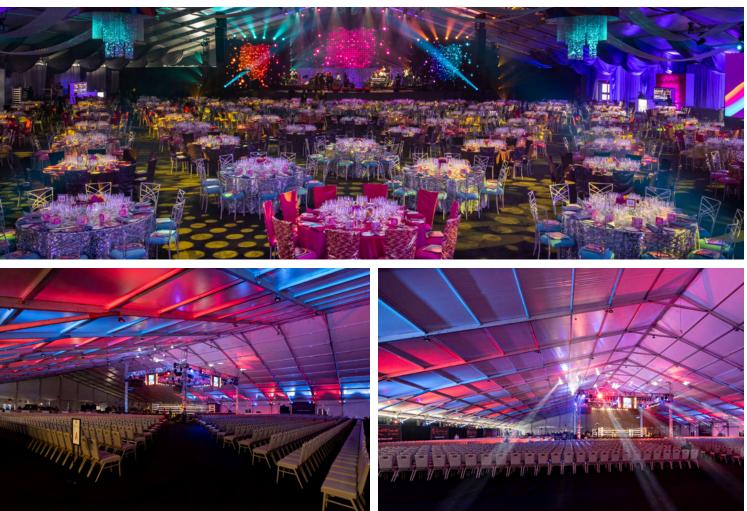

# EVENT CENTER

ESFI

K

Т Ү

 $\cong$ 

Y

Y

Y

 $\forall$ 

300

C

Our Event Center offers over 72,000 sq. ft of multi-purpose events and entertainment space. Enjoy a seamless ground level entry from our resort and the exceptional guest service we are known for. Let us customize your next event in this flexible space.

- MEAL CAPACITY: 5000
- RECEPTION: 8000
- THEATER STYLE: 10000
- CLASSROOM STYLE: 4000

|                    | 246′ 1″          |
|--------------------|------------------|
| 82'                | 164′ 1           |
|                    |                  |
|                    |                  |
| <b>NORTH</b>       | SOUTH            |
| \$24,218<br>SQ. FT | 48,437<br>SQ. FT |
| 002.11             | 52.11            |
|                    |                  |
|                    |                  |
|                    |                  |