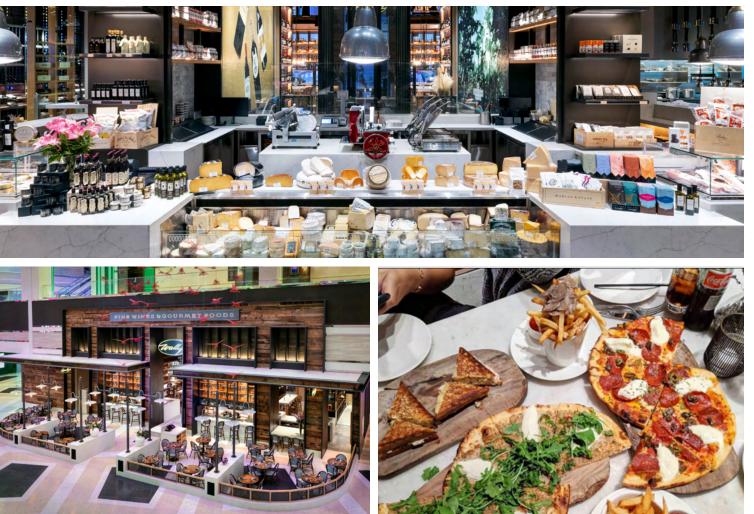

Get a taste of Southern California's iconic wine and dining at Wally's Wine & Spirits first and only location outside of California. An institution widely beloved by Angelenos and Hollywood celebrities for decades, Wally's blends a restaurant, wine bar and specialty gourmet market, creating a one-stop tasting and shopping experience, with menu highlights such as pizza, salads, steaks, and deluxe, hand-crafted charcuterie boards. Enjoy over 8,000 labels of wine, spirits, beer, and specialty gourmet food items from around the globe, available for sale or to enjoy as a sit-down experience.

- KING'S TABLE: 14
- BACK VAULT: 40
- PATIO: 60
- FULL VENUE SEATED: 150

Click here to reserve your group's event!

Wallys

Click here to learn about Wally's

|  |  | + |   |
|--|--|---|---|
|  |  |   | 0 |
|  |  |   |   |
|  |  |   | Ċ |
|  |  |   |   |
|  |  | + |   |
|  |  |   |   |
|  |  |   |   |
|  |  |   |   |
|  |  |   |   |
|  |  | + |   |
|  |  |   |   |