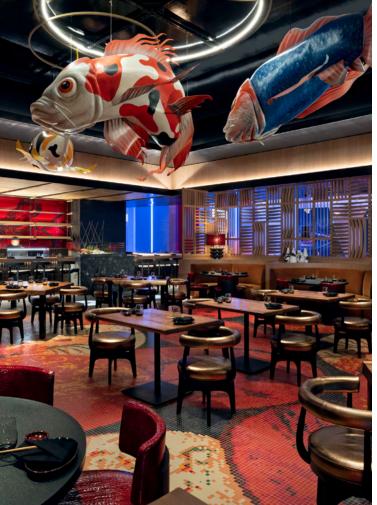

Featuring ultra-premium Caspy Caviar by proprietor and Michelin-starred chef Shaun Hergatt, brings its indulgent caviar alongside decadent plates of cured meats, oysters, cheeses, and seafood dishes to Resorts World Las Vegas. The high-design, intimate jewel box restaurant and bar is designed by Roman Vnoukov and features Belarus crystal-embellished doors, dark, moody walls, and a 20ft bar adorned in stingray. Hand-crafted cocktails include custom libations. Caviar bumps are served with champagne or vodka, so guests can keep the fun flowing and indulge themselves all night.