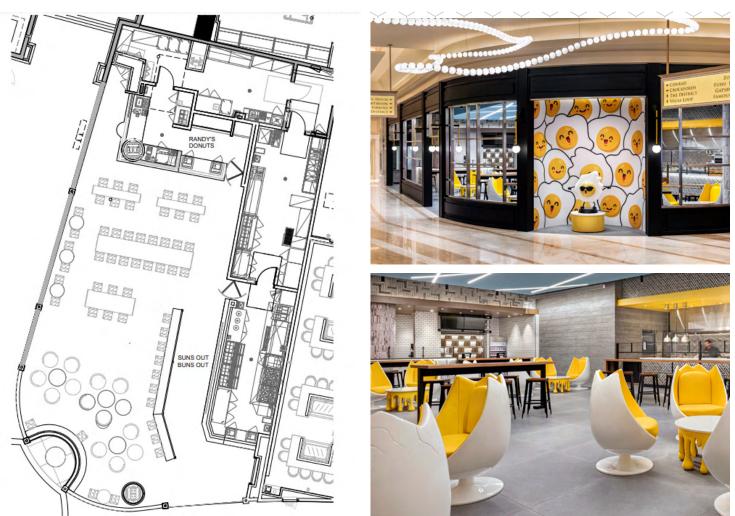

This playful eatery presents an innovative take on comfort food, starring one key ingredient: eggs. No longer just a breakfast staple, Sun's Out Buns out offers egg dishes all day, every day. Whether you're seeking traditional breakfast bites or looking for savory spins on familiar flavors, a visit to Sun's out Buns Out is sure to put you in an egg-cellent mood.

- SQUARE FOOTAGE: 3,150 •
- SEATING CAPACITY: 64

Click here to learn more about Sun's Out Buns Out

<u>Click here to learn more about Randy's Donuts</u>