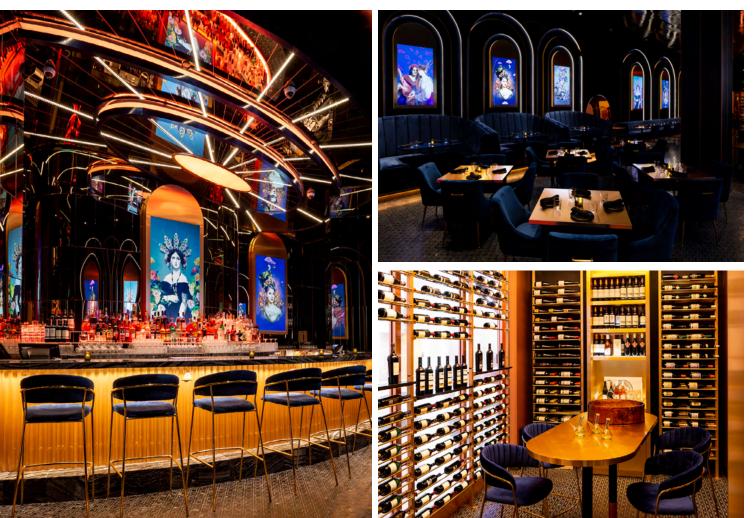

Featuring ultra-premium Caspy Caviar by proprietor and Michelin-starred chef Shaun Hergatt, brings its indulgent caviar alongside decadent plates of cured meats, oysters, cheeses, and seafood dishes to Resorts World Las Vegas. The high-design, intimate jewel box restaurant and bar is designed by Roman Vnoukov and features Belarus crystal-embellished doors, dark, moody walls, and a 20ft bar adorned in stingray. Hand-crafted cocktails include custom libations. Caviar bumps are served with champagne or vodka, so guests can keep the fun flowing and indulge themselves all night.