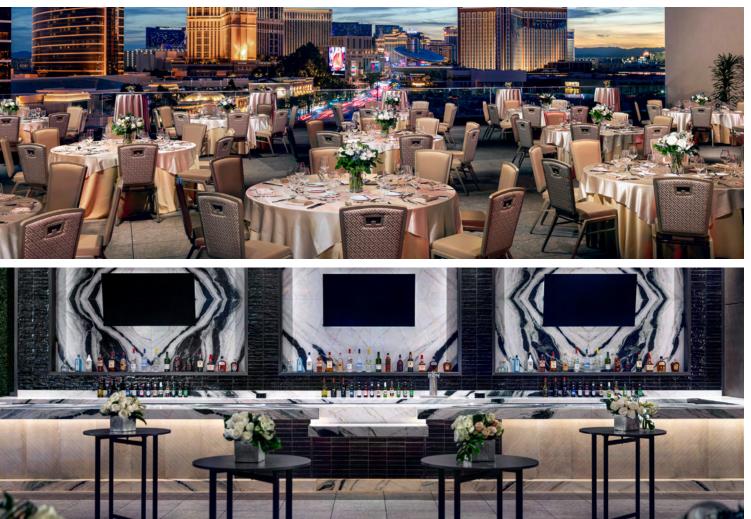

### **ROSE ROOFTOP**

| Overlo  | - |  |  |
|---------|---|--|--|
| event s |   |  |  |
| • SC    |   |  |  |
| • SE    |   |  |  |
| DE      |   |  |  |
| • RE    | + |  |  |
|         |   |  |  |
|         |   |  |  |
|         |   |  |  |
|         |   |  |  |
|         | + |  |  |
|         |   |  |  |

- Overlooking the Las Vegas Strip, Rose Rooftop provides stunning views and the perfect outdoor event space for smaller groups and wedding ceremonies.
- SQUARE FOOTAGE: 5,610 SQ FT
- SEATED: 210
- RECEPTION: 300

## **ROSE TERRACE**

The South Entry Plaza is located at the South East entrance to Resorts World and captures the energy and excitement of the world-famous Las Vegas Strip. Just outside the main entrance of The District, the South Entry Plaza offers over 15,000 sq. ft. of event space. Perfect for outdoor receptions and marketing activations, the plaza sits adjacent to the Las Vegas Convention Center and is certain to garner attention from those passing by.