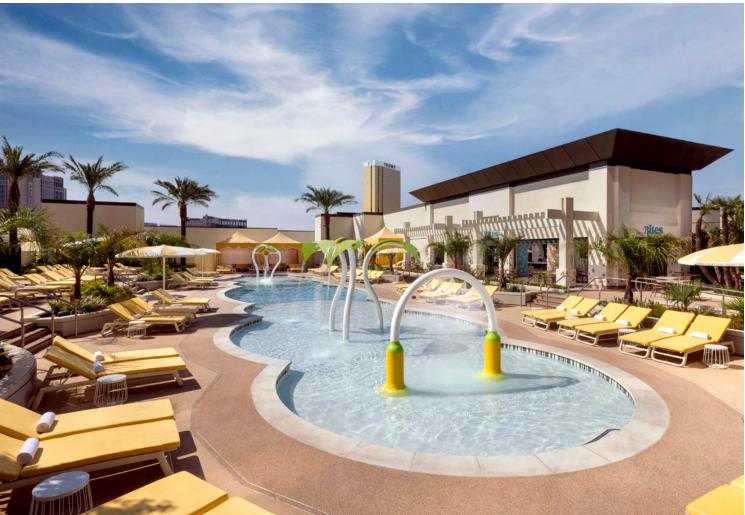

- SQUARE FOOTAGE: 17,200 SQ FT
- RECEPTION: 250

|  |  | + |
|--|--|---|
|  |  |   |
|  |  |   |
|  |  |   |
|  |  |   |
|  |  | - |
|  |  |   |
|  |  |   |
|  |  |   |
|  |  |   |
|  |  | + |

Gather your family members and visit our Family Pool to create unforgettable memories. Complete with a unique and playful water feature, both kids and adults are in for a thrilling water experience. The pool is also conveniently located next to Bites, a snack bar that allows you to refuel without creating a hassle. Upgrade your family outing by reserving one of three private cabanas that add another layer of poolside relaxation.

- SQUARE FOOTAGE: 14,600 SQ FT
- RECEPTION: 300