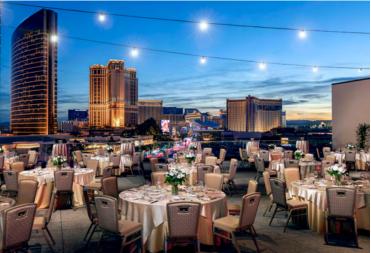

### **ROSE ROOFTOP**

| Overlo  | - |  |  |
|---------|---|--|--|
| event s |   |  |  |
| • SC    |   |  |  |
| • SE    |   |  |  |
| DE      |   |  |  |
| • RE    | + |  |  |
|         |   |  |  |
|         |   |  |  |
|         |   |  |  |
|         |   |  |  |
|         | + |  |  |
|         |   |  |  |

- Overlooking the Las Vegas Strip, Rose Rooftop provides stunning views and the perfect outdoor event space for smaller groups and wedding ceremonies.
- SQUARE FOOTAGE: 5,610 SQ FT
- SEATED: 210
- RECEPTION: 300