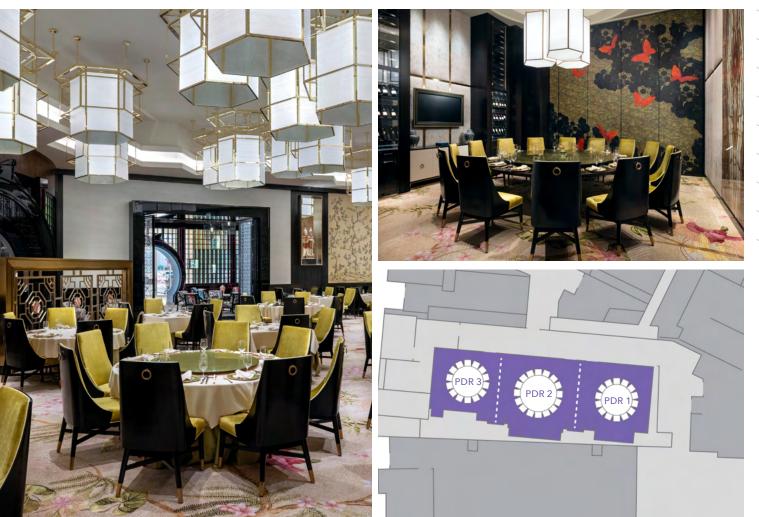

Click here to reserve your group's event!

Step into old-world glamour at Genting Palace, a culinary gem that offers an exquisite menu noodle dishes and exceptional dim sum. SQUARE FOOTAGE: 8,400 SQ FT SEATING CAPACITY: 180 MAIN DINING ROOM: 120 SEATED LOUNGE: 50 SEATED **RECEPTION: 250 STANDING** BAR SEATING: 11

of authentic Chinese cuisine. The menu provides an abundant selection of seafood, rice and

- **3 PRIVATE DINING ROOMS**
- 40 SEATS WHEN ALL PDRS ARE COMBINED
- PDR 1: 12 SEATED
- PDR 2: 16 SEATED
- PDR 3: 12 SEATED