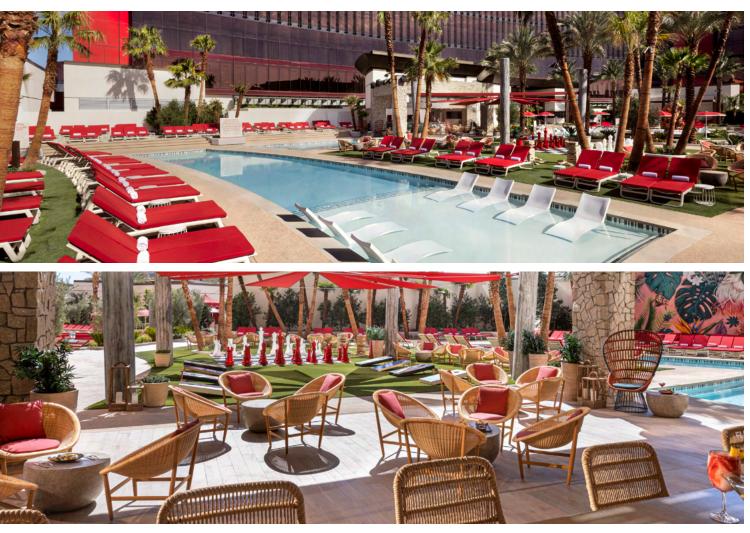

Known for its playful take on poolside lounging, the Bimini pool enhances all the fun occurring on the pool grounds. Featuring a game of oversized chess for swimmers to play their best game, challenge friends or fellow guests in an Instagrammable setting. Whether you're a spectator anticipating the next play move or lounging in the Bimini Bar located next to the pool, enjoy larger-than-life moments in the perfect setting.

- SQUARE FOOTAGE: 13,000 SQ FT
- RECEPTION: 350

|  |  | + |
|--|--|---|
|  |  |   |
|  |  |   |
|  |  |   |
|  |  |   |
|  |  | + |
|  |  |   |
|  |  |   |
|  |  |   |
|  |  |   |
|  |  | + |

Witness a stunning view of the city from the first ever adult-only infinity pool on The Strip. Perfect for clearing your mind and snapping unlimited picture-perfect moments, enjoy the feeling of the pool's water refreshing your body while your eyes behold a phenomenal view. Further indulge in luxury by booking your choice of a pool chair, daybed or bungalow to suit your preferences for leisure.