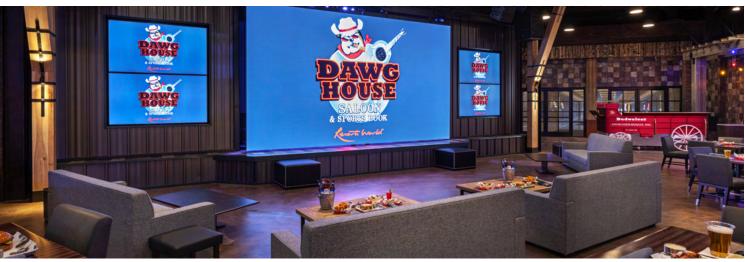

- SQUARE FOOTAGE: 7,700 SQ FT
- RECEPTION: 200
- SEATED: 76

|  |  | + |
|--|--|---|
|  |  |   |
|  |  |   |
|  |  |   |
|  |  |   |
|  |  |   |

Dawg House Saloon & Sports Book features live Classic Rock, Country, and Pop performances daily. We have plenty of room to host your private events. Sports fans: place your bets! You won't miss a play while ordering from an extensive menu of craft beers, creative cocktails, and crave-worthy culinary creations with a Southern twist. There's nowhere else on the Las Vegas Strip that offers customers free live entertainment, sports betting and classically comforting bar eats in one location. Experience the excitement, entertainment, and gambling Vegas has to offer, wrapped in a comfortable pair of jeans. This venue is 21+ only.

- SQUARE FOOTAGE: 15,000
- SEATING CAPACITY: 221
- BAR SEATING: 41
- RECEPTION: 1000

Booking Info info@dawghouselasvegas.com

<u>Click here to learn more about Dawg House</u>

DAWG HOUSE

|  |  | + |
|--|--|---|
|  |  |   |
|  |  |   |
|  |  |   |
|  |  |   |
|  |  |   |
|  |  |   |
|  |  |   |
|  |  |   |
|  |  |   |
|  |  | + |