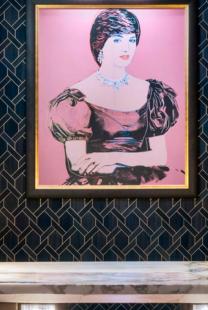

- SQUARE FOOTAGE: 4900 SQ FT
- SEATING CAPACITY: 42
- RECEPTION CAPACITY: 200
- BAR SEATING: 8

Click here to reserve your group's event!

The Golden Monkey Tiki Lounge immerse guests in a lively paradise as they are surrounded by classic tiki bar decor with a welcoming feel. The stunning venue features signature elements such as the golden monkey statues that sit perched above the bar, blended with elevated touches for a more modern ambiance.