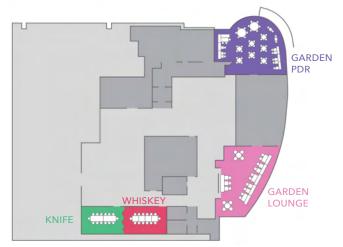

A reimagining of the classic steakhouse experience offering dry-aged American steaks from artisan producers, Japanese-certified Wagyu steaks and playful vegan selections in a modern environment. The property's exclusive steakhouse presents an expansive bar and lounge area, a plush main dining room and a sweeping terrace with outdoor bar and lounge gardens overlooking the Las Vegas Strip.

- SQUARE FOOTAGE: 13,500 SQ FT
- SEATING CAPACITY: 351
- BAR SEATING: 36
- MAIN DINING ROOM: 116 SEATED
- LOUNGE: 40 SEATED
- PDRS COMBINED: 45 SEATED

- KNIFE SHOP: 16
- WHISKEY ROOM: 16
- PATIO FULL: 150 SEATED
- SOUTH: 40
- CENTER: 50
- NORTH: 60