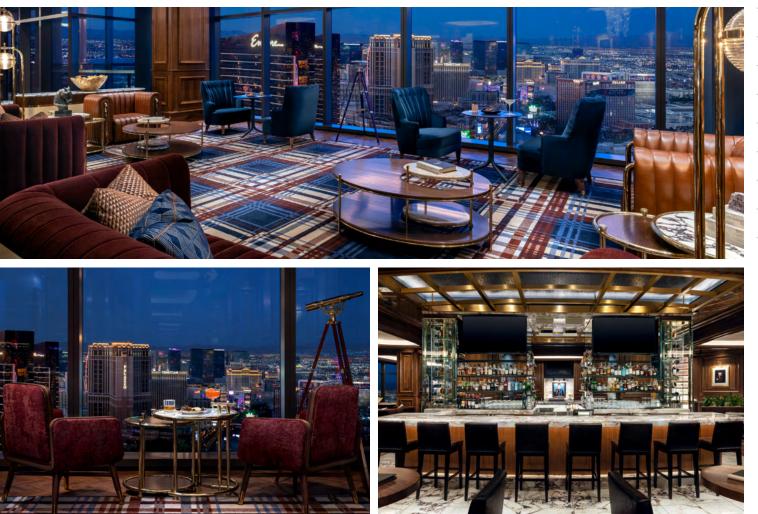

 Boot
 <td

23

Click here to learn more about AYU Dayclub

With expansive views of the dazzling Las Vegas Strip, Allē Lounge on 66 features a stunning space 66 floors above the neon lights. The lounge showcases an exceptional collection of fine and rare spirits, handcrafted cocktails and globally inspired small plates. This venue is 21+ only.