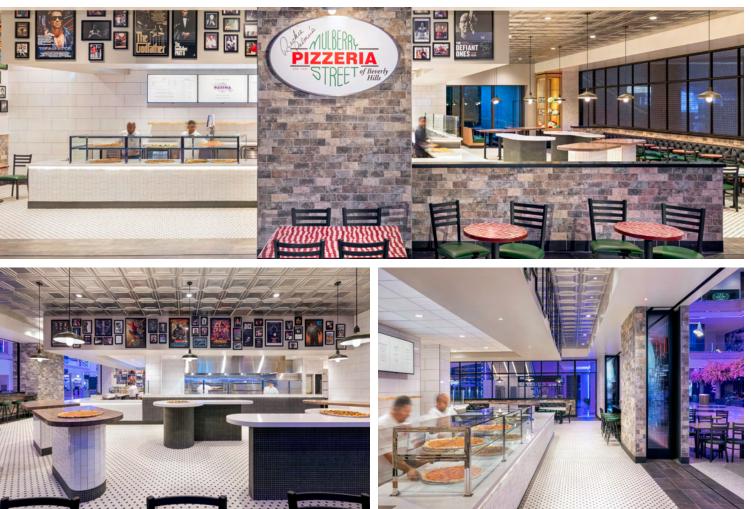

• RECEPTION CAPACITY: 1,000

|  |  | + |
|--|--|---|
|  |  |   |
|  |  |   |
|  |  |   |
|  |  |   |
|  |  | _ |
|  |  |   |
|  |  |   |
|  |  |   |
|  |  |   |
|  |  |   |

Created by Richie Palmer, Mulberry Street Pizzeria has been a Beverly Hills institution since 1991, offering authentic pizza by the slice and whole pies with specialty toppings such as Chicken Ranch, Eggplant Parmesan and Rigatoni. Designed to satisfy a variety of food cravings, Mulberry Street Pizzeria's menu also features several vegan options, mouthwatering pasta dishes and sweet desserts for a complete meal experience.

- SQUARE FOOTAGE: 2,665 SQ FT
- SEATING CAPACITY: 46

Bring Mulberry Street Pizzeria to your event with our Mulberry Street Pizzeria Food Truck! Inquire with our Group Dining & Catering Sales Team for information.