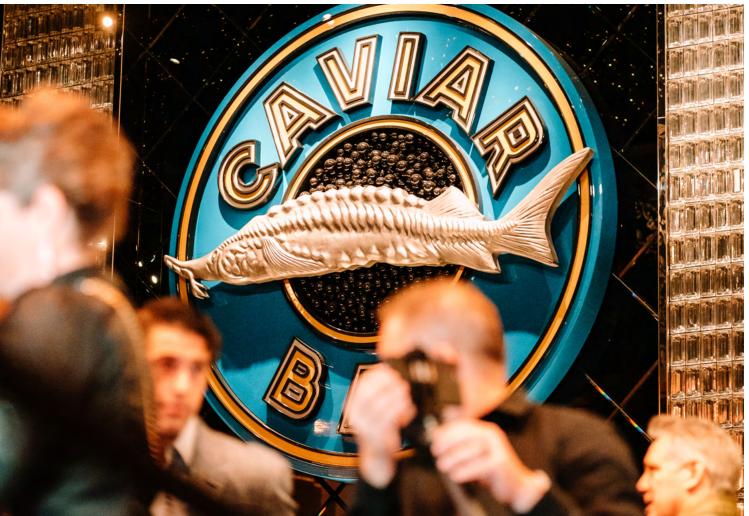

Featuring ultra-premium Caspy Caviar by proprietor and Michelin-starred chef Shaun Hergatt, brings its indulgent caviar alongside decadent plates of cured meats, oysters, cheeses, and seafood dishes to Resorts World Las Vegas. The high-design, intimate jewel box restaurant and bar is designed by Roman Vnoukov and features Belarus crystal-embellished doors, dark, moody walls, and a 20ft bar adorned in stingray. Hand-crafted cocktails include custom libations. Caviar bumps are served with champagne or vodka, so guests can keep the fun flowing and indulge themselves all night.

- MAIN DINING ROOM: 70 SEATED
- BAR: 10 SEATED
- RECEPTION: 120 STANDING

Crossroads is the first fully "plant-based" inspired Italian/Mediterranean fine-dining restaurant on the Las Vegas Strip. Vegans, flexitarians, omnivores, and meat enthusiasts can all have a seat at the table to indulge in curated offerings by acclaimed Chef Tal Ronnen and Executive Chef Paul Zlatos. Fans of the Los Angeles hotspot can enjoy the collection of Chef Tal's signature dishes including the Stuffed Zucchini Blossoms, Impossible Cigars, Pizzas and Pastas. Chef Tal even created signature dishes specifically for the Vegas market, including Caviar and Chips and Chestnut Foie Gras. Guests can opt for the restaurant's quick-service outpost, CB/Crossroads Burger, which features housemade plant-based sausages, burgers, chicken nuggets and their famous sundae that can be enjoyed in a more casual setting or taken on-the-go.