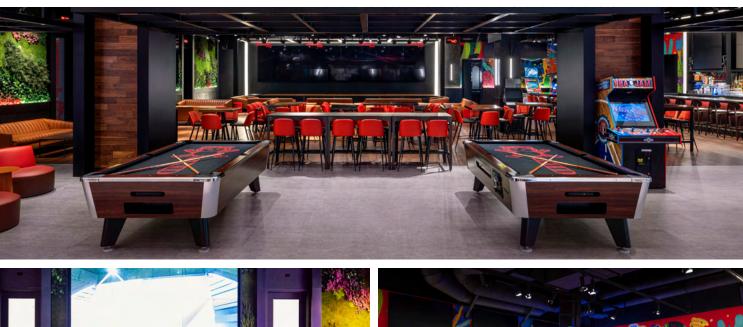

| RedTail is a  | + |  |  |
|---------------|---|--|--|
| in-venue s    |   |  |  |
| sports exp    |   |  |  |
| of our 24 b   |   |  |  |
| karaoke roo   |   |  |  |
| In this versa |   |  |  |
|               | + |  |  |
| • SQUA        |   |  |  |
| • SEATIN      |   |  |  |
| RECEF         |   |  |  |
| • KARAC       |   |  |  |
| 271 SC        | + |  |  |
|               |   |  |  |

edTail is a fully integrated social gaming lounge for guests 21+ featuring interactive gaming, n-venue sports betting, live entertainment, and expansive TV's offering the city's best indoor ports experience. Kick back and enjoy our signature cocktails and share plates or try any number f our 24 beers. If sports aren't your thing, you can belt out your favorite tunes in our 3 private araoke rooms.

In this versatile space, there is definitely something for everyone!

- SQUARE FOOTAGE: 3,980 SQ FT
- SEATING CAPACITY: 182
   RECEPTION: 300 STANDING
- KARAOKE ROOM 1 19 SEATED
   271 SQ FT
- KARAOKE ROOM 2 20 SEATED
   297 SQ FT
- KARAOKE ROOM 3 15 SEATED
   223 SQ FT
- COMBINED KARAOKE ROOMS 50 RECEPTION