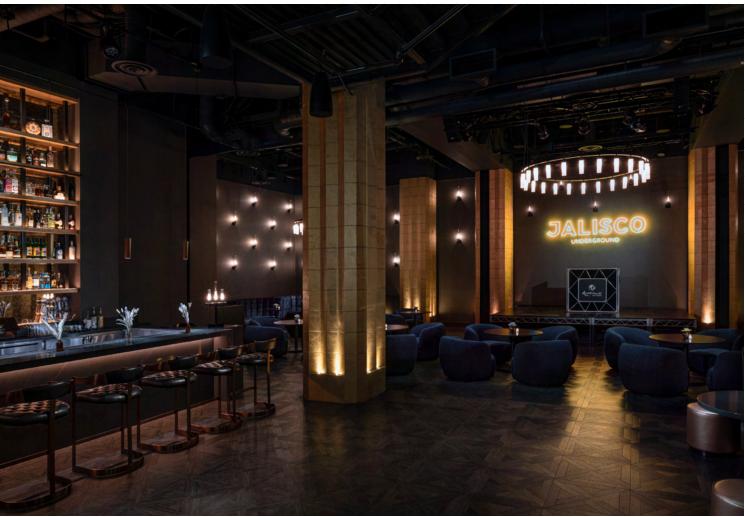

Jalisco Underground is the best of the Jalisco, Guadalajara, and Mexico City underground tequila culture, kept authentic to the source, while elevating it to the traditions of Las Vegas. We believe that we can exemplify, through our extensive travels and knowledge of the tequila culture in Mexico. The best tequilaria experience, providing something not ever seen in Sin City.

- SQUARE FOOTAGE: 4,435 SQ FT
- SEATING CAPACITY: 84
- BAR SEATING: 6
- RECEPTION CAPACITY: 300

Click here to reserve your group's event!

|  |  | + |
|--|--|---|
|  |  |   |
|  |  |   |
|  |  |   |
|  |  |   |
|  |  | + |
|  |  |   |
|  |  |   |
|  |  |   |
|  |  |   |
|  |  | - |
|  |  |   |