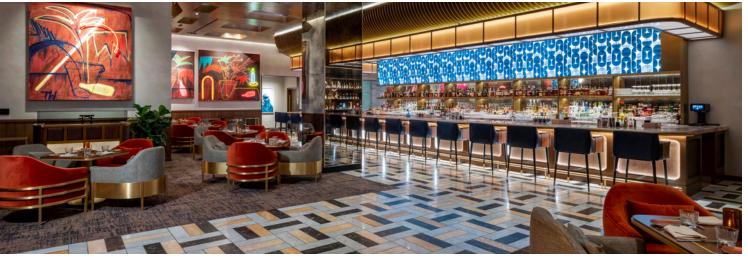

A reimagining of the classic steakhouse experience offering dry-aged American steaks from artisan producers, Japanese-certified Wagyu steaks and playful vegan selections in a modern environment. The property's exclusive steakhouse presents an expansive bar and lounge area, a plush main dining room and a sweeping terrace with outdoor bar and lounge gardens overlooking the Las Vegas Strip.

- SQUARE FOOTAGE: 13,500 SQ FT
- SEATING CAPACITY: 351
- BAR SEATING: 36
- MAIN DINING ROOM: 116 SEATED
- LOUNGE: 40 SEATED
- PDRS COMBINED: 45 SEATED

- KNIFE SHOP: 16
- WHISKEY ROOM: 16
- PATIO FULL: 150 SEATED
- SOUTH: 40
- CENTER: 50
- NORTH: 60