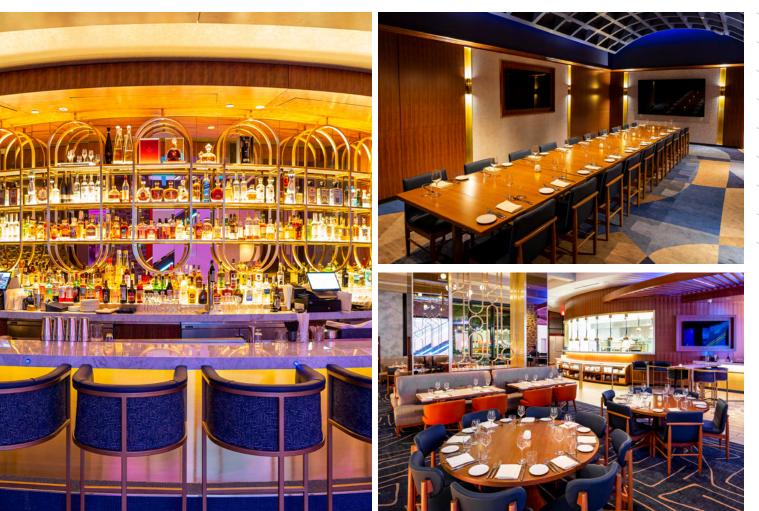

A reimagining of the classic steakhouse experience offering dry-aged American steaks from artisan producers, Japanese-certified Wagyu steaks and playful vegan selections in a modern environment. The property's exclusive steakhouse presents an expansive bar and lounge area, a plush main dining room and a sweeping terrace with outdoor bar and lounge gardens overlooking the Las Vegas Strip.

- SQUARE FOOTAGE: 13,500 SQ FT
- SEATING CAPACITY: 351
- BAR SEATING: 36
- MAIN DINING ROOM: 116 SEATED
- LOUNGE: 40 SEATED
- PDRS COMBINED: 45 SEATED

- KNIFE SHOP: 16
- WHISKEY ROOM: 16
- PATIO FULL: 150 SEATED
- SOUTH: 40
- CENTER: 50
- NORTH: 60