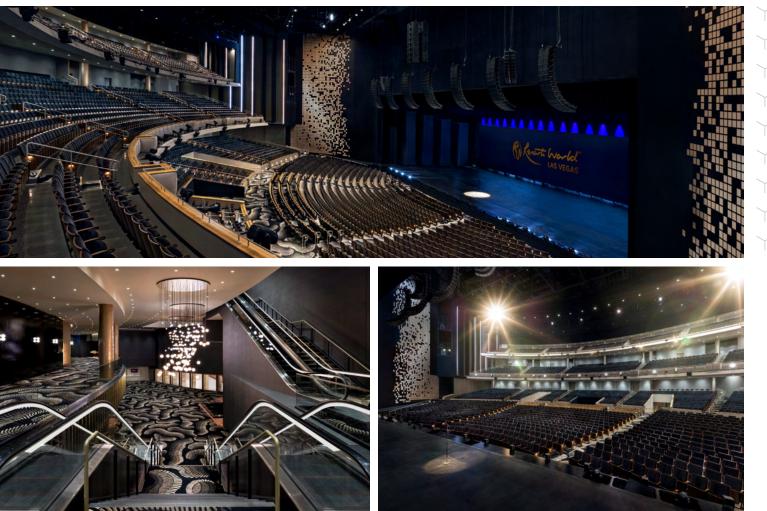

## **EVENT CENTER**

Designed for the world's top entertainers, the Resorts World Theatre is a 5,000-capacity concert and entertainment venue outfitted to host a myriad of affairs from A-List concerts to convention, corporate and sporting events.

The multi-level venue designed by the award-winning international design firm, Scéno Plus, is the home to Las Vegas' largest and tallest performance stage with the furthest seat only 150 feet from the stage. The intimate venue features unparalleled comfort, unobstructed sightlines, and an unmatched immersive audio experience through more than 265 L-Acoustics speakers powered by L-ISA hyperreal technology.

- SEATING CAPACITY: 4,700
- CAPABILITIES

13,550 sq ft stage, making it one of the largest and tallest on the stripFurthest seat is only 150 feet from the stageAudio system is comprised of 265 speakers5,000 SQ FT LED screen