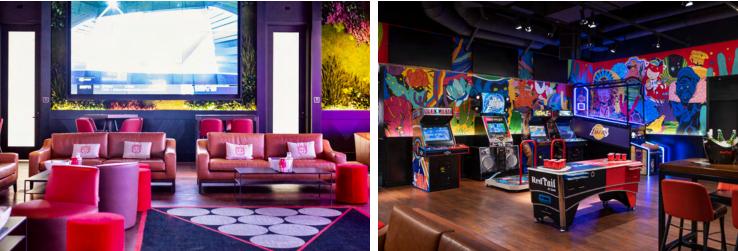

| RedTail is a  | + |  |  |
|---------------|---|--|--|
| in-venue s    |   |  |  |
| sports exp    |   |  |  |
| of our 24 b   |   |  |  |
| karaoke roo   |   |  |  |
| In this versa |   |  |  |
|               | + |  |  |
| • SQUA        |   |  |  |
| • SEATIN      |   |  |  |
| RECEF         |   |  |  |
| • KARAC       |   |  |  |
| 271 SC        | + |  |  |
|               |   |  |  |

edTail is a fully integrated social gaming lounge for guests 21+ featuring interactive gaming, n-venue sports betting, live entertainment, and expansive TV's offering the city's best indoor ports experience. Kick back and enjoy our signature cocktails and share plates or try any number f our 24 beers. If sports aren't your thing, you can belt out your favorite tunes in our 3 private araoke rooms.

In this versatile space, there is definitely something for everyone!

- SQUARE FOOTAGE: 3,980 SQ FT
- SEATING CAPACITY: 182
   RECEPTION: 300 STANDING
- KARAOKE ROOM 1 19 SEATED
   271 SQ FT
- KARAOKE ROOM 2 20 SEATED
   297 SQ FT
- KARAOKE ROOM 3 15 SEATED
   223 SQ FT
- COMBINED KARAOKE ROOMS 50 RECEPTION