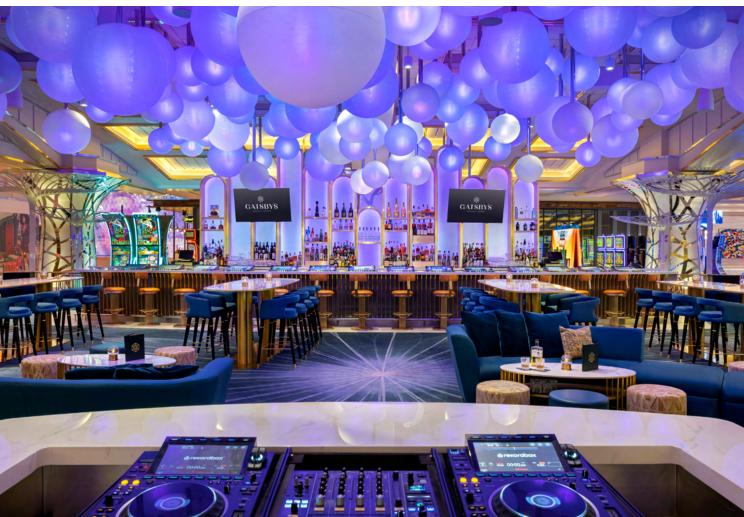

Raising the bar and bringing the bubbles, Gatsby's Cocktail Lounge is an upscale escape offering a cache of vintage and rare champagnes, vivid artisanal cocktails and aromatic wines. This venue is 21+ only.

- SQUARE FOOTAGE: 4900 SQ FT
- SEATING CAPACITY: 42
- RECEPTION CAPACITY: 200
- BAR SEATING: 8

Click here to reserve your group's event!

The Golden Monkey Tiki Lounge immerse guests in a lively paradise as they are surrounded by classic tiki bar decor with a welcoming feel. The stunning venue features signature elements such as the golden monkey statues that sit perched above the bar, blended with elevated touches for a more modern ambiance.