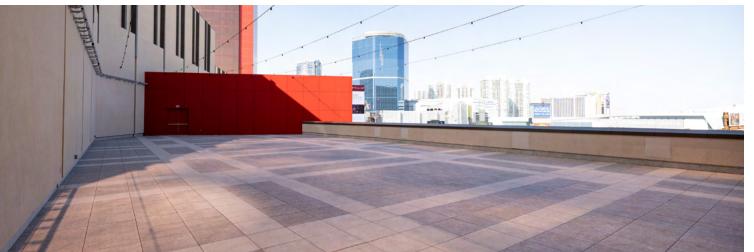

## OUTDOOR VENUES

 Perfect for larger-scale activations, the East Garden Plaza sits next to Las Vegas Boulevard with

 captivating views down the Strip. With over 14,000 square feet of space, the Plaza will take your

 next outdoor event to unprecedented levels of sucess.

 SQUARE FOOTAGE: 14,225 SQ FT

 RECEPTION: 1000

 SEATED: 500

 SEATED: 500

## EAST GARDEN PLAZA

Situated over the resort's southeast wing, overlooking the Strip and Las Vegas Boulevard, this venue will provide the most awe-inspiring views and the most memorable social media moments. Think of this location as the slam-dunk for blowing away that important client or colleague.

- SQUARE FOOTAGE: 24,000
- RECEPTION CAPACITY: 1,600
- DINNER CAPACITY: 1000