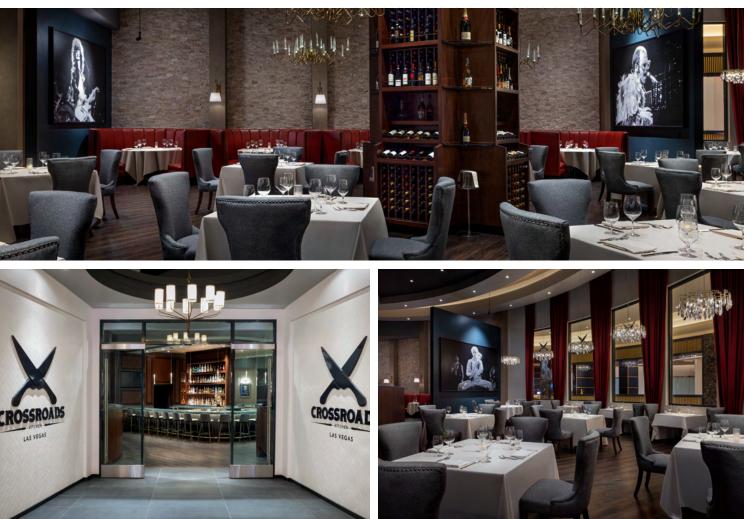

- MAIN DINING ROOM: 70 SEATED
- BAR: 10 SEATED
- RECEPTION: 120 STANDING

Crossroads is the first fully "plant-based" inspired Italian/Mediterranean fine-dining restaurant on the Las Vegas Strip. Vegans, flexitarians, omnivores, and meat enthusiasts can all have a seat at the table to indulge in curated offerings by acclaimed Chef Tal Ronnen and Executive Chef Paul Zlatos. Fans of the Los Angeles hotspot can enjoy the collection of Chef Tal's signature dishes including the Stuffed Zucchini Blossoms, Impossible Cigars, Pizzas and Pastas. Chef Tal even created signature dishes specifically for the Vegas market, including Caviar and Chips and Chestnut Foie Gras. Guests can opt for the restaurant's quick-service outpost, CB/Crossroads Burger, which features housemade plant-based sausages, burgers, chicken nuggets and their famous sundae that can be enjoyed in a more casual setting or taken on-the-go.

- SQUARE FOOTAGE: 3,267
- MAIN DINING ROOM: 100 SEATED
   RECEPTION: 120 SEATED
- BAR: 18 SEATED

- RECEPTION: 300 STANDING
- PDR 1 & 2: 16 SEATED PDR COMBINED: 40 SEATED
- CURVED ROOM: 60 SEATED RECEPTION: 80