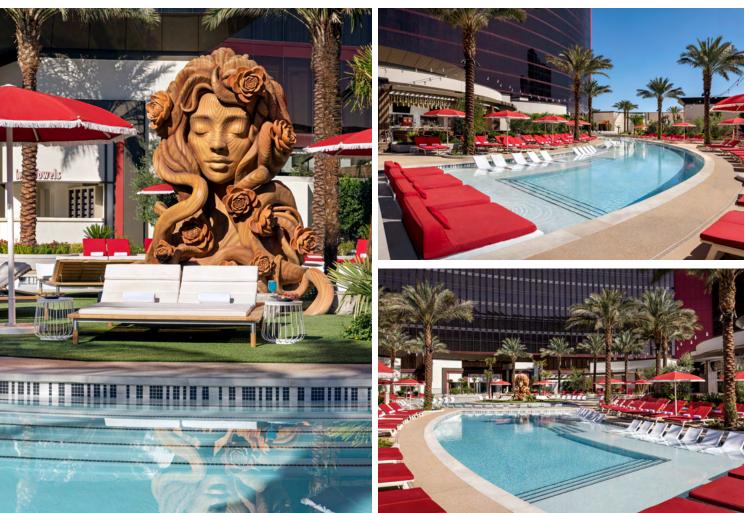

Click here to reserve your group's event

|  |  | + |
|--|--|---|
|  |  |   |
|  |  |   |
|  |  |   |
|  |  |   |
|  |  | + |
|  |  |   |
|  |  |   |
|  |  |   |
|  |  |   |
|  |  | + |

The heart of our pool complex, the Main Resort Pool consists of three bodies of water that invite guests to immerse themselves in an extravagant experience. Agave Bar & Grill, one of the pool's food and beverage spots, is situated steps away from the water to keep you energized during your time under the sun. Guests can further personalize their experience by reserving a daybed that provides ultimate comfort and convenience.

- RECEPTION: 1,000
- MAIN POOLS ONLY: 17,200 SQ FT RECEPTION: 1,000

|  |  | + |
|--|--|---|
|  |  |   |
|  |  |   |
|  |  |   |
|  |  |   |
|  |  | + |
|  |  |   |
|  |  |   |
|  |  |   |
|  |  |   |
|  |  | + |