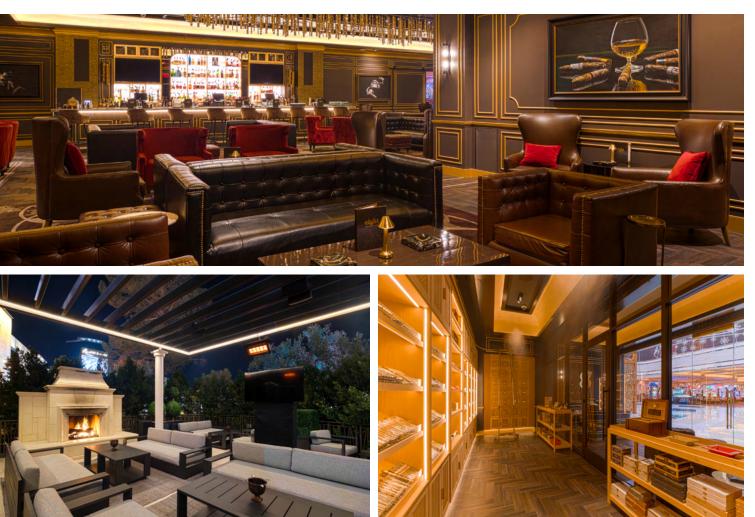

## Y Y Y Y Y Y Y Y Y Y Y Y Y Y Y Y Y Y Y Y Y Y Y Y Y Y Y Y Y Y Y Y Y

Located within Resorts World Las Vegas, Eight Lounge is a modern and vibrant environment with more than 150 premium cigars on hand in its custom-built humidor. Shedding stereotypes often associated with cigars, Eight is sophisticated, sexy, energetic and caters to everyone. In addition to its vast selection of smokes and limited-edition cigars, Eight's cocktail program is second-to-none, as bartenders carefully perfect time-honored and modernized cocktails to pair with guest's tobacco of choice. Eight is adaptable and seamlessly transitions from a classic daytime cigar bar to a lively indoor/outdoor "cigar friendly" lounge in the evening. This venue is 21+ only.

- SQUARE FOOTAGE: 6,944 SQ FT
- SEATING CAPACITY: 125
- RECEPTION CAPACITY: 350
- BAR SEATING: 10
- PDR 1: 12

- PDR 2: 12
- PDR COMBINED: 25
- MAIN TERRACE: 100

Click here to learn more about Eight

|  |  | + |
|--|--|---|
|  |  |   |
|  |  |   |
|  |  |   |
|  |  |   |
|  |  | + |
|  |  |   |
|  |  |   |
|  |  |   |
|  |  |   |
|  |  | + |
|  |  |   |