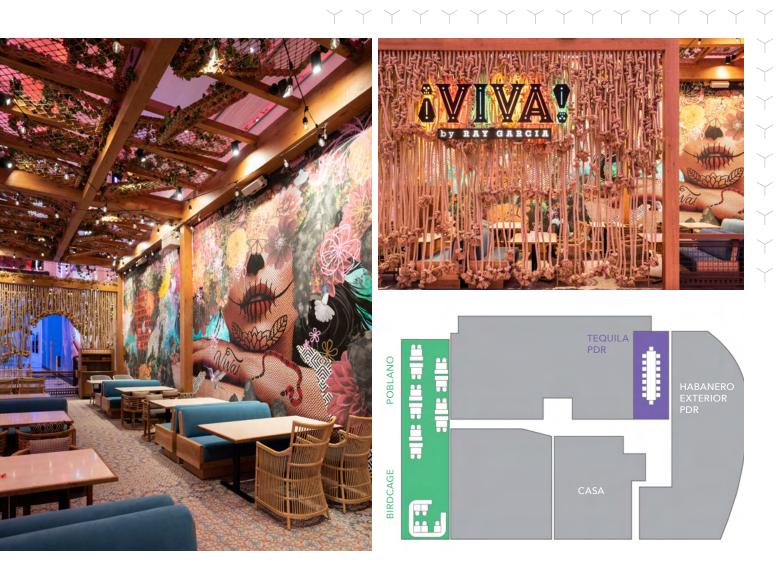

- PRIVATE DINING ROOMS
- 1 PRIVATE DINING ROOM, 12 SEATS
- 4 TEPPANYAKI GRILLS, 9 SEATS EACH

Created in collaboration with Esquire Magazine's "Chef of the Year," ¡VIVA! celebrates Chef Ray Garcia's distinct culinary perspective and fresh take on Latin cooking. Enjoy a collection of cultural favorites such as handmade corn masa tortillas and freshly prepared ceviches, guacamoles and salsas. The menu highlights the bright and bold flavors synonymous with Mexican food and spotlights regional dishes and seasonal ingredients designed as small plates, appetizers, and shareable entrees.

- SQUARE FOOTAGE: 6,357 SQ FT
- SEATING CAPACITY: 239
- BAR SEATING: 19
- BIRDCAGE: 12 SEATS
- POBLANO: 40 SEATED
- CASA: 50 SEATED
- LOUNGE SEATING: 18

- TEQUILA PRIVATE DINING ROOM SEATING CAPACITY: 18 365 SQ FT
- HABANERO EXTERIOR PRIVATE DINING: SEATING CAPACITY: 84
   FULL RESTAURANT BUYOUT: 350 RECEPTION 2,006 SQ FT