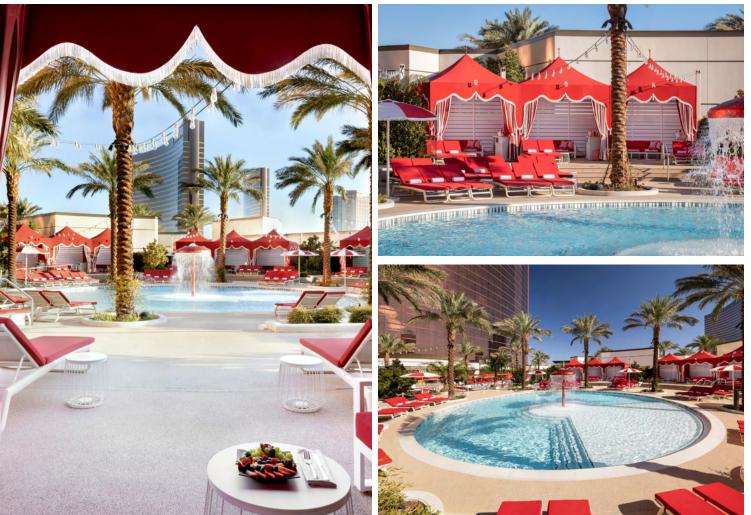

|  |   |   | + | This 5.5-acre pool complex is the largest pool experience in Las Vegas. Soak that in. With seven |
|--|---|---|---|--------------------------------------------------------------------------------------------------|
|  |   |   |   | district pool experiences, imagine what your group can do to personalize a special event or      |
|  |   |   |   | function. We also proudly boast the only infinity pool on the Las Vegas Strip.                   |
|  |   |   |   | • 5.5 ACRES INCLUDING AN 1,800 SQ FT ATHENA POOL                                                 |
|  |   |   |   | • 806 DRY LOUNGE CHAIRS                                                                          |
|  |   |   | + | • 93 WET LOUNGE CHAIRS                                                                           |
|  |   |   |   | • 20 DRY DAY BEDS                                                                                |
|  |   |   |   | • 12 WET DAY BEDS                                                                                |
|  |   |   |   |                                                                                                  |
|  |   |   |   | 24 CABANAS                                                                                       |
|  |   |   |   | RECEPTION: 1000                                                                                  |
|  |   |   | + | ENTIRE POOL COMPLEX: 81,000 SQ FT                                                                |
|  |   |   |   | RECEPTION: 2,800                                                                                 |
|  |   |   |   |                                                                                                  |
|  |   |   |   |                                                                                                  |
|  | 1 | 1 |   |                                                                                                  |

Click here to reserve your group's event

|  |  | + |
|--|--|---|
|  |  |   |
|  |  |   |
|  |  |   |
|  |  |   |
|  |  | + |
|  |  |   |
|  |  |   |
|  |  |   |
|  |  |   |
|  |  | + |

The heart of our pool complex, the Main Resort Pool consists of three bodies of water that invite guests to immerse themselves in an extravagant experience. Agave Bar & Grill, one of the pool's food and beverage spots, is situated steps away from the water to keep you energized during your time under the sun. Guests can further personalize their experience by reserving a daybed that provides ultimate comfort and convenience.

- RECEPTION: 1,000
- MAIN POOLS ONLY: 17,200 SQ FT RECEPTION: 1,000

|  |  | + |
|--|--|---|
|  |  |   |
|  |  |   |
|  |  |   |
|  |  |   |
|  |  | + |
|  |  |   |
|  |  |   |
|  |  |   |
|  |  |   |
|  |  | + |