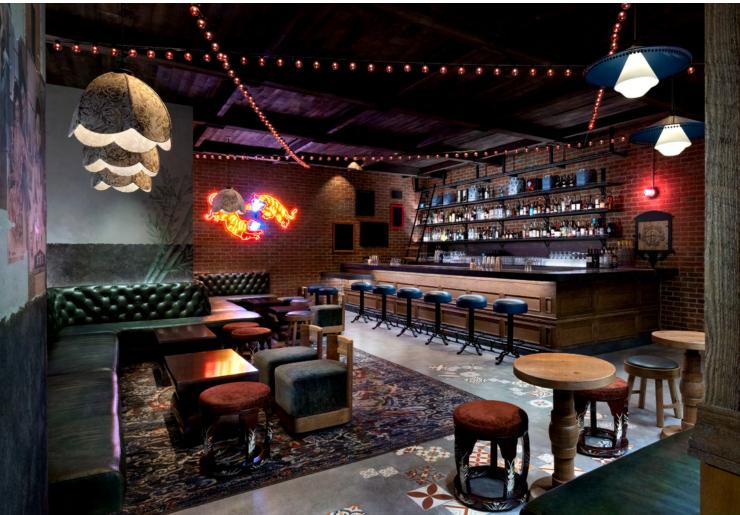

- SQUARE FOOTAGE: 4900 SQ FT
- SEATING CAPACITY: 42
- RECEPTION CAPACITY: 200
- BAR SEATING: 8

Click here to reserve your group's event!

The Golden Monkey Tiki Lounge immerse guests in a lively paradise as they are surrounded by classic tiki bar decor with a welcoming feel. The stunning venue features signature elements such as the golden monkey statues that sit perched above the bar, blended with elevated touches for a more modern ambiance.

- SEATING CAPACITY: 50 SEATED
- BAR SEATING: 11
- RECEPTION: 90

|  |  | + |
|--|--|---|
|  |  |   |
|  |  |   |
|  |  |   |
|  |  |   |
|  |  | + |
|  |  |   |
|  |  |   |
|  |  |   |
|  |  |   |
|  |  | + |
|  |  |   |