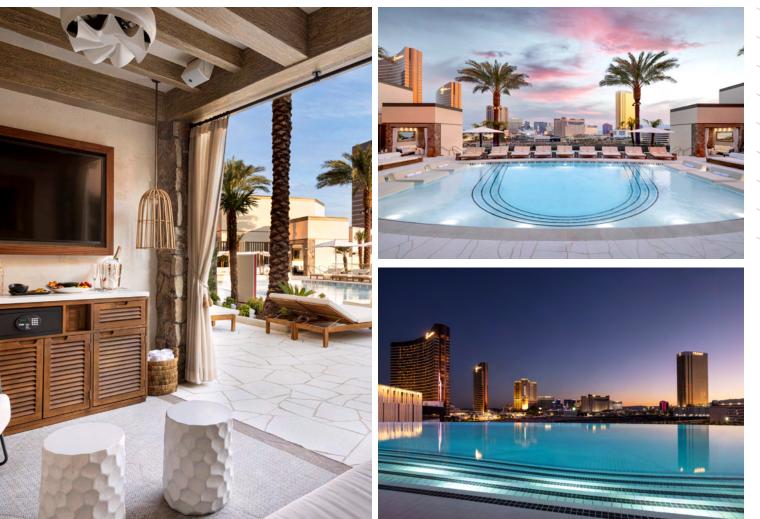

- SQUARE FOOTAGE: 13,000 SQ FT
- RECEPTION: 350

|  |  | + |
|--|--|---|
|  |  |   |
|  |  |   |
|  |  |   |
|  |  |   |
|  |  | + |
|  |  |   |
|  |  |   |
|  |  |   |
|  |  |   |
|  |  | + |

Witness a stunning view of the city from the first ever adult-only infinity pool on The Strip. Perfect for clearing your mind and snapping unlimited picture-perfect moments, enjoy the feeling of the pool's water refreshing your body while your eyes behold a phenomenal view. Further indulge in luxury by booking your choice of a pool chair, daybed or bungalow to suit your preferences for leisure.

• RECEPTION: 250

Elevate your pool experience, Cabana style. Featuring 13 private cabanas and numerous deck chairs reserved for Crockfords guests, the Cabana Pool is perfect for swimmers who want to refresh under the sun while having the option to retreat in a private space after soaking in the pool. With comfortable amenities that encourage you to let loose and unwind, the Cabana Pool offers an experience that sets a new standard for poolside relaxation.