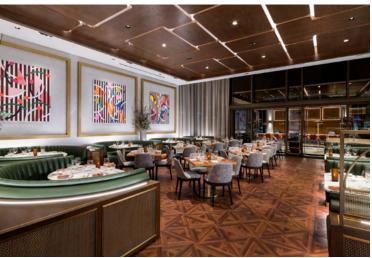

Embracing the traditions of Italy, Brezza features a menu of modern coastal Italian fare with housemade pastas and premier seafood along with crafted cocktails including signature Negronis. Local Chef Nicole Brisson is proving that good ingredients, good people and good practices aren't a desert mirage. Ease in for brunch in the lounge, float to the patio for aperitivos or stay away for dinner in the main dining room.

- SQUARE FOOTAGE: 10,000 SQ FT
- SEATING CAPACITY: 250
- BAR SEATING: 20
- LOUNGE SEATING: 40

- PRIVATE DINING ROOMS:
- SALA DINING ROOM:
   120 SEATED | 180 RECEPTION
- OSTERIA PRIVATE DINING ROOM:
   25 SEATED | 40 RECEPTION
- TERRAZZA PATIO
   130 SEATED | 200 RECEPTION
- LA SOCIETA BAR LOUNGE: 60 RECEPTION