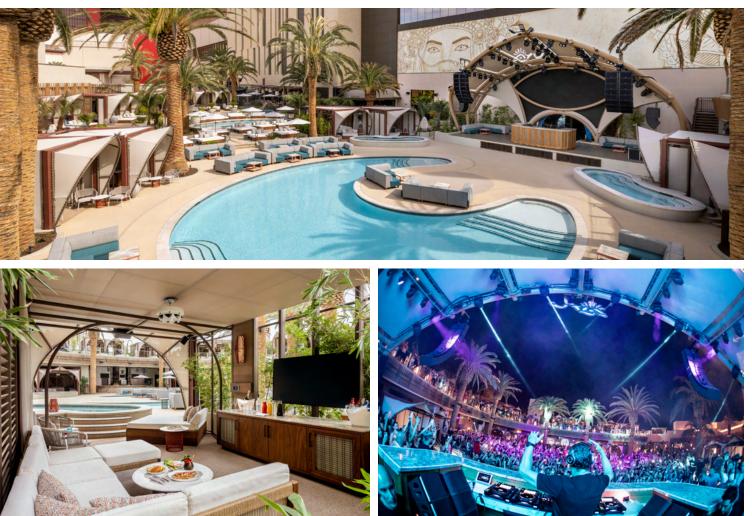

# CLUBS AND LOUNGES

DY

 Ayu Beach seeks to create harmony and balance by imitating nature in the design. The multipurpose performance stage serves as a backdrop to some of the best talent in the world. This venue is 21+ only.

 Boot
 <td

23

Click here to learn more about AYU Dayclub

With expansive views of the dazzling Las Vegas Strip, Allē Lounge on 66 features a stunning space 66 floors above the neon lights. The lounge showcases an exceptional collection of fine and rare spirits, handcrafted cocktails and globally inspired small plates. This venue is 21+ only.