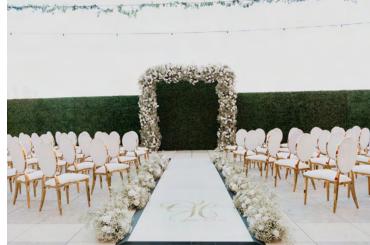

## **ROSE TERRACE**

The South Entry Plaza is located at the South East entrance to Resorts World and captures the energy and excitement of the world-famous Las Vegas Strip. Just outside the main entrance of The District, the South Entry Plaza offers over 15,000 sq. ft. of event space. Perfect for outdoor receptions and marketing activations, the plaza sits adjacent to the Las Vegas Convention Center and is certain to garner attention from those passing by.

- SQUARE FOOTAGE: 15,565 SQ FT
- CAPACITY: 1100 RECEPTION