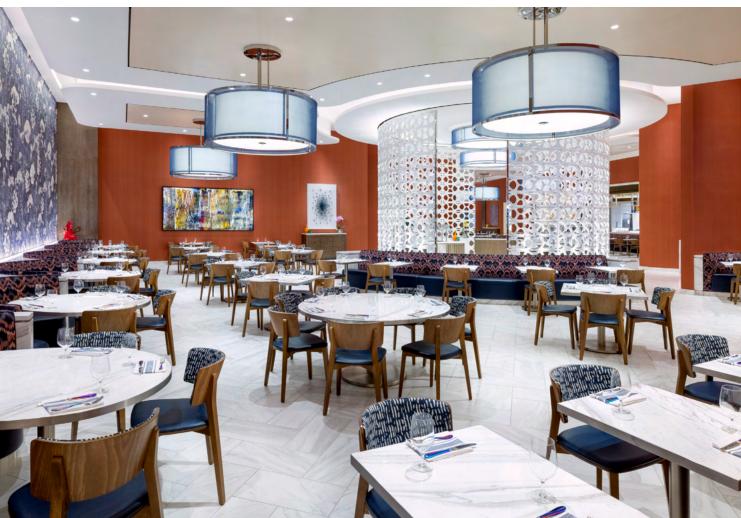

|  |  | + |
|--|--|---|
|  |  |   |
|  |  |   |
|  |  |   |
|  |  |   |
|  |  | + |
|  |  |   |

The Kitchen offers all the classics such as burgers, salads, and sandwiches as well as a buffet option for guests to select from. Diners can also enjoy wines by the glass, domestic and imported beers and seltzers. Located directly off of the casino floor.

- SQUARE FOOTAGE: 10,200
- SEATING CAPACITY: 250

Available for private events after 5 PM

Click here to reserve your group's event!

|  |  | + |
|--|--|---|
|  |  |   |
|  |  |   |
|  |  |   |
|  |  |   |
|  |  |   |
|  |  |   |