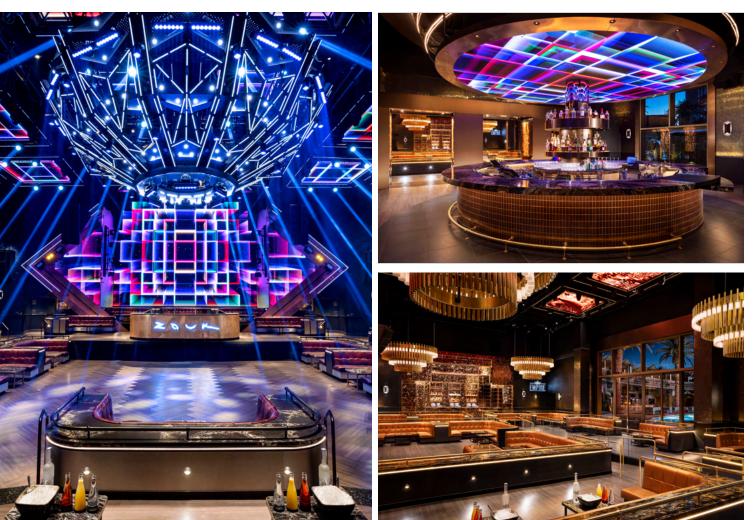

- SQUARE FOOTAGE: 633 SQ FT
- SEATING CAPACITY: 30
- BAR SEATING: 8
- RECEPTION: 45

Zouk offers state-of-the-art lighting and video design, making it the most technologically advanced nightclub in Las Vegas. The customizable ceiling can provide a different backdrop every night. Zouk also offers the ability to have two rooms with separate programming. This venue is 21+ only.

- SQUARE FOOTAGE: 24,000
- CAPITAL: 100 RECEPTION
- EMPIRE: 600 RECEPTION
- ZOUK MAIN: 750 RECEPTION
- ZOUK NIGHTCLUB TOTAL CAPACITY: 1500 RECEPTION
- 50 SPACIOUS TABLES 42 BOOTHS

Click here to book your nightclub experience