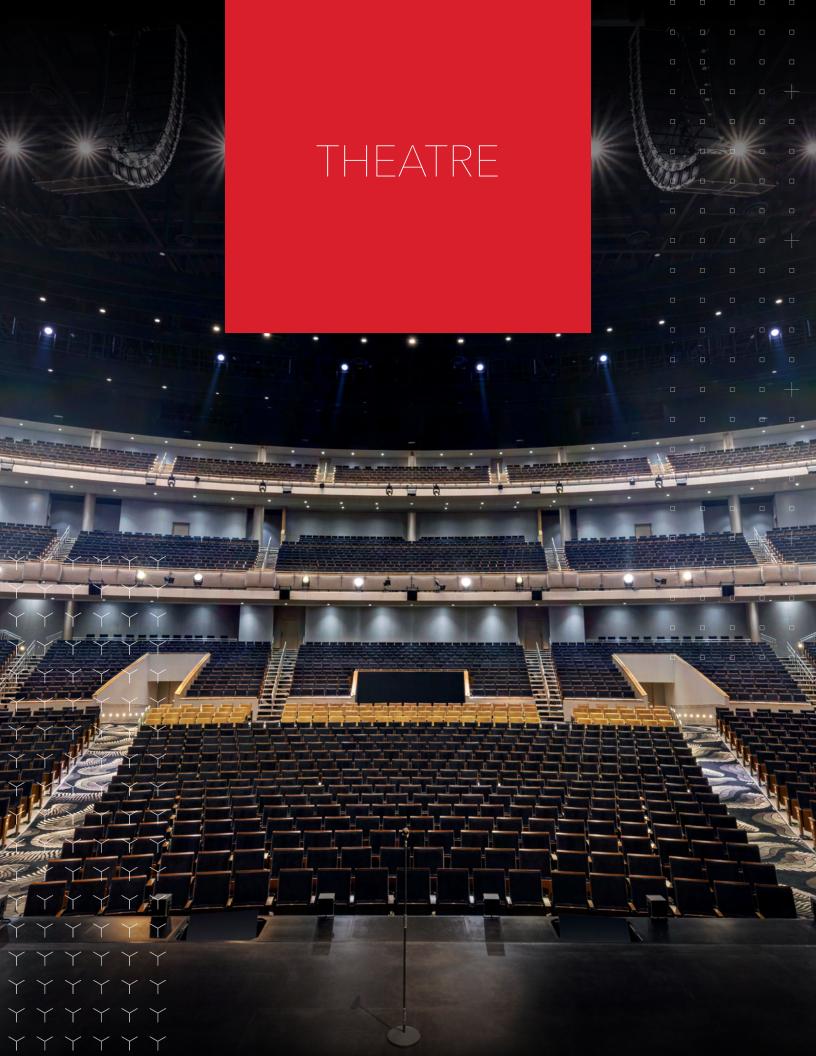

er 72,000 sq. ft of multi-purpose events and entertainment space. Enjoy a seamless ground level entry from our resort and the exceptional guest service we are known for. Let us customize your next event in this flexible space.

- MEAL CAPACITY: 5000
- RECEPTION: 8000
- THEATER STYLE: 10000
- CLASSROOM STYLE: 4000

|                    | 246′ 1″          |
|--------------------|------------------|
| 82'                | 164′ 1           |
|                    |                  |
|                    |                  |
| <b>NORTH</b>       | SOUTH            |
| \$24,218<br>SQ. FT | 48,437<br>SQ. FT |
| 002.11             | 52.11            |
|                    |                  |
|                    |                  |
|                    |                  |

## **EVENT CENTER**





Designed for the world's top entertainers, the Resorts World Theatre is a 5,000-capacity concert and entertainment venue outfitted to host a myriad of affairs from A-List concerts to convention, corporate and sporting events.

The multi-level venue designed by the award-winning international design firm, Scéno Plus, is the home to Las Vegas' largest and tallest performance stage with the furthest seat only 150 feet from the stage. The intimate venue features unparalleled comfort, unobstructed sightlines, and an unmatched immersive audio experience through more than 265 L-Acoustics speakers powered by L-ISA hyperreal technology.

- SEATING CAPACITY: 4,700
- CAPABILITIES

13,550 sq ft stage, making it one of the largest and tallest on the stripFurthest seat is only 150 feet from the stag