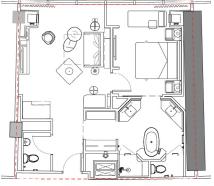

#### STRIP VIEW ONE-BEDROOM SUITE

Immerse yourself in the glamor of Las Vegas with this suite's dramatic floor-to-ceiling windows, generous living area and luxurious lounge seating. This one-bedroom suite also offers a spa-inspired bathroom with a freestanding bathtub and rain shower. Comfort is effortless with room tech conveniences like wireless chargers and one-touch controls for drapes and lights.

- One King Bed
- 850 sq. ft.
- Floor-to-ceiling windows
- Expansive views of Las Vegas Strip
- One king bedroom with walk-through closet and custom make-up vanity
- Ensuite master bathroom with freestanding oval bathtub, double vanity, rain shower and separate water closet
- Luxurious living room with lounge seating
- Chic bar cabinet
- Powder room
- Sofa bed
- LED Smart TV (stream Netflix or Amazon Prime from your laptop or phone)
- One-touch controls for drapes and lighting