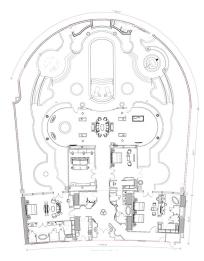

#### FOUR-BEDROOM PALACE

As opulent as it is private, this 7,000-square-foot palatial dwelling is Resorts World Las Vegas's most spacious. Distinctive features a grand foyer, formal dining room, state-of-the-art media room with cinema-style seating and a game room complete with billiards and a wet bar. Four luxurious master suites include spa-inspired ensuite bathrooms with soaking tubs and custom walk-in closets. Outside, a tranquil and spacious terrace with a private pool, spa, manicured gardens and gourmet patio kitchen invites guests to lounge under the sun, moon and stars.

- Three King Beds and Two Queen Beds
- 7,000 sq. ft.
- Dedicated pre-arrival team
- Gated entrance to private porte-cochere
- Valet Service

22

- Curbside meet-and-greet
- Private lobby experience with complimentary light snacks and beverages
- Luxurious lobby bar during evening hours with top-shelf offerings
- Upgraded technology throughout
- Byredo amenities with VIP enhancements
- 24-hour luxury Ambassador service
- Priority access to resort venues
- Four master suites with ensuite bathrooms
- Outdoor garden with lounge areas, pool, covered spa, outdoor kitchen and dining areas
- Modern, fully equipped kitchen

- Dramatic floor-to-ceiling views of the Las Vegas Strip
- Ensuite bathroom with double vanity, walk-in rain shower, separate water closet and automated toilet controls
- One-touch control for drapes and lighting
- Luxury linens and bath amenities
- Elevated mini-bar selections and novelties
- Nespresso machines
- Complimentary Theragun Elite device available for guest use