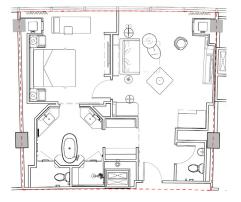

#### CITY VIEW ONE-BEDROOM SUITE

Guests can peek through stunning floor-to-ceiling vistas, enjoy a spacious living area with a luxurious lounge setting, and unwind in a spa-inspired bathroom with a freestanding bathtub and rain shower. Comfort is effortless with room tech conveniences like wireless chargers and one-touch controls for drapes and lights.

- 850 sq. ft.
- Floor-to-ceiling windows
- One King Bed, One King Bed ADA or One King Bed ADA and Hearing Accessible
- Expansive views of Las Vegas Valley and surrounding desert landscape
- One king bedroom with walk-in closet and custom make-up vanity
- Ensuite master bathroom with freestanding oval bathtub, double vanity, rain shower and separate water closet
- Luxurious living room with lounge seating
- Chic bar cabinet
- Powder room
- Sofa bed
- LED Smart TV (stream Netflix or Amazon Prime from your laptop or phone)
- One-touch controls for drapes and lighting
- Wireless phone charging station