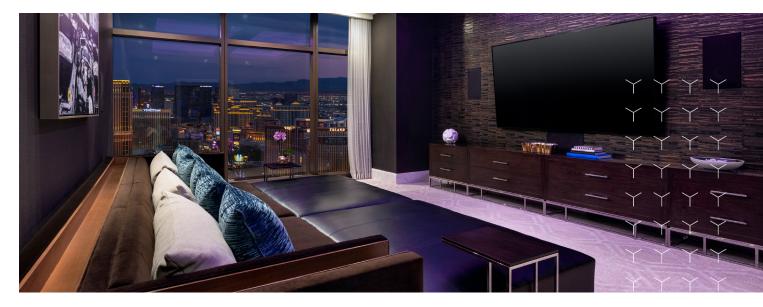

#### STRIP VIEW ONE-BEDROOM ENTERTAINMENT SUITE

With floor-to-ceiling views of the iconic Las Vegas Strip, this expansive Entertainment Suite is designed to impress. Among its premium features: a spacious welcoming foyer, an open concept floor plan with both living and dining rooms, a wet bar and a spa-inspired bathroom with a double vanity, walk-in rain shower and separate water closet with automated controls. Plus, tech conveniences like wireless chargers and one-touch controls for your drapes and lights make every moment effortless.

#### Take a 360° Tour

- One King Bed
- 1,600 sq. ft.
- Dedicated pre-arrival team
- Gated entrance to private porte-cochere
- Valet Service
- Curbside meet-and-greet
- Private lobby experience with complimentary light snacks and beverages
- Luxurious lobby bar during evening hours with top-shelf offerings
- Welcoming Foyer
- Dramatic floor-to-ceiling views of the Las Vegas Strip
- Open-Concept Floor Plan with Living and Dining rooms
- Wet Bar

16

• Upgraded technology throughout

- Byredo amenities with VIP enhancements
- 24-hour luxury Ambassador service
- Priority access to resort venues
- Master suite with one king bed
- Dramatic floor-to-ceiling views of the Las Vegas Strip
- Ensuite bathroom with double vanity, walkin rain shower, separate water closet and automated toilet controls
- One-touch control for drapes and lighting
- Luxury linens and bath amenities
- Elevated mini-bar selections and novelties
- Nespresso machines
- Complimentary Theragun Elite device available for guest use