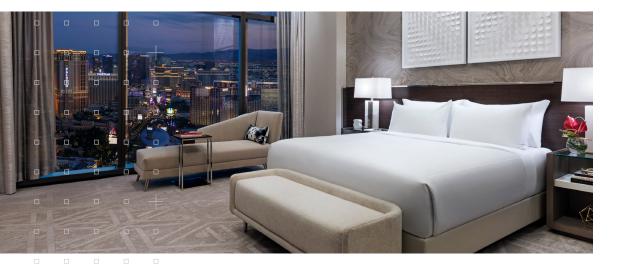

#### **BEHOLD AN EXCLUSIVE VIEW OF THE CITY'S LEGENDARY LIGHTS**

#### CITY VIEW ONE-BEDROOM SUITE

Guests can peek through stunning floor-to-ceiling vistas, enjoy a spacious living area with a luxurious lounge setting, and unwind in a spa-inspired bathroom with a freestanding bathtub and rain shower. Comfort is effortless with room tech conveniences like wireless chargers and one-touch controls for drapes and lights.