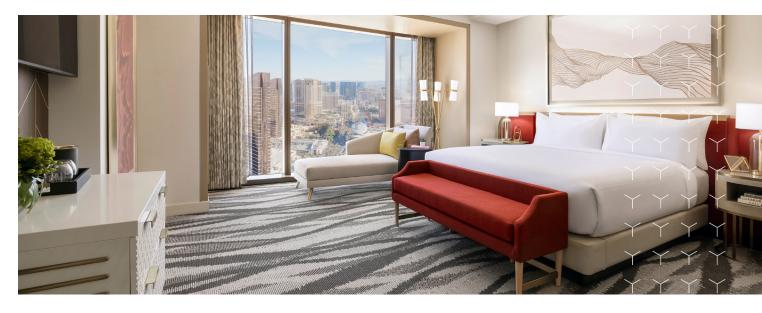

#### CITY VIEW ONE-BEDROOM SUITE

Guests can peek through stunning floor-to-ceiling vistas, enjoy a spacious living area with a luxurious lounge setting, and unwind in a spa-inspired bathroom with a freestanding bathtub and rain shower. Comfort is effortless with room tech conveniences like wireless chargers and one-touch controls for drapes and lights.

- 850 sq. ft.
- Floor-to-ceiling windows
- One King Bed, One King Bed ADA or One King Bed ADA and Hearing Accessible
- Expansive views of Las Vegas Valley and surrounding desert landscape
- One king bedroom with walk-in closet and custom make-up vanity
- Ensuite master bathroom with freestanding oval bathtub, double vanity, rain shower and separate water closet
- Luxurious living room with lounge seating
- Chic bar cabinet
- Powder room
- Sofa bed
- LED Smart TV (stream Netflix or Amazon Prime from your laptop or phone)
- One-touch controls for drapes and lighting
- Wireless phone charging station