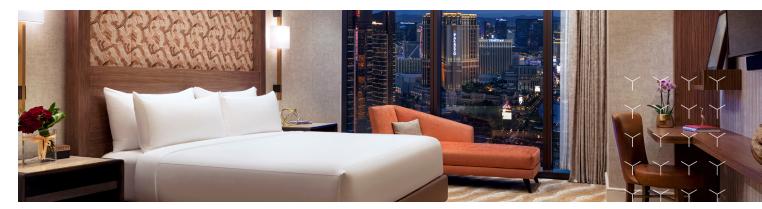

#### CITY VIEW ONE-BEDROOM SUITE

Guests can peek through stunning floor-to-ceiling vistas, enjoy a spacious living area with a luxurious lounge setting, and unwind in a spa-inspired bathroom with a freestanding bathtub and rain shower. Comfort is effortless with room tech conveniences like wireless chargers and one-touch controls for drapes and lights.

- 850 sq. ft.
- Floor-to-ceiling windows
- One King Bed, One King Bed ADA or One King Bed ADA and Hearing Accessible
- Expansive views of Las Vegas Valley and surrounding desert landscape
- One king bedroom with walk-in closet and custom make-up vanity
- Ensuite master bathroom with freestanding oval bathtub, double vanity, rain shower and separate water closet
- Luxurious living room with lounge seating
- Chic bar cabinet
- Powder room
- Sofa bed
- LED Smart TV (stream Netflix or Amazon Prime from your laptop or phone)
- One-touch controls for drapes and lighting
- Wireless phone charging station