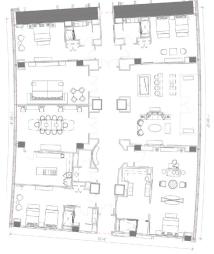

#### STRIP VIEW TWO-BEDROOM SUITE

Floor-to-ceiling windows with glamorous views of the Las Vegas Strip greet guests upon arrival – but that's just one of the wow-factors you'll find in this residential-style Entertainment Suite. Other premium features include a spacious welcoming foyer, an open concept floor plan with both living and dining rooms, two master suites – each with a king bed, tranquil sitting areas and ensuite bathrooms with soaking tubs, rain showers and custom walk-in closets. Plus, tech conveniences let you customize the scene with one-touch controls for drapes and lighting.

- Two King Beds or Two King Beds ADA
- 2,200 sq. ft.
- Dedicated pre-arrival team
- Gated entrance to private porte-cochere
- Valet Service
- Curbside meet-and-greet
- Private lobby experience with complimentary light snacks and beverages
- Luxurious lobby bar during evening hours with top-shelf offerings
- Welcoming Foyer
- Dramatic floor-to-ceiling views of the Las Vegas Strip
- Open-Concept Floor Plan with Living and Dining rooms
- Wet Bar

1 /

- Upgraded technology throughout
- Byredo amenities with VIP enhancements
- 24-hour luxury Ambassador service
- Priority access to resort venues
- Two master suites with king beds and private sitting areas

- Ensuite bathroom with double vanity, walk-in rain shower, separate water closet and automated toilet controls
- One-touch control for drapes and lighting
- Luxury linens and bath amenities
- Elevated mini-bar selections and novelties
- Nespresso machines
- Complimentary Theragun Elite device available for guest use