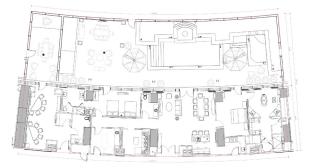

#### STRIP VIEW FOUR-BEDROOM CHAIRMAN'S VILLA

The crown jewel of villas, this spectacular estate-style suite offers exquisite features including rare and coveted views of the world-famous Strip from 65 floors above, a grand foyer with private powder room, a living room with billiards and fully-stocked wet bar, and an entertainment lounge with wraparound seating perfect for movie-watching and karaoke parties, plus a formal dining room and gourmet show kitchen. Sleeping quarters – consisting of four master suites – feature ensuite spa-inspired bathrooms and spacious walk-in closets.

- Two King Beds and Two Queen Beds
- 5,500 sq. ft.
- Dedicated pre-arrival team
- Gated entrance to private porte-cochere
- Complimentary Valet Service
- Curbside meet-and-greet
- Private lobby experience with complimentary light snacks and beverages
- Luxurious lobby bar during evening hours with top-shelf offerings
- Living room with billiards table and fully-stocked wet bar
- Entertainment lounge with wraparound seating, TVs and karaoke system
- Upgraded technology throughout
- Byredo amenities with VIP enhancements
- 24-hour luxury Ambassador service
- Priority access to resort venues