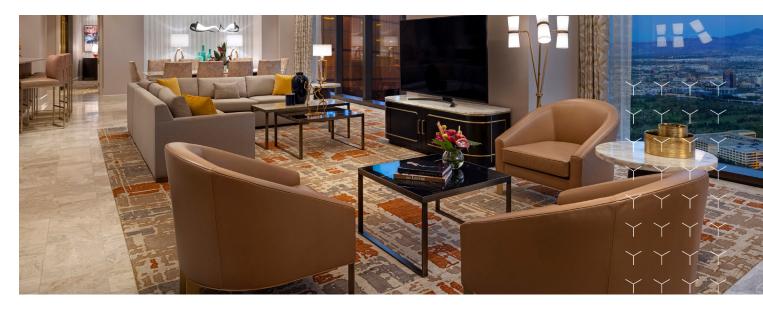

#### STRIP VIEW TWO-BEDROOM SUITE

Outside your floor-to-ceiling windows, the Strip glitters with allure. Inside, your elegant room has charm of its own with an impressive foyer, open concept floor plan, formal dining table and wet bar, and two expansive bedrooms – each with spa-inspired bathrooms that feature a soaking tub and rain shower. Plus, tech conveniences like wireless chargers and one-touch controls for your drapes and lights make every moment effortless.

- Two King Beds
- 2,200 sq. ft.
- Two bedrooms with king beds
- Two spa-inspired ensuite bathrooms with rain showers, in addition to one with a soaking tub
- Floor-to-ceiling windows
- Dazzling views of Las Vegas Strip
- Large foyer and open concept living space
- Formal dining table and wet bar
- Private powder room
- Generous walk-in closet with vanity and floor-length mirror
- One-touch controls for drapes and lighting
- Wireless phone charging stations
- Curated art pieces
- LED Smart TV (stream Netflix or Amazon Prime from your laptop or phone)