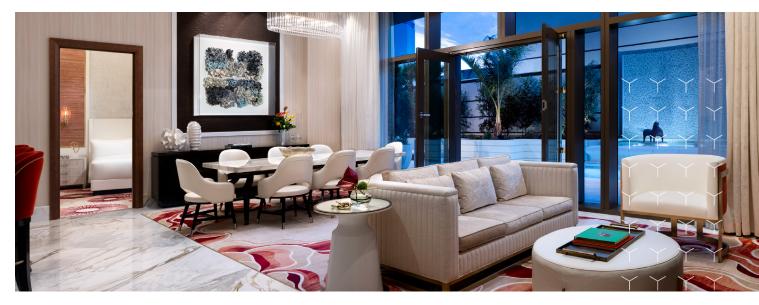

#### STRIP VIEW TWO-BEDROOM SUITE

Outside your floor-to-ceiling windows, the Strip glitters with allure. Inside, your elegant room has charm of its own with an impressive foyer, open concept floor plan, formal dining table and wet bar, and two expansive bedrooms – each with spa-inspired bathrooms that feature a soaking tub and rain shower. Plus, tech conveniences like wireless chargers and one-touch controls for your drapes and lights make every moment effortless.

- Two King Beds
- 2,200 sq. ft.
- Two bedrooms with king beds
- Two spa-inspired ensuite bathrooms with rain showers, in addition to one with a soaking tub
- Floor-to-ceiling windows
- Dazzling views of Las Vegas Strip
- Large foyer and open concept living space
- Formal dining table and wet bar
- Private powder room
- Generous walk-in closet with vanity and floor-length mirror
- One-touch controls for drapes and lighting
- Wireless phone charging stations
- Curated art pieces
- LED Smart TV (stream Netflix or Amazon Prime from your laptop or phone)