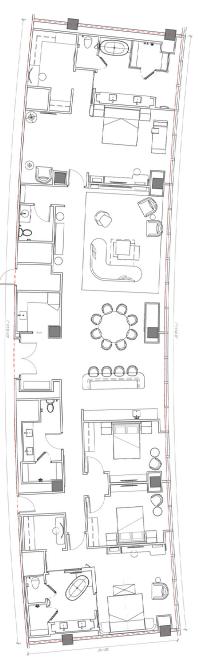

#### STRIP VIEW TWO-BEDROOM PRESIDENTIAL SUITE

Perched on the 65th floor, this extraordinary Presidential Suite offers spectacular floor-to-ceiling Strip views, ultra-spacious living and dining rooms, an entertainment area with a full bar, a private media room and flexible gym space. Sleeping quarters include two master suites with spa-inspired ensuite bathrooms, each with a soaking tub and steam shower. Smart devices like wireless chargers and one-touch controls for drapes and lights ensure an effortless and memorable stay.

- Two King Beds
- 3,300 sq. ft.
- Located on the 65th floor
- Floor-to-ceiling windows
- Dazzling views of Las Vegas Strip
- Two bedrooms featuring king beds, a seating area and walk-in closets
- Two ensuite bathrooms with soaking tubs, double vanities and steam showers and 32-inch LED Smart TVs (stream Netflix or Amazon Prime from laptops/phones)
- Open-concept living and entertainment space
- Full bar with countertop seating
- Dining room table for 10
- LED Smart TV (stream Netflix or Amazon Prime from your laptop or phone)
- Flexible gym space
- Private powder room
- Sofa bed
- One-touch controls for drapes and lighting
- Wireless phone charging stationt