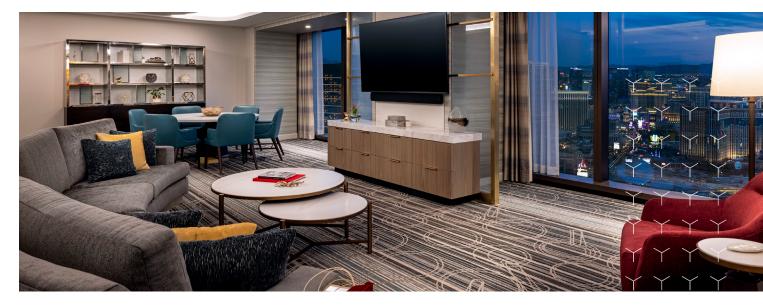

#### STRIP VIEW TWO-BEDROOM ENTERTAINMENT SUITE

With an unrivaled floor-to-ceiling view of the glittering Las Vegas Strip below, this elegant suite is adorned with premium amenities, including a spacious living room, a multi-media entertainment center, a dining area with wet bar and countertop seating, and a fully equipped kitchen. Tech conveniences like wireless chargers and one-touch controls for drapes and lights ensure that each entertainment moment is effortless and memorable.

- Two King Beds
- 2,000 sq. ft.
- Multiple suites available throughout the resort's top floors
- Floor-to-ceiling windows with dramatic views of the Las Vegas Strip
- LED Smart TV (stream Netflix or Amazon Prime from your laptop or phone)
- Two king bedrooms, ensuite bathrooms
- Master ensuite bathroom with a soaking tub, rain shower and separate water closet
- Luxurious living room
- Separate dining area and wet bar with countertop seating
- Kitchen and pantry
- Powder room
- Sofa bed
- One-touch controls for drapes and lighting