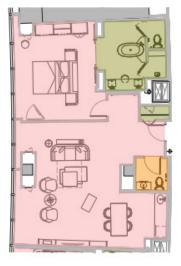

#### CITY VIEW ONE-BEDROOM SUITE

Guests can peek through stunning floor-to-ceiling vistas, enjoy a spacious living area with a luxurious lounge setting, and unwind in a spa-inspired bathroom with a freestanding bathtub and rain shower. Comfort is effortless with room tech conveniences like wireless chargers and one-touch controls for drapes and lights.

- 850 sq. ft.
- Floor-to-ceiling windows
- One King Bed, One King Bed ADA or One King Bed ADA and Hearing Accessible
- Expansive views of Las Vegas Valley and surrounding desert landscape
- One king bedroom with walk-in closet and custom make-up vanity
- Ensuite master bathroom with freestanding oval bathtub, double vanity, rain shower and separate water closet
- Luxurious living room with lounge seating
- Chic bar cabinet
- Powder room
- Sofa bed
- LED Smart TV (stream Netflix or Amazon Prime from your laptop or phone)
- One-touch controls for drapes and lighting
- Wireless phone charging station