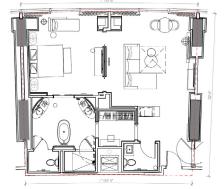

#### CITY VIEW ONE-BEDROOM SUITE

Guests can peek through stunning floor-to-ceiling vistas, enjoy a spacious living area with a luxurious lounge setting, and unwind in a spa-inspired bathroom with a freestanding bathtub and rain shower. Comfort is effortless with room tech conveniences like wireless chargers and one-touch controls for drapes and lights.

- 850 sq. ft.
- Floor-to-ceiling windows
- One King Bed, One King Bed ADA or One King Bed ADA and Hearing Accessible
- Expansive views of Las Vegas Valley and surrounding desert landscape
- One king bedroom with walk-in closet and custom make-up vanity
- Ensuite master bathroom with freestanding oval bathtub, double vanity, rain shower and separate water closet
- Luxurious living room with lounge seating
- Chic bar cabinet
- Powder room
- Sofa bed
- LED Smart TV (stream Netflix or Amazon Prime from your laptop or phone)
- One-touch controls for drapes and lighting
- Wireless phone charging station