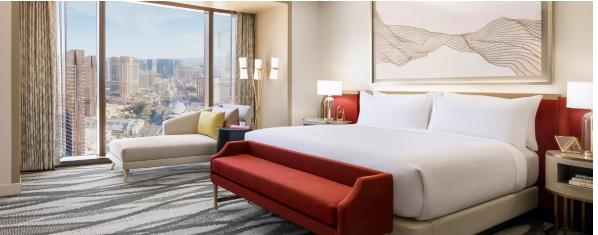

#### STRIP VIEW ONE-BEDROOM SUITE

Immerse yourself in the glamor of Las Vegas with this suite's dramatic floor-to-ceiling windows, generous living area and luxurious lounge seating. This one-bedroom suite also offers a spa-inspired bathroom with a freestanding bathtub and rain shower. Comfort is effortless with room tech conveniences like wireless chargers and one-touch controls for drapes and lights.

- One King Bed
- 850 sq. ft.
- Floor-to-ceiling windows
- Expansive views of Las Vegas Strip
- One king bedroom with walk-through closet and custom make-up vanity
- Ensuite master bathroom with freestanding oval bathtub, double vanity, rain shower and separate water closet
- Luxurious living room with lounge seating
- Chic bar cabinet
- Powder room
- Sofa bed
- LED Smart TV (stream Netflix or Amazon Prime from your laptop or phone)
- One-touch controls for drapes and lighting