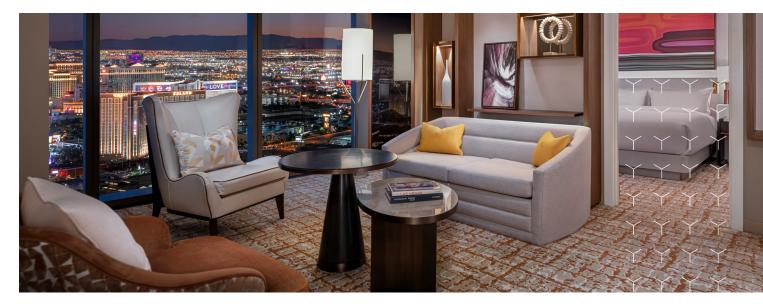

#### CITY VIEW ONE-BEDROOM SUITE

Guests can peek through stunning floor-to-ceiling vistas, enjoy a spacious living area with a luxurious lounge setting, and unwind in a spa-inspired bathroom with a freestanding bathtub and rain shower. Comfort is effortless with room tech conveniences like wireless chargers and one-touch controls for drapes and lights.

- 850 sq. ft.
- Floor-to-ceiling windows
- One King Bed, One King Bed ADA or One King Bed ADA and Hearing Accessible
- Expansive views of Las Vegas Valley and surrounding desert landscape
- One king bedroom with walk-in closet and custom make-up vanity
- Ensuite master bathroom with freestanding oval bathtub, double vanity, rain shower and separate water closet
- Luxurious living room with lounge seating
- Chic bar cabinet
- Powder room
- Sofa bed
- LED Smart TV (stream Netflix or Amazon Prime from your laptop or phone)
- One-touch controls for drapes and lighting
- Wireless phone charging station