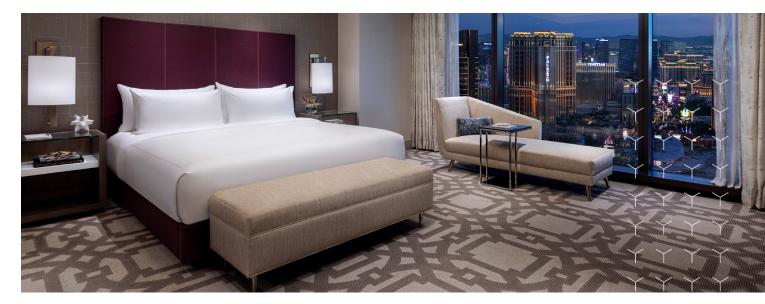

#### STRIP VIEW ONE-BEDROOM SUITE

Immerse yourself in the glamor of Las Vegas with this suite's dramatic floor-to-ceiling windows, generous living area and luxurious lounge seating. This one-bedroom suite also offers a spa-inspired bathroom with a freestanding bathtub and rain shower. Comfort is effortless with room tech conveniences like wireless chargers and one-touch controls for drapes and lights.

- One King Bed
- 850 sq. ft.
- Floor-to-ceiling windows
- Expansive views of Las Vegas Strip
- One king bedroom with walk-through closet and custom make-up vanity
- Ensuite master bathroom with freestanding oval bathtub, double vanity, rain shower and separate water closet
- Luxurious living room with lounge seating
- Chic bar cabinet
- Powder room
- Sofa bed
- LED Smart TV (stream Netflix or Amazon Prime from your laptop or phone)
- One-touch controls for drapes and lighting