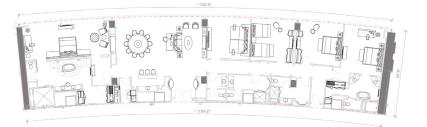

#### STRIP VIEW FOUR-BEDROOM PENTHOUSE

Situated on our uppermost floors, these lofty suites offer breathtaking floor-to-ceiling views of the Strip. With an open floor plan that welcomes lively entertainment, get lost in comfort with the suite's spacious seating area with a multi-media center, full bar with countertop seating, dining table for eight, butler's pantry, flexible gym space, and a spa-inspired bathroom with soaking tub and steam shower. Additional tech conveniences like wireless chargers and one-touch controls for drapes and lights make every moment effortless.

- Two King Beds and Two Queen Beds 3,300 sq. ft
- Choice of two suites: 65th-floor or 66th floor
- Floor-to-ceiling windows
- Dazzling views of Las Vegas Strip
- Two bedrooms featuring one king bed each
- Two bedrooms featuring one queen bed each
- Master ensuite bathroom with soaking tub, double vanity
- LED Smart TV (stream Netflix or Amazon Prime from your laptop or phone)
- Steam shower and water closet
- Open concept living and entertainment space
- Full bar with countertop seating
- Dining room table for 8
- LED Smart TV (stream Netflix or Amazon Prime from your laptop or phone)
- Butler's pantry
- Flexible gym space
- Private powder room
- Sofa bed
- One-touch controls for drapes and lighting
- Wireless phone charging station