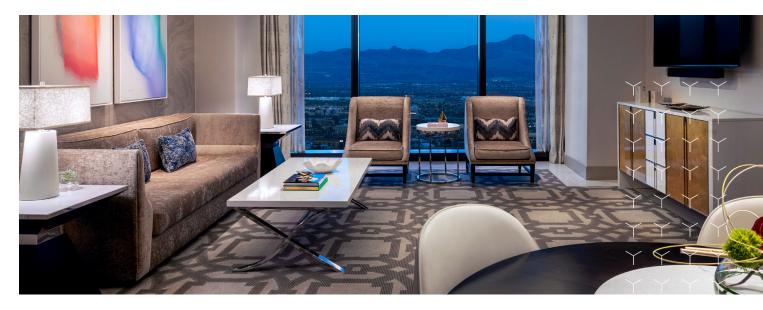

#### CITY VIEW ONE-BEDROOM SUITE

Guests can peek through stunning floor-to-ceiling vistas, enjoy a spacious living area with a luxurious lounge setting, and unwind in a spa-inspired bathroom with a freestanding bathtub and rain shower. Comfort is effortless with room tech conveniences like wireless chargers and one-touch controls for drapes and lights.

- 850 sq. ft.
- Floor-to-ceiling windows
- One King Bed, One King Bed ADA or One King Bed ADA and Hearing Accessible
- Expansive views of Las Vegas Valley and surrounding desert landscape
- One king bedroom with walk-in closet and custom make-up vanity
- Ensuite master bathroom with freestanding oval bathtub, double vanity, rain shower and separate water closet
- Luxurious living room with lounge seating
- Chic bar cabinet
- Powder room
- Sofa bed
- LED Smart TV (stream Netflix or Amazon Prime from your laptop or phone)
- One-touch controls for drapes and lighting
- Wireless phone charging station