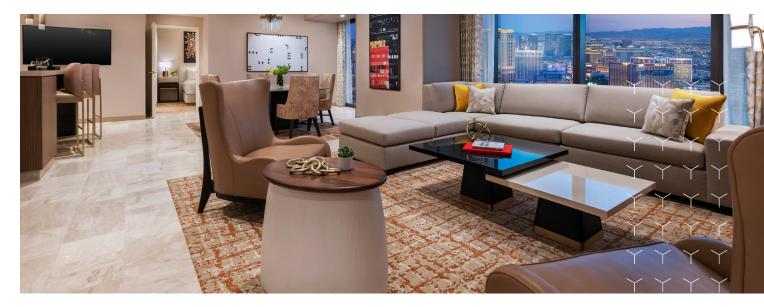

#### STRIP VIEW ONE-BEDROOM SUITE

Immerse yourself in the glamor of Las Vegas with this suite's dramatic floor-to-ceiling windows, generous living area and luxurious lounge seating. This one-bedroom suite also offers a spa-inspired bathroom with a freestanding bathtub and rain shower. Comfort is effortless with room tech conveniences like wireless chargers and one-touch controls for drapes and lights.

- One King Bed
- 850 sq. ft.
- Floor-to-ceiling windows
- Expansive views of Las Vegas Strip
- One king bedroom with walk-through closet and custom make-up vanity
- Ensuite master bathroom with freestanding oval bathtub, double vanity, rain shower and separate water closet
- Luxurious living room with lounge seating
- Chic bar cabinet
- Powder room
- Sofa bed
- LED Smart TV (stream Netflix or Amazon Prime from your laptop or phone)
- One-touch controls for drapes and lighting