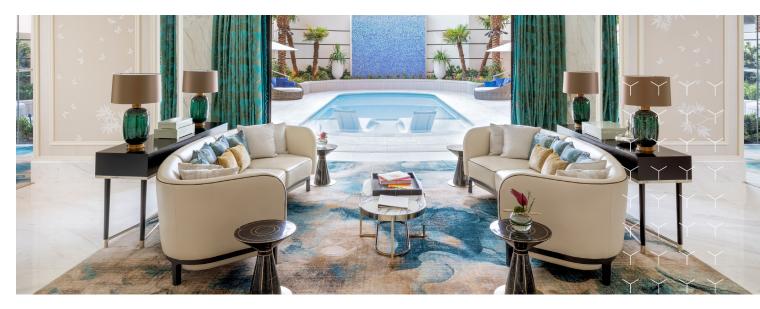

#### STRIP VIEW FOUR-BEDROOM CHAIRMAN'S VILLA

The crown jewel of villas, this spectacular estate-style suite offers exquisite features including rare and coveted views of the world-famous Strip from 65 floors above, a grand foyer with private powder room, a living room with billiards and fully-stocked wet bar, and an entertainment lounge with wraparound seating perfect for movie-watching and karaoke parties, plus a formal dining room and gourmet show kitchen. Sleeping quarters – consisting of four master suites – feature ensuite spa-inspired bathrooms and spacious walk-in closets.

- Two King Beds and Two Queen Beds
- 5,500 sq. ft.
- Dedicated pre-arrival team
- Gated entrance to private porte-cochere
- Complimentary Valet Service
- Curbside meet-and-greet
- Private lobby experience with complimentary light snacks and beverages
- Luxurious lobby bar during evening hours with top-shelf offerings
- Living room with billiards table and fully-stocked wet bar
- Entertainment lounge with wraparound seating, TVs and karaoke system
- Upgraded technology throughout
- Byredo amenities with VIP enhancements
- 24-hour luxury Ambassador service
- Priority access to resort venues

#### <u>Take a 360° Tour</u>

- Four master suites with private sitting areas and balcony
- Four spa-inspired ensuite bathrooms and spacious walk-in close
- Modern show kitchen with residential-grade appliances
- Dramatic floor-to-ceiling views of the Las Vegas Strip
- One-touch control for drapes and lighting
- Luxury linens and bath amenities
- Elevated mini-bar selections and novelties
- Nespresso machines
- Complimentary Theragun Elite device available for guest use