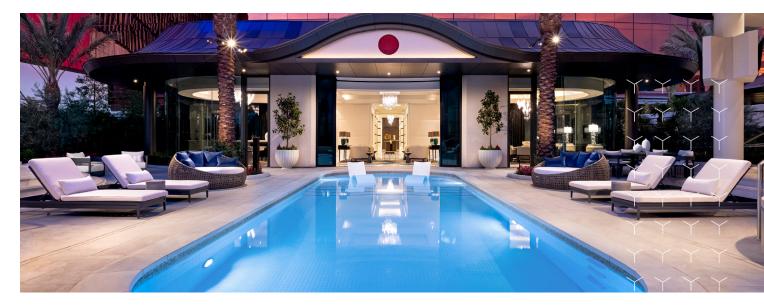

#### ESTATE-STYLE VILLA. PRIVATE POOL. PREMIUM VEGAS.

#### TWO-BEDROOM POOL VILLA

These elegantly-designed villas pamper guests with a wide array of premium amenities, from a massage room, steam shower and sauna to a state-of-the-art media room with cinema-style seating. Outside, a sweeping garden terrace with a pool and gourmet patio kitchen invite you to lounge under the sun, moon and stars.

- One King Bed and Two Queen Beds
- 3,300 sq. ft.
- Dedicated pre-arrival team
- Gated entrance to private porte-cochere
- Valet Service
- Curbside meet-and-greet
- Private lobby experience with complimentary light snacks and beverages
- Luxurious lobby bar during evening hours with top-shelf offerings
- Upgraded technology throughout
- Byredo amenities with VIP enhancements
- 24-hour luxury Ambassador service
- Priority access to resort venues
- One king master suite with an ensuite bathroom, soaking tub, sauna and steam shower
- One suite with two queen beds and ensuite bathroom
- Outdoor garden with lounge areas, pool, covered spa, outdoor kitchen and dining areas
- Direct access to outdoor garden oasis and pool terrace from bedrooms