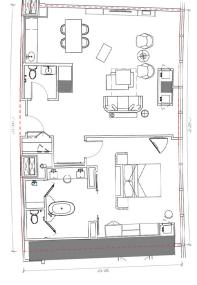

#### STRIP VIEW ONE-BEDROOM SUITE

Immerse yourself in the glamor of Las Vegas with this suite's dramatic floor-to-ceiling windows, generous living area and luxurious lounge seating. This one-bedroom suite also offers a spa-inspired bathroom with a freestanding bathtub and rain shower. Comfort is effortless with room tech conveniences like wireless chargers and one-touch controls for drapes and lights.

- One King Bed
- 850 sq. ft.
- Floor-to-ceiling windows
- Expansive views of Las Vegas Strip
- One king bedroom with walk-through closet and custom make-up vanity
- Ensuite master bathroom with freestanding oval bathtub, double vanity, rain shower and separate water closet
- Luxurious living room with lounge seating
- Chic bar cabinet
- Powder room
- Sofa bed
- LED Smart TV (stream Netflix or Amazon Prime from your laptop or phone)
- One-touch controls for drapes and lighting