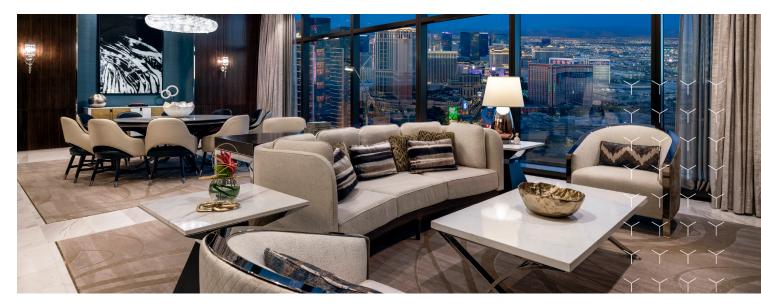

#### ENTERTAIN YOUR ENTOURAGE WITH A MAGNIFICENT VIEW OF THE STRIP

#### STRIP VIEW ONE-BEDROOM ENTERTAINMENT SUITE

This commanding suite boasts floor-to-ceiling views of the iconic Las Vegas Strip. Other amenities include spacious living and dining areas, a fully equipped kitchen, wet bar and spa-inspired bathroom adorned with a soaking tub and rain shower. Tech conveniences like wireless chargers and one-touch controls for drapes and lights make every moment effortless.

- One King Bed
- 1,250 sq. ft.
- Multiple suites available throughout the resort's top floors
- Floor-to-ceiling windows
- Soaring views of the Las Vegas Strip
- LED Smart TV (stream Netflix or Amazon Prime from your laptop or phone)
- Master suite with one king bed
- Ensuite bathroom with soaking tub, rain shower and separate water closet
- Luxurious living room and dining area
- Kitchen and wet bar
- Powder room
- Sofa bed
- One-touch controls for drapes and lighting