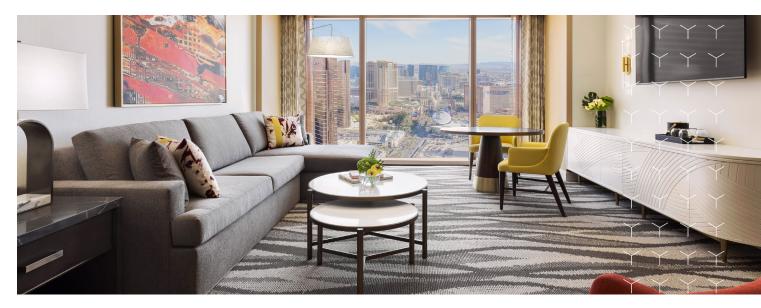

#### CITY VIEW ONE-BEDROOM SUITE

Guests can peek through stunning floor-to-ceiling vistas, enjoy a spacious living area with a luxurious lounge setting, and unwind in a spa-inspired bathroom with a freestanding bathtub and rain shower. Comfort is effortless with room tech conveniences like wireless chargers and one-touch controls for drapes and lights.

- 850 sq. ft.
- Floor-to-ceiling windows
- One King Bed, One King Bed ADA or One King Bed ADA and Hearing Accessible
- Expansive views of Las Vegas Valley and surrounding desert landscape
- One king bedroom with walk-in closet and custom make-up vanity
- Ensuite master bathroom with freestanding oval bathtub, double vanity, rain shower and separate water closet
- Luxurious living room with lounge seating
- Chic bar cabinet
- Powder room
- Sofa bed
- LED Smart TV (stream Netflix or Amazon Prime from your laptop or phone)
- One-touch controls for drapes and lighting
- Wireless phone charging station