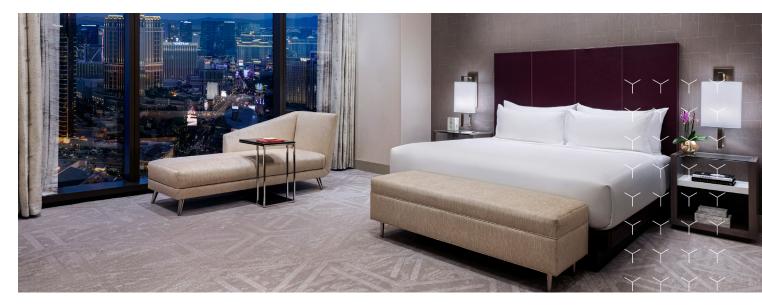

#### STRIP VIEW ONE-BEDROOM SUITE

Immerse yourself in the glamor of Las Vegas with this suite's dramatic floor-to-ceiling windows, generous living area and luxurious lounge seating. This one-bedroom suite also offers a spa-inspired bathroom with a freestanding bathtub and rain shower. Comfort is effortless with room tech conveniences like wireless chargers and one-touch controls for drapes and lights.

- One King Bed
- 850 sq. ft.
- Floor-to-ceiling windows
- Expansive views of Las Vegas Strip
- One king bedroom with walk-through closet and custom make-up vanity
- Ensuite master bathroom with freestanding oval bathtub, double vanity, rain shower and separate water closet
- Luxurious living room with lounge seating
- Chic bar cabinet
- Powder room
- Sofa bed
- LED Smart TV (stream Netflix or Amazon Prime from your laptop or phone)
- One-touch controls for drapes and lighting