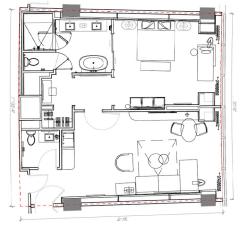

#### CITY VIEW ONE-BEDROOM SUITE

Guests can peek through stunning floor-to-ceiling vistas, enjoy a spacious living area with a luxurious lounge setting, and unwind in a spa-inspired bathroom with a freestanding bathtub and rain shower. Comfort is effortless with room tech conveniences like wireless chargers and one-touch controls for drapes and lights.

- 850 sq. ft.
- Floor-to-ceiling windows
- One King Bed, One King Bed ADA or One King Bed ADA and Hearing Accessible
- Expansive views of Las Vegas Valley and surrounding desert landscape
- One king bedroom with walk-in closet and custom make-up vanity
- Ensuite master bathroom with freestanding oval bathtub, double vanity, rain shower and separate water closet
- Luxurious living room with lounge seating
- Chic bar cabinet
- Powder room
- Sofa bed
- LED Smart TV (stream Netflix or Amazon Prime from your laptop or phone)
- One-touch controls for drapes and lighting
- Wireless phone charging station