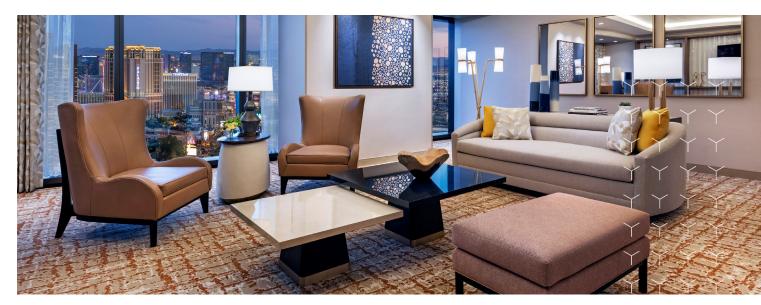

#### CITY VIEW ONE-BEDROOM SUITE

Guests can peek through stunning floor-to-ceiling vistas, enjoy a spacious living area with a luxurious lounge setting, and unwind in a spa-inspired bathroom with a freestanding bathtub and rain shower. Comfort is effortless with room tech conveniences like wireless chargers and one-touch controls for drapes and lights.

- 850 sq. ft.
- Floor-to-ceiling windows
- One King Bed, One King Bed ADA or One King Bed ADA and Hearing Accessible
- Expansive views of Las Vegas Valley and surrounding desert landscape
- One king bedroom with walk-in closet and custom make-up vanity
- Ensuite master bathroom with freestanding oval bathtub, double vanity, rain shower and separate water closet
- Luxurious living room with lounge seating
- Chic bar cabinet
- Powder room
- Sofa bed
- LED Smart TV (stream Netflix or Amazon Prime from your laptop or phone)
- One-touch controls for drapes and lighting
- Wireless phone charging station