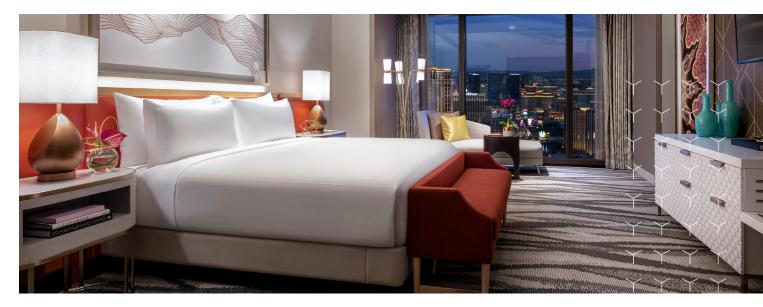

#### AMAZE GUESTS WITH SWEEPING VIEWS OF THE CITY

#### CITY VIEW ONE-BEDROOM ENTERTAINMENT SUITE

With unforgettable floor-to-ceiling views of the Las Vegas valley and its surrounding mountains, this elegant entertainment suite boasts a spacious living and dining area, a fully-equipped kitchen, a wet bar and a spa-inspired bathroom complete with a soaking tub and rain shower. Room tech conveniences like wireless chargers and one-touch controls for drapes and lights make it seamless to immerse yourself in comfort.

- One King Bed or One King Bed ADA
- 1,250 sq. ft.
- Multiple suites available throughout the resort's top floors
- Floor-to-ceiling windows
- Soaring views of the Las Vegas Valley
- LED Smart TV (stream Netflix or Amazon Prime from your laptop or phone)
- One king bedroom
- Ensuite bathroom with soaking tub, rain shower and separate water closet
- Luxurious living room and dining area
- Kitchen and wet bar
- Powder room
- Sofa bed
- One-touch controls for drapes and lighting