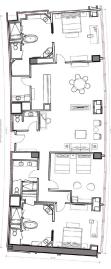

#### TWO BEAUTIFUL BEDROOMS WITH ONE GORGEOUS STRIP VIEW

#### STRIP VIEW TWO-BEDROOM SUITE

Outside your floor-to-ceiling windows, the Strip glitters with allure. Inside, your elegant room has charm of its own with an impressive foyer, open concept floor plan, formal dining table and wet bar, and two expansive bedrooms – each with spa-inspired bathrooms that feature a soaking tub and rain shower. Plus, tech conveniences like wireless chargers and one-touch controls for your drapes and lights make every moment effortless.

- Two King Beds
- 2,200 sq. ft.
- Two bedrooms with king beds
- Two spa-inspired ensuite bathrooms with rain showers, in addition to one with a soaking tub
- Floor-to-ceiling windows
- Dazzling views of Las Vegas Strip
- Large foyer and open concept living space
- Formal dining table and wet bar
- Private powder room
- Generous walk-in closet with vanity and floor-length mirror
- One-touch controls for drapes and lighting
- Wireless phone charging stations
- Curated art pieces
- LED Smart TV (stream Netflix or Amazon Prime from your laptop or phone)