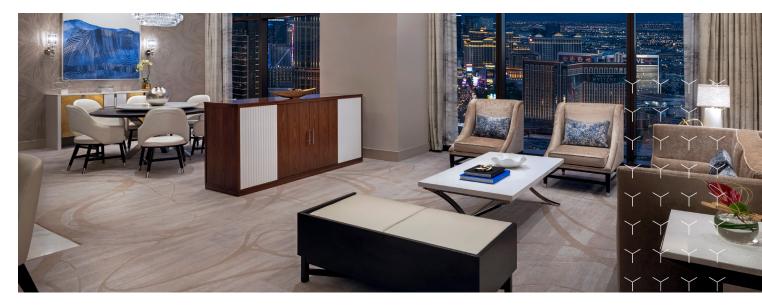

#### AMAZE GUESTS WITH SWEEPING VIEWS OF THE CITY

#### CITY VIEW ONE-BEDROOM ENTERTAINMENT SUITE

With unforgettable floor-to-ceiling views of the Las Vegas valley and its surrounding mountains, this elegant entertainment suite boasts a spacious living and dining area, a fully-equipped kitchen, a wet bar and a spa-inspired bathroom complete with a soaking tub and rain shower. Room tech conveniences like wireless chargers and one-touch controls for drapes and lights make it seamless to immerse yourself in comfort.

- One King Bed or One King Bed ADA
- 1,250 sq. ft.
- Multiple suites available throughout the resort's top floors
- Floor-to-ceiling windows
- Soaring views of the Las Vegas Valley
- LED Smart TV (stream Netflix or Amazon Prime from your laptop or phone)
- One king bedroom
- Ensuite bathroom with soaking tub, rain shower and separate water closet
- Luxurious living room and dining area
- Kitchen and wet bar
- Powder room
- Sofa bed
- One-touch controls for drapes and lighting