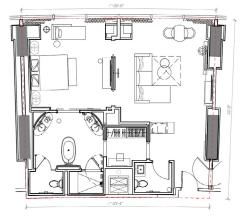

#### CITY VIEW ONE-BEDROOM SUITE

These welcoming rooms feature panoramic views of the Las Vegas Valley, an open concept living area with sofa bed, wet bar, multi-functional dining and workspace table, a spa-inspired bathroom featuring a freestanding bathtub, rain shower and walk-in closet with vanity. Plus, tech conveniences like wireless chargers and one-touch controls for drapes and lights make every moment effortless.

- One King Bed
- 1,100 sq. ft.
- Master suite with plush king bed
- Spa-inspired ensuite bathroom with freestanding bathtub, double vanity, walk-in rain shower and separate water closet
- Floor-to-ceiling windows
- Views of the Las Vegas Valley and surrounding desert landscape
- Large foyer and open concept living space
- Sofa bed
- Multi-functional dining table and workspace
- Wet bar
- Private powder room
- Generous walk-in closet with vanity and floor-length mirror
- One-touch controls for drapes and lighting
- Wireless phone charging stations
- Curated artwork
- LED Smart TV (stream Netflix or Amazon Prime from your laptop or phone)