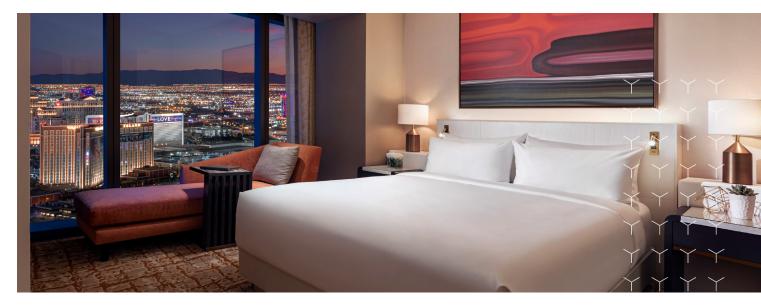

#### STRIP VIEW ONE-BEDROOM SUITE

Immerse yourself in the glamor of Las Vegas with this suite's dramatic floor-to-ceiling windows, generous living area and luxurious lounge seating. This one-bedroom suite also offers a spa-inspired bathroom with a freestanding bathtub and rain shower. Comfort is effortless with room tech conveniences like wireless chargers and one-touch controls for drapes and lights.

- One King Bed
- 850 sq. ft.
- Floor-to-ceiling windows
- Expansive views of Las Vegas Strip
- One king bedroom with walk-through closet and custom make-up vanity
- Ensuite master bathroom with freestanding oval bathtub, double vanity, rain shower and separate water closet
- Luxurious living room with lounge seating
- Chic bar cabinet
- Powder room
- Sofa bed
- LED Smart TV (stream Netflix or Amazon Prime from your laptop or phone)
- One-touch controls for drapes and lighting