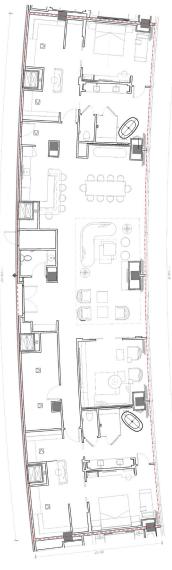

#### STRIP VIEW FOUR-BEDROOM CHAIRMAN'S VILLA

The crown jewel of villas, this spectacular estate-style suite offers exquisite features including rare and coveted views of the world-famous Strip from 65 floors above, a grand foyer with private powder room, a living room with billiards and fully-stocked wet bar, and an entertainment lounge with wraparound seating perfect for movie-watching and karaoke parties, plus a formal dining room and gourmet show kitchen. Sleeping quarters – consisting of four master suites – feature ensuite spa-inspired bathrooms and spacious walk-in closets.

- Two King Beds and Two Queen Beds
- 5,500 sq. ft.
- Dedicated pre-arrival team
- Gated entrance to private porte-cochere
- Complimentary Valet Service
- Curbside meet-and-greet
- Private lobby experience with complimentary light snacks and beverages
- Luxurious lobby bar during evening hours with top-shelf offerings
- Living room with billiards table and fully-stocked wet bar
- Entertainment lounge with wraparound seating, TVs and karaoke system
- Upgraded technology throughout
- Byredo amenities with VIP enhancements
- 24-hour luxury Ambassador service
- Priority access to resort venues

#### <u>Take a 360° Tour</u>

- Four master suites with private sitting areas and balcony
- Four spa-inspired ensuite bathrooms and spacious walk-in close
- Modern show kitchen with residential-grade appliances
- Dramatic floor-to-ceiling views of the Las Vegas Strip
- One-touch control for drapes and lighting
- Luxury linens and bath amenities
- Elevated mini-bar selections and novelties
- Nespresso machines
- Complimentary Theragun Elite device available for guest use