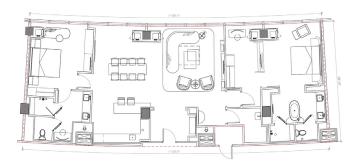

#### CITY VIEW ONE-BEDROOM SUITE

Guests can peek through stunning floor-to-ceiling vistas, enjoy a spacious living area with a luxurious lounge setting, and unwind in a spa-inspired bathroom with a freestanding bathtub and rain shower. Comfort is effortless with room tech conveniences like wireless chargers and one-touch controls for drapes and lights.

- 850 sq. ft.
- Floor-to-ceiling windows
- One King Bed, One King Bed ADA or One King Bed ADA and Hearing Accessible
- Expansive views of Las Vegas Valley and surrounding desert landscape
- One king bedroom with walk-in closet and custom make-up vanity
- Ensuite master bathroom with freestanding oval bathtub, double vanity, rain shower and separate water closet
- Luxurious living room with lounge seating
- Chic bar cabinet
- Powder room
- Sofa bed
- LED Smart TV (stream Netflix or Amazon Prime from your laptop or phone)
- One-touch controls for drapes and lighting
- Wireless phone charging station