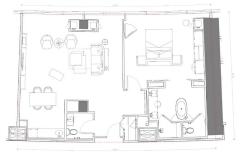

#### STRIP VIEW ONE-BEDROOM SUITE

Immerse yourself in the glamor of Las Vegas with this suite's dramatic floor-to-ceiling windows, generous living area and luxurious lounge seating. This one-bedroom suite also offers a spa-inspired bathroom with a freestanding bathtub and rain shower. Comfort is effortless with room tech conveniences like wireless chargers and one-touch controls for drapes and lights.

- One King Bed
- 850 sq. ft.
- Floor-to-ceiling windows
- Expansive views of Las Vegas Strip
- One king bedroom with walk-through closet and custom make-up vanity
- Ensuite master bathroom with freestanding oval bathtub, double vanity, rain shower and separate water closet
- Luxurious living room with lounge seating
- Chic bar cabinet
- Powder room
- Sofa bed
- LED Smart TV (stream Netflix or Amazon Prime from your laptop or phone)
- One-touch controls for drapes and lighting