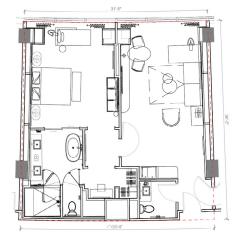

#### STRIP VIEW ONE-BEDROOM SUITE

Immerse yourself in the glamor of Las Vegas with this suite's dramatic floor-to-ceiling windows, generous living area and luxurious lounge seating. This one-bedroom suite also offers a spa-inspired bathroom with a freestanding bathtub and rain shower. Comfort is effortless with room tech conveniences like wireless chargers and one-touch controls for drapes and lights.

- One King Bed
- 850 sq. ft.
- Floor-to-ceiling windows
- Expansive views of Las Vegas Strip
- One king bedroom with walk-through closet and custom make-up vanity
- Ensuite master bathroom with freestanding oval bathtub, double vanity, rain shower and separate water closet
- Luxurious living room with lounge seating
- Chic bar cabinet
- Powder room
- Sofa bed
- LED Smart TV (stream Netflix or Amazon Prime from your laptop or phone)
- One-touch controls for drapes and lighting