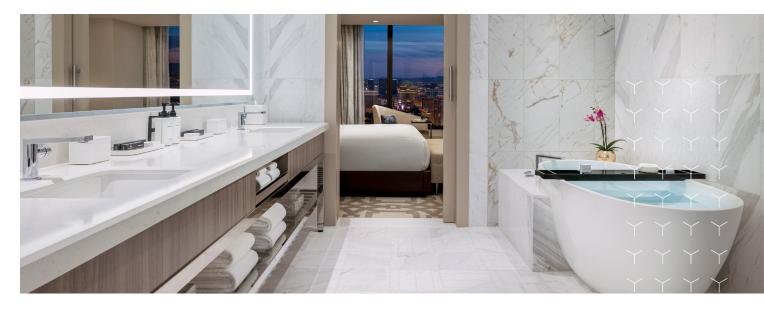

#### CITY VIEW ONE-BEDROOM SUITE

Guests can peek through stunning floor-to-ceiling vistas, enjoy a spacious living area with a luxurious lounge setting, and unwind in a spa-inspired bathroom with a freestanding bathtub and rain shower. Comfort is effortless with room tech conveniences like wireless chargers and one-touch controls for drapes and lights.

- 850 sq. ft.
- Floor-to-ceiling windows
- One King Bed, One King Bed ADA or One King Bed ADA and Hearing Accessible
- Expansive views of Las Vegas Valley and surrounding desert landscape
- One king bedroom with walk-in closet and custom make-up vanity
- Ensuite master bathroom with freestanding oval bathtub, double vanity, rain shower and separate water closet
- Luxurious living room with lounge seating
- Chic bar cabinet
- Powder room
- Sofa bed
- LED Smart TV (stream Netflix or Amazon Prime from your laptop or phone)
- One-touch controls for drapes and lighting
- Wireless phone charging station