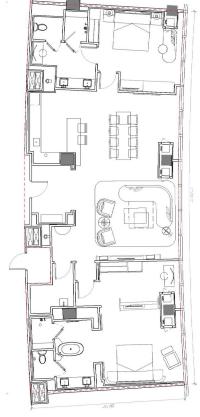

- Two King Beds
- 2,000 sq. ft.
- Multiple suites available throughout the resort's top floors
- Floor-to-ceiling windows with dramatic views of the Las Vegas Strip
- LED Smart TV (stream Netflix or Amazon Prime from your laptop or phone)
- Two king bedrooms, ensuite bathrooms
- Master ensuite bathroom with a soaking tub, rain shower and separate water closet
- Luxurious living room
- Separate dining area and wet bar with countertop seating
- Kitchen and pantry
- Powder room
- Sofa bed
- One-touch controls for drapes and lighting

#### **ELEVATED LUXURY: FOUR-BEDROOM PENTHOUSE SUITES**

#### STRIP VIEW FOUR-BEDROOM PENTHOUSE

Situated on our uppermost floors, these lofty suites offer breathtaking floor-to-ceiling views of the Strip. With an open floor plan that welcomes lively entertainment, get lost in comfort with the suite's spacious seating area with a multi-media center, full bar with countertop seating, dining table for eight, butler's pantry, flexible gym space, and a spa-inspired bathroom with soaking tub and steam shower. Additional tech conveniences like wireless chargers and one-touch controls for drapes and lights make every moment effortless.

- Two King Beds and Two Queen Beds 3,300 sq. ft
- Choice of two suites: 65th-floor or 66th floor
- Floor-to-ceiling windows
- Dazzling views of Las Vegas Strip
- Two bedrooms featuring one king bed each
- Two bedrooms featuring one queen bed each
- Master ensuite bathroom with soaking tub, double vanity
- LED Smart TV (stream Netflix or Amazon Prime from your laptop or phone)
- Steam shower and water closet
- Open concept living and entertainment space
- Full bar with countertop seating
- Dining room table for 8
- LED Smart TV (stream Netflix or Amazon Prime from your laptop or phone)
- Butler's pantry
- Flexible gym space
- Private powder room
- Sofa bed
- One-touch controls for drapes and lighting
- Wireless phone charging station