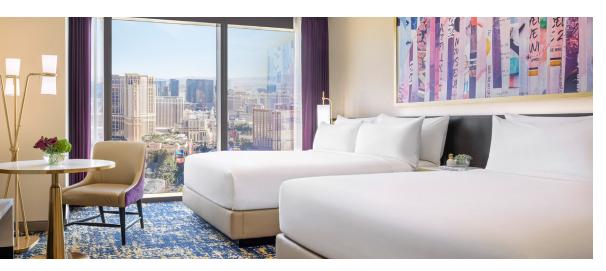

#### CITY VIEW ONE-BEDROOM SUITE

Guests can peek through stunning floor-to-ceiling vistas, enjoy a spacious living area with a luxurious lounge setting, and unwind in a spa-inspired bathroom with a freestanding bathtub and rain shower. Comfort is effortless with room tech conveniences like wireless chargers and one-touch controls for drapes and lights.

- 850 sq. ft.
- Floor-to-ceiling windows
- One King Bed, One King Bed ADA or One King Bed ADA and Hearing Accessible
- Expansive views of Las Vegas Valley and surrounding desert landscape
- One king bedroom with walk-in closet and custom make-up vanity
- Ensuite master bathroom with freestanding oval bathtub, double vanity, rain shower and separate water closet
- Luxurious living room with lounge seating
- Chic bar cabinet
- Powder room
- Sofa bed
- LED Smart TV (stream Netflix or Amazon Prime from your laptop or phone)
- One-touch controls for drapes and lighting
- Wireless phone charging station