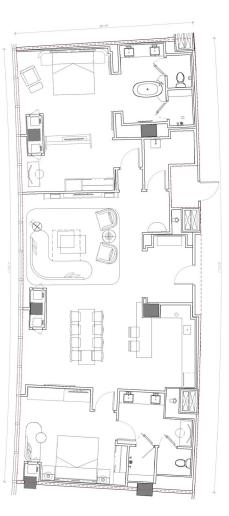

#### STRIP VIEW TWO-BEDROOM ENTERTAINMENT SUITE

With an unrivaled floor-to-ceiling view of the glittering Las Vegas Strip below, this elegant suite is adorned with premium amenities, including a spacious living room, a multi-media entertainment center, a dining area with wet bar and countertop seating, and a fully equipped kitchen. Tech conveniences like wireless chargers and one-touch controls for drapes and lights ensure that each entertainment moment is effortless and memorable.

- Two King Beds
- 2,000 sq. ft.
- Multiple suites available throughout the resort's top floors
- Floor-to-ceiling windows with dramatic views of the Las Vegas Strip
- LED Smart TV (stream Netflix or Amazon Prime from your laptop or phone)
- Two king bedrooms, ensuite bathrooms
- Master ensuite bathroom with a soaking tub, rain shower and separate water closet
- Luxurious living room
- Separate dining area and wet bar with countertop seating
- Kitchen and pantry
- Powder room
- Sofa bed
- One-touch controls for drapes and lighting