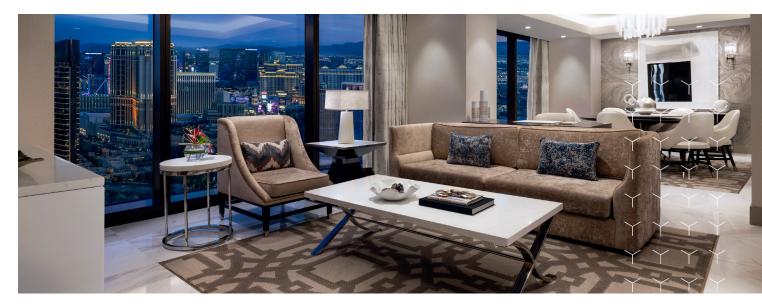

#### STRIP VIEW ONE-BEDROOM SUITE

Immerse yourself in the glamor of Las Vegas with this suite's dramatic floor-to-ceiling windows, generous living area and luxurious lounge seating. This one-bedroom suite also offers a spa-inspired bathroom with a freestanding bathtub and rain shower. Comfort is effortless with room tech conveniences like wireless chargers and one-touch controls for drapes and lights.

- One King Bed
- 850 sq. ft.
- Floor-to-ceiling windows
- Expansive views of Las Vegas Strip
- One king bedroom with walk-through closet and custom make-up vanity
- Ensuite master bathroom with freestanding oval bathtub, double vanity, rain shower and separate water closet
- Luxurious living room with lounge seating
- Chic bar cabinet
- Powder room
- Sofa bed
- LED Smart TV (stream Netflix or Amazon Prime from your laptop or phone)
- One-touch controls for drapes and lighting